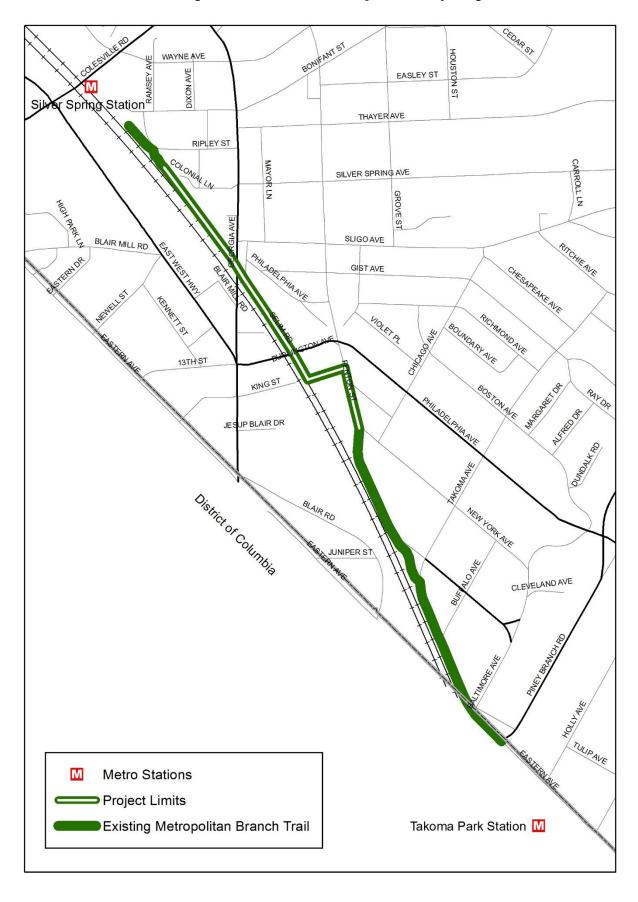

## **PROJECT DESCRIPTION:** This project would:

• Extend the Metropolitan Branch Trail from Montgomery College to the Silver Spring Transit Center

• Construct a new trail tunnel under Burlington Avenue

• Construct a new trail bridge over Georgia Avenue

## Metropolitan Branch Trail Project Vicinity Map