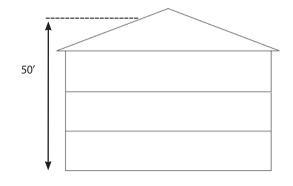

| Max. Building Height | 50 ft | Yields | 3.5 Floors |
|----------------------|-------|--------|------------|
|----------------------|-------|--------|------------|

### Side Section of Structure

**Maximum Building Height and Floors**