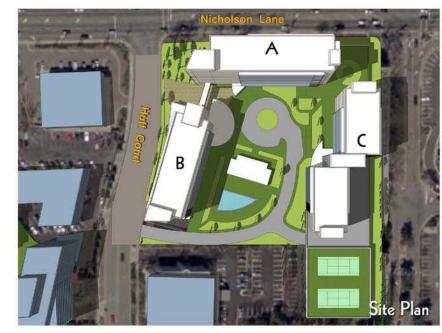

Color Legend for Section:

Residential: 551,109 GFA

Retail: 25,700 GFA

Health Club: 4,600 GFA (60,000 SF)

Total FAR=3 581,409 GFA

Parking 3rd FL: 84 spaces
Total 1068 spaces 2nd FL: 84 spaces

Mezz: 300 spaces 1st FL: 300 spaces B1: 300 spaces