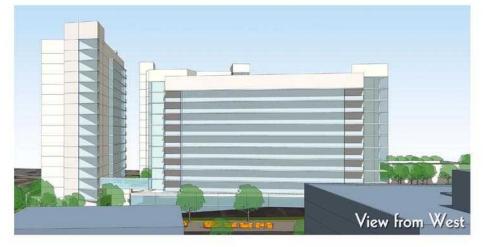

## **Work Force Site @ North Bethesda**



## **DRAWING LIST**

| LP    | LOCATION PLAN        |
|-------|----------------------|
| NR    | PROPOSED ROADS       |
| MV    | MODEL VIEW           |
| TS    | TREE SAVE PLAN       |
| A1.01 | <b>B1 LEVEL PLAN</b> |
| A1.02 | 1ST FLOOR PLAN       |
| A1.03 | 2ND FLOOR PLAN       |
| A1.04 | 3RD FLOOR PLAN       |
| A1.05 | TYPICAL FLOOR PLAN   |
| A2.01 | SECTIONS             |
| A2.02 | SECTIONS             |
| SP    | SITE PHOTOS          |





















Color Legend for Section:

Residential: 551,109 GFA

Retail: 25,700 GFA

Health Club: 4,600 GFA (60,000 SF)

Total FAR=3 581,409 GFA

Parking 3rd FL: 84 spaces
Total 1068 spaces 2nd FL: 84 spaces

Mezz: 300 spaces 1st FL: 300 spaces B1: 300 spaces