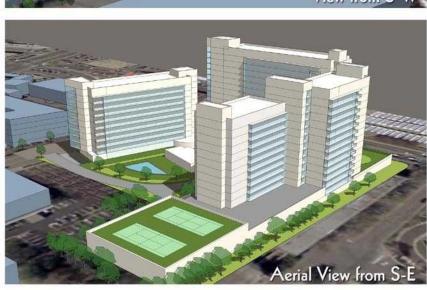

Color Legend for Section:

Residential: 551,109 GFA

Retail: 25,700 GFA

Health Club: 4,600 GFA (60,000 SF)

Total FAR=3 581,409 GFA

Parking 3rd FL: 84 spaces
Total 1068 spaces 2nd FL: 84 spaces

Mezz: 300 spaces 1st FL: 300 spaces B1: 300 spaces