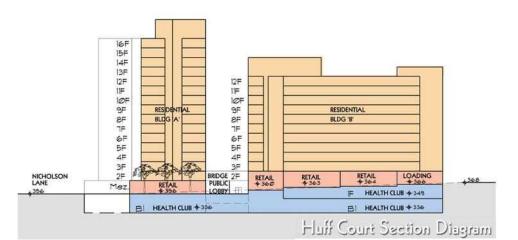

Color Legend for Section:

Residential: 551,109 GFA

Retail: 25,700 GFA

Health Club: 4,600 GFA (60,000 SF)

Total FAR=3 581,409 GFA

Parking 3rd FL: 84 spaces
Total 1068 spaces 2nd FL: 84 spaces

Mezz: 300 spaces 1st FL: 300 spaces B1: 300 spaces