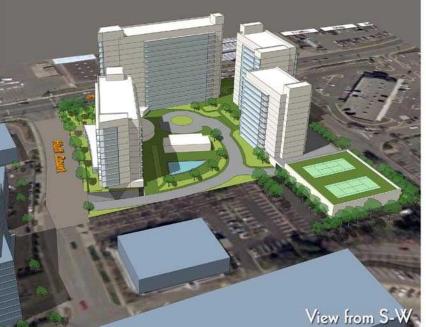

Color Legend for Section:

Residential: 551,109 GFA

Retail: 25,700 GFA

Health Club: 4,600 GFA (60,000 SF)

Total FAR=3 581,409 GFA

Parking 3rd FL: 84 spaces
Total 1068 spaces 2nd FL: 84 spaces

Mezz: 300 spaces 1st FL: 300 spaces B1: 300 spaces