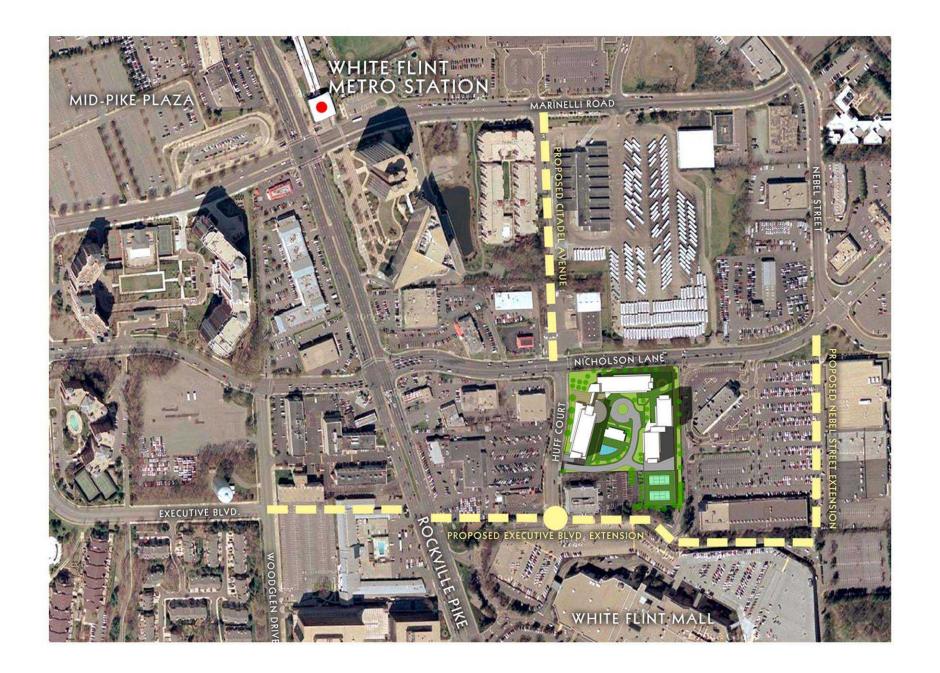

Color Legend for Section:

Residential: 551,109 GFA

Retail: 25,700 GFA

Health Club: 4,600 GFA (60,000 SF)

Total FAR=3 581,409 GFA

Parking 3rd FL: 84 spaces
Total 1068 spaces 2nd FL: 84 spaces

Mezz: 300 spaces 1st FL: 300 spaces B1: 300 spaces