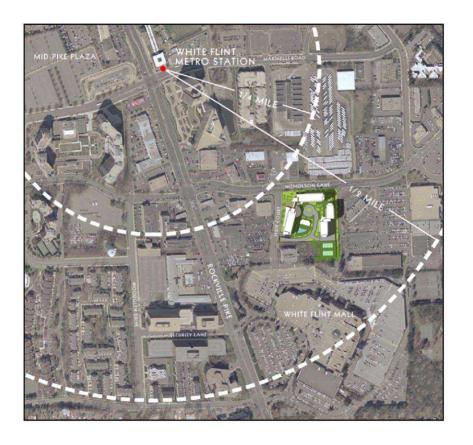

## **Work Force Site @ North Bethesda**



## **DRAWING LIST**

| LP    | LOCATION PLAN        |
|-------|----------------------|
| NR    | PROPOSED ROADS       |
| MV    | MODEL VIEW           |
| TS    | TREE SAVE PLAN       |
| A1.01 | <b>B1 LEVEL PLAN</b> |
| A1.02 | 1ST FLOOR PLAN       |
| A1.03 | 2ND FLOOR PLAN       |
| A1.04 | 3RD FLOOR PLAN       |
| A1.05 | TYPICAL FLOOR PLAN   |
| A2.01 | SECTIONS             |
| A2.02 | SECTIONS             |
| SP    | SITE PHOTOS          |





















Color Legend for Section:

Residential: 551,109 GFA

Retail: 25,700 GFA

Health Club: 4,600 GFA (60,000 SF)

Total FAR=3 581,409 GFA

Parking 3rd FL: 84 spaces
Total 1068 spaces 2nd FL: 84 spaces

Mezz: 300 spaces 1st FL: 300 spaces B1: 300 spaces