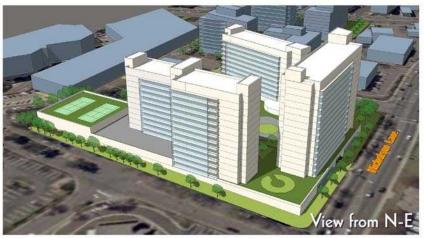

## **Work Force Site @ North Bethesda**



## **DRAWING LIST**

| LP    | LOCATION PLAN        |
|-------|----------------------|
| NR    | PROPOSED ROADS       |
| MV    | MODEL VIEW           |
| TS    | TREE SAVE PLAN       |
| A1.01 | <b>B1 LEVEL PLAN</b> |
| A1.02 | 1ST FLOOR PLAN       |
| A1.03 | 2ND FLOOR PLAN       |
| A1.04 | 3RD FLOOR PLAN       |
| A1.05 | TYPICAL FLOOR PLAN   |
| A2.01 | SECTIONS             |
| A2.02 | SECTIONS             |
| SP    | SITE PHOTOS          |





















Color Legend for Section:

Residential: 551,109 GFA

Retail: 25,700 GFA

Health Club: 4,600 GFA (60,000 SF)

Total FAR=3 581,409 GFA

Parking 3rd FL: 84 spaces
Total 1068 spaces 2nd FL: 84 spaces

Mezz: 300 spaces 1st FL: 300 spaces B1: 300 spaces