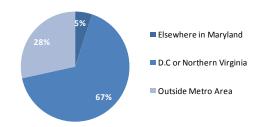

### IN-MOVER HOUSEHOLDS

Most new County residents moving into Wheaton previously lived in Washington, D.C., or Northern Virginia. About 28 percent of the area's households are new to Montgomery County. Among these new County households recently choosing to live in Wheaton, two-thirds come from the District or Northern Virginia and over a quarter of new housholds formerly lived outside of the metropolitan region.