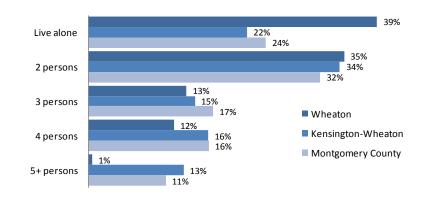

**Two out of five households have a single householder.** Singles heading 39 percent of Wheaton's households are far more common than the Countywide rate of 24 percent living alone. Only a quarter of Wheaton's households have three or more people compared to about 44 percent of all County households. There are not many children in the local area and most households have only one or two adults.

### Persons in Household Source: M-NCPPC 2008 Census Update Survey

| Household Type Source: M-NCPPC 2008 Census Up | odate Survey |                        |                      |
|-----------------------------------------------|--------------|------------------------|----------------------|
|                                               | Wheaton      | Kensington-<br>Wheaton | Montgomery<br>County |
| Households                                    | 2,310        | 29,030                 | 357,000              |
| Household Type                                |              |                        |                      |
| Family                                        | 53%          | 75%                    | 73%                  |
| Married-Couple                                | 40%          | 62%                    | 62%                  |
| Single-Parent                                 | 12%          | 10%                    | 10%                  |
| Non-family                                    | 47%          | 25%                    | 27%                  |
| Live Alone                                    | 39%          | 22%                    | 24%                  |
| All unrelated                                 | 8%           | 4%                     | 2%                   |
| Average Household Size                        | 1.99         | 2.78                   | 2.63                 |