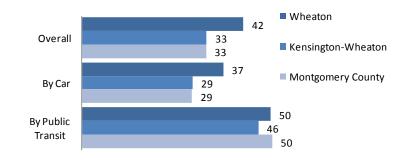

More time spent using public transit increases Wheaton's overall average commuting time. The overall average commuting time of 42 minutes for a Wheaton resident is raised by the area's high percentage of public transit users with longer commutes (50 minutes). In comparison, the average commute for all County workers is just over a half hour.

Commuting by car from Wheaton is quicker than public transit, but it still takes longer than the average car trip in the County. The average Wheaton resident commuting by car drives 37 minutes, which is eight minutes longer than the average drive time for all employed residents.

### Average Commute Time (in minutes)