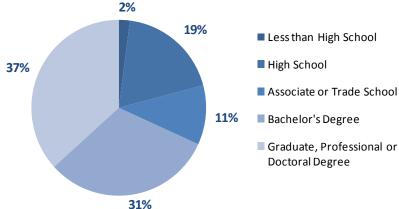

### EDUCATIONAL ATTAINMENT

Wheaton residents are well-educated. A relatively large share of area adults ages 25 and older have a bachelor's degree or higher: 68 percent of the adults versus 53 percent in Kensington-Wheaton and 66 percent Countywide. Living in one of the most highly educated counties in the country, Wheaton residents are just as likely to have an advanced degree (37 percent) as anyone in the County. Only two percent of the area's adult population has less than a high school degree compared to 10 percent of the broader Kensington-Wheaton area. A relatively high proportion of adults with an associate or trade school degree live in Wheaton (11 percent compared to six percent in the County) and they typically reside in a single-family house.