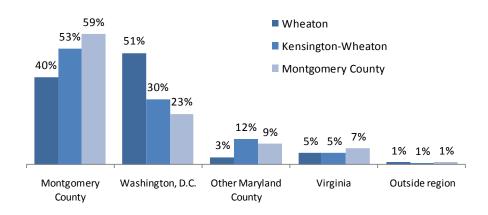

Wheaton's affordable housing, convenient Metro, and proximity to the District's cultural and employment opportunities attracts people moving from the District of Columbia, Northern Virginia, and within Montgomery County. About 1,025 households or 44 percent of all households moved to Wheaton within five years prior to the 2008 survey. Nineteen percent of the area's households recently moved from Washington, D.C. or Northern Virginia, another 16 percent came from other parts of the County, and eight percent migrated from outside of the metropolitan region. The remainder of households, 56 percent, had not moved.

### IN-MOVER HOUSEHOLDS

Most new County residents moving into Wheaton previously lived in Washington, D.C., or Northern Virginia. About 28 percent of the area's households are new to Montgomery County. Among these new County households recently choosing to live in Wheaton, two-thirds come from the District or Northern Virginia and over a quarter of new housholds formerly lived outside of the metropolitan region.

### Residence in April 2003

Source: M-NCPPC 2008 Census Update Survey

### Wheaton Residents New to Montgomery

County

Residence in April 2003