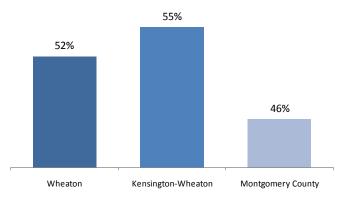

### STRUCTURE TYPES (2008)

Over half of the housing stock is multifamily. In 2008, there were about 2,310 occupied households in Wheaton. Approximately, 1,190 households or over half of the households (52 percent) in the area are multifamily dwellings, mainly mid-rise structures. This constitutes a much higher concentration than found in the surrounding Planning Area (19 percent) and the County (32 percent). The remainder of the area's housing stock (1,120 units) is single-family detached dwellings or townhouses.

### **DEMOGRAPHIC HIGHLIGHTS**

• Over half of Wheaton's housing stock is multifamily housing. Approximately 4,600 people live in 2,310 households in the Wheaton area. Three out of five residents live in single-family dwellings even though over half of the housing stock is multifamily units. The imbalance is due to the smaller average household size of multifamily homes (1.51 persons per multifamily unit) versus single-family homes (2.50 average). At 52 percent of the housing stock, Wheaton has a much higher concentration of multifamily units than commonly found in the surrounding Kensington-Wheaton Planning Area (19 percent) and the County (32 percent).