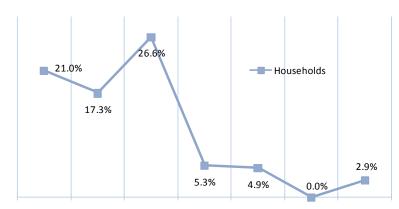

### HOUSEHOLD GROWTH

Wheaton's forecasted household growth outpaces the future rates for the surrounding area and the County. In the next 30 years, the number of households in the Wheaton area is forecasted to increase by 69 percent. This increase in local housng is five times the rate of growth expected for the Kensington-Wheaton Planning Area (14 percent) and 2.5 times the anticipated change for the County (27 percent). Of the forecasted growth in Kensington-Wheaton, 44 percent of the housing increase will occur in the Wheaton CBD and vicinity.

A bump in multifamily units is expected in the next decade. Between 2010 and 2040, Wheaton will gain about 1,800 households raising the area total to 4,400 homes. About 70 percent of this household growth is anticipated in the next decade. Nearly all of the increase (98 percent) is expected to be new, multifamily units.

| Household Foreca<br>Source: COG Round 7.2 |         |         |         |         | Chan<br><b>2010</b> to | _           |
|-------------------------------------------|---------|---------|---------|---------|------------------------|-------------|
|                                           | 2010    | 2020    | 2030    | 2040    | total                  | percent     |
| Wheaton                                   | 2,629   | 3,904   | 4,309   | 4,433   |                        |             |
| 10-year change                            |         | 1,275   | 405     | 124     | 1,804                  | <i>69%</i>  |
| Kensington-Wheaton                        | 29,434  | 32,389  | 33,194  | 33,494  |                        |             |
| 10-year change                            |         | 2,955   | 805     | 300     | 4,060                  | 14%         |
| Montgomery                                | 362,000 | 408,000 | 440,000 | 460,000 |                        |             |
| 10-year change                            |         | 46,000  | 32,000  | 20,000  | 98,000                 | <b>27</b> % |

5-year Change in Number of Households (2005 to 2040)

Wheaton Sector Plan

Source: COG Round 7.2 forecast

2005-2010 2010-2015 2015-2020 2020-2025 2025-2030 2030-2035 2035-2040

5-Year Forecast Period