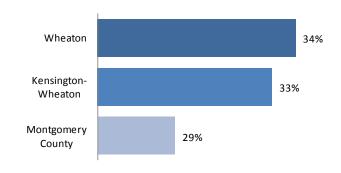

### **Cost-Burdened Households**

Households spending more than 30 percent of income on housing

### HOUSING COSTS

Homeownership is more affordable in Wheaton. In 2008, the average cost of owning a home in Wheaton was \$1,667 per month, which is 20 percent less than \$2,000 average Countywide. Homeowners in the area bear less of a housing cost burden compared to the surrounding Planning Area and the County. Only 16 percent of homeowners reported spending more than 30 percent of their income for monthly housing costs, slightly less than the 19 percent below the benchmark Countywide, and notably below the 24 percent of Kensington-Wheaton cost-burdened homeowners

Rental costs are below the County average, yet renters in Wheaton face a greater housing cost burden . In Wheaton, although the average monthly rental cost at \$1,192 is only \$135 below the mean rental rates at the County level, over half of the rental households in Wheaton are spending more than 30 percent of their income on housing costs contrasted with one third of all renters in the County.