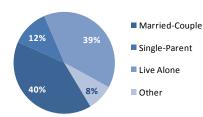

### HOUSEHOLD TYPE

An equal mix of married couples and singles live in Wheaton. The two predominant household types are married couples (40 percent) and single householders (39 percent). An unusually high concentration of singles lives in Wheaton compared to less than one quarter of overall County households. On the flipside, only 40 percent of all Wheaton households are married couples compared to 62 percent characterizing the County.

| Household Type Source: M-NCPPC 2008 Census Up | odate Survey |                        |                      |
|-----------------------------------------------|--------------|------------------------|----------------------|
|                                               | Wheaton      | Kensington-<br>Wheaton | Montgomery<br>County |
| Households                                    | 2,310        | 29,030                 | 357,000              |
| Household Type                                |              |                        |                      |
| Family                                        | 53%          | 75%                    | 73%                  |
| Married-Couple                                | 40%          | 62%                    | 62%                  |
| Single-Parent                                 | 12%          | 10%                    | 10%                  |
| Non-family                                    | 47%          | 25%                    | 27%                  |
| Live Alone                                    | 39%          | 22%                    | 24%                  |
| All unrelated                                 | 8%           | 4%                     | 2%                   |
| Average Household Size                        | 1.99         | 2.78                   | 2.63                 |

Family household types, a slight majority in Wheaton, are far less common than typically found Countywide. Families including married couples with and without children and single parents are far more common across the County. Three out of four households in the County are families compared to just about half of the households in Wheaton. Almost half of Wheaton's households are either living alone (39 percent) or are unrelated housemates (eight percent), i.e., not a family household. The vast majority (80 percent) of nonfamily households is single and lives in a multifamily dwelling.