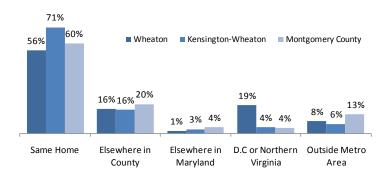

### HOUSEHOLD MOBILITY

Households turn over on par with the general County pace. Over half of Wheaton households, 56 percent, have lived in the same home for five or more years compared to 60 percent of all households in the County. Area residents have lived in their current homes for a median of six years, very close to the Countywide median of seven years. In contrast, Wheaton households are more mobile when compared to the stable, predominately single-family neighbrhoods of the Kensington-Wheaton Planning Area. Wheaton households are less likely to have been in place for five or more years than neighbors in the broader Kensington-Wheaton Planning Area (56 percent versus 71 percent of surrounding households) and they report a shorter length of time living in the same home (six and ten years, respectively).

Wheaton's affordable housing, convenient Metro, and proximity to the District's cultural and employment opportunities attracts people moving from the District of Columbia, Northern Virginia, and within Montgomery County. About 1,025 households or 44 percent of all households moved to Wheaton within five years prior to the 2008 survey. Nineteen percent of the area's households recently moved from Washington, D.C. or Northern Virginia, another 16 percent came from other parts of the County, and eight percent migrated from outside of the metropolitan region. The remainder of households, 56 percent, had not moved.

### IN-MOVER HOUSEHOLDS

Most new County residents moving into Wheaton previously lived in Washington, D.C., or Northern Virginia. About 28 percent of the area's households are new to Montgomery County. Among these new County households recently choosing to live in Wheaton, two-thirds come from the District or Northern Virginia and over a quarter of new housholds formerly lived outside of the metropolitan region.