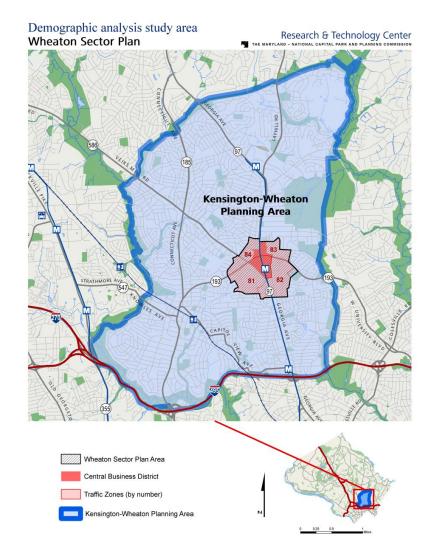

### STUDY AREA DESCRIPTION

The Wheaton Sector Plan area lies outside the Beltway, north of Silver Spring along Georgia Avenue where Veirs Mill Road and University Boulevard intersect. Wheaton is a mixture of multifamily units and typically, small 1940s detached houses surrounding a central business core of primarily small, non-chain stores and a regional shopping mall. The Wheaton Metro Station on the Red Line is conveniently walkable from most of the residential vicinity. The Plan area is delineated by four traffic zones, numbers 81 through 84.

For comparative purposes, this report includes data for the larger Kensington-Wheaton Planning Area (Kensington-Wheaton) as well as Montgomery County as a whole. The adjacent map illustrates the boundaries of the traffic zones defining the Wheaton Sector Plan, the Wheaton Central Business District, and the surrounding Kensington-Wheaton Planning Area. Note that a small residential area of approximately 30 single-family households in the Sector Plan's eastern corner off University Boulevard lie outside traffic zone 82, and therefore, these households are not represented in this demographic profile.