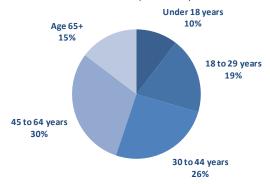

### AGE

Wheaton's population is comparatively older than that of the County as a whole. The average age of Wheaton residents is 42, four years above the County's average of 38. This reflects the substantial block of Generations X and Y (age cohorts 30 to 44 and 18 to 29) defining the area; a cohort without the typical presence of children. The area has a noticably higher percentage of young adults under 30 (19 percent) and 30 to 44 year olds (26 percent) compared to the County (13 and 21 percent, respectively). With multifamily units comprising half of the area's housing, the study area offers affordable options for young adults and singles.

**Children are uncommon in the community.** With only 10 percent of its population under 18, Wheaton has a much lower percentage of children than the typical quarter of the population characterizing the broader area and the County. The area's low percentage of children is due to the absence of children living in multifamily units which make up half of the area's housing stock.

The slightly higher share of elderly in the area are living in single-family homes. Fifteen percent of Wheaton's residents are ages 65 or older which is a few percentage points above the elderly level for the County. Most of Wheaton's elderly residents (69 percent) live in single-family houses and have chosen to age in place rather than move to retirement communities.

### Age Groups Wheaton

| Population by Age           | Group        |             |            |
|-----------------------------|--------------|-------------|------------|
| Source: M-NCPPC 2008 (      | Census Updat | e Survey    |            |
|                             |              | Kensington- | Montgomery |
|                             | Wheaton      | Wheaton     | County     |
| <b>Household Population</b> | 4,600        | 80,805      | 939,200    |
| Under 18 years              | 10%          | 23%         | 24%        |
| 18 to 29 years              | 19%          | 12%         | 13%        |
| 30 to 44 years              | 26%          | 22%         | 21%        |
| 45 to 64 years              | 30%          | 29%         | 29%        |
| Age 65+                     | 15%          | 13%         | 13%        |
| Average age (years)         | 42           | 39          | 38         |
|                             |              |             |            |