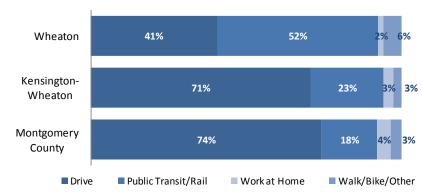

The area's proximity to Metro's train and bus transit attracts residents who work in the District and commute by public transit. While typically 59 percent of all residents over the age of 16 live and work in Montgomery County, only 40 percent of employed Wheaton residents work within the County. Over half of employed residents work in the District compared to less than one-quarter of all employed residents in the County. Fifty-two percent of workers living in Wheaton commute by public transit, almost three times the typical rate for employed County residents.

### COMMUTE ALTERNATIVES

The convenience of nearby transit options in Wheaton drives commuter's high rate of public transit use. Fifty-two percent of workers living in Wheaton commute by public transit, which is almost three times the typical rate for all employed County residents. Since over half of the employed Wheaton residents work in the District, hopping on the Metro is a convenient commuting option for many.

### Work Trip by Mode

Source: M-NCPPC 2008 Census Update Survey