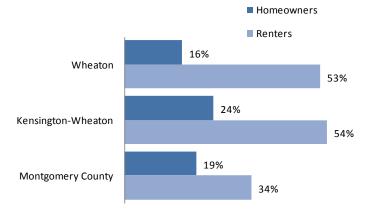

### HOUSING COSTS

Homeownership is more affordable in Wheaton. In 2008, the average cost of owning a home in Wheaton was \$1,667 per month, which is 20 percent less than \$2,000 average Countywide. Homeowners in the area bear less of a housing cost burden compared to the surrounding Planning Area and the County. Only 16 percent of homeowners reported spending more than 30 percent of their income for monthly housing costs, slightly less than the 19 percent below the benchmark Countywide, and notably below the 24 percent of Kensington-Wheaton cost-burdened homeowners

Rental costs are below the County average, yet renters in Wheaton face a greater housing cost burden . In Wheaton, although the average monthly rental cost at \$1,192 is only \$135 below the mean rental rates at the County level, over half of the rental households in Wheaton are spending more than 30 percent of their income on housing costs contrasted with one third of all renters in the County.

| Household Tenure and Housing         | g Costs |             |            |
|--------------------------------------|---------|-------------|------------|
| Source: 2008 Census Update Survey    |         |             |            |
|                                      |         | Kensington- | Montgomery |
|                                      | Wheaton | Wheaton     | County     |
| Households                           | 2,310   | 29,030      | 357,000    |
| Homeowners                           | 72%     | 82%         | 75%        |
| Renters                              | 28%     | 18%         | 25%        |
| <b>Average Monthly Housing Costs</b> |         |             |            |
| Homeowner                            | \$1,667 | \$1,693     | \$2,005    |
| Renter                               | \$1,192 | \$1,256     | \$1,327    |
| Cost-burdened households             |         |             |            |
| All households                       | 26%     | 29%         | 23%        |
| Homeowners                           | 16%     | 24%         | 19%        |
| Renters                              | 53%     | 54%         | 34%        |
|                                      |         |             |            |

### **Cost-Burdened Households**

Households spending more than 30 percent of income on housing