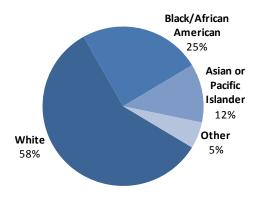

### RACE AND HISPANIC ORIGIN

Wheaton is more diverse than the County as a whole. Minorities make up 52 percent of Wheaton's population which is a higher concentration than at the County level (46 percent).

One quarter of the residents is black or African American, which is ten percentage points higher than Kensington-Wheaton and the County. While the area has a greater representation of African Americans, there is a lower percentage of Hispanics (14 percent) compared to the broader planning area (26 percent). At 12 percent, Asians are about as commonly found in Wheaton as they are in the County as a whole.