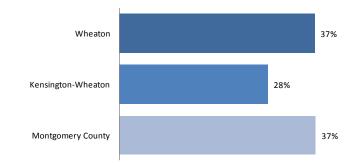

### RACE AND HISPANIC ORIGIN

Wheaton is more diverse than the County as a whole. Minorities make up 52 percent of Wheaton's population which is a higher concentration than at the County level (46 percent).

One quarter of the residents is black or African American, which is ten percentage points higher than Kensington-Wheaton and the County. While the area has a greater representation of African Americans, there is a lower percentage of Hispanics (14 percent) compared to the broader planning area (26 percent). At 12 percent, Asians are about as commonly found in Wheaton as they are in the County as a whole.

### Minority Share of the Population

Household Population

Source: M-NCPPC 2008 Census Update Survey