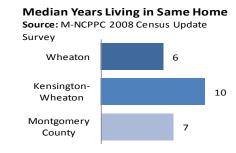

### HOUSEHOLD MOBILITY

Households turn over on par with the general County pace. Over half of Wheaton households, 56 percent, have lived in the same home for five or more years compared to 60 percent of all households in the County. Area residents have lived in their current homes for a median of six years, very close to the Countywide median of seven years. In contrast, Wheaton households are more mobile when compared to the stable, predominately single-family neighbrhoods of the Kensington-Wheaton Planning Area. Wheaton households are less likely to have been in place for five or more years than neighbors in the broader Kensington-Wheaton Planning Area (56 percent versus 71 percent of surrounding households) and they report a shorter length of time living in the same home (six and ten years, respectively).