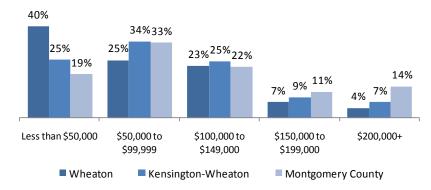

### HOUSEHOLD INCOME (2007)

The large block of young Generations X and Y and predominance of single households reduce the area's median household income. The 2007 median household income in Wheaton of \$62, 405 is only two-thirds of the County's median of \$96,475. This difference may be ascribed to a high percentage of single householders (39 percent) living in the area. Also, even though the residents are well educated, many are young, starting at the lower salary range of a career.

The median income of Wheaton's households significantly differs by structure type. The 2007 median income of single-family households (\$108,590) is more than twice that of incomes associated with multifamily units (\$42,015). This income discrepancy is attributed to younger singles in the area just starting their careers living in multifamily households in contrast to the more mature, dual income households characterizing single-family housing. Since more than half of the households in Wheaton are multifamily with much lower incomes (41 percent have incomes less than \$30,000), the overall median for the area is lowered.

| Household Income (2007) Source: 2008 Census Update Survey |          |                        |                      |
|-----------------------------------------------------------|----------|------------------------|----------------------|
|                                                           | Wheaton  | Kensington-<br>Wheaton | Montgomery<br>County |
| Households                                                | 2,310    | 29,030                 | 357,000              |
| 2007 Median Household Income                              | \$62,405 | \$87,010               | \$96,475             |
| Less than \$50,000                                        | 40%      | 25%                    | 19%                  |
| \$50,000 to \$99,999                                      | 25%      | 34%                    | 33%                  |
| \$100,000 to \$149,000                                    | 23%      | 25%                    | 22%                  |
| \$150,000 to \$199,000                                    | 7%       | 9%                     | 11%                  |
| \$200,000+                                                | 4%       | 7%                     | 14%                  |