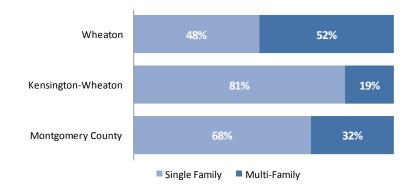

### **DEMOGRAPHIC HIGHLIGHTS**

• Over half of Wheaton's housing stock is multifamily housing. Approximately 4,600 people live in 2,310 households in the Wheaton area. Three out of five residents live in single-family dwellings even though over half of the housing stock is multifamily units. The imbalance is due to the smaller average household size of multifamily homes (1.51 persons per multifamily unit) versus single-family homes (2.50 average). At 52 percent of the housing stock, Wheaton has a much higher concentration of multifamily units than commonly found in the surrounding Kensington-Wheaton Planning Area (19 percent) and the County (32 percent).

### STRUCTURE TYPES (2008)

Over half of the housing stock is multifamily. In 2008, there were about 2,310 occupied households in Wheaton. Approximately, 1,190 households or over half of the households (52 percent) in the area are multifamily dwellings, mainly mid-rise structures. This constitutes a much higher concentration than found in the surrounding Planning Area (19 percent) and the County (32 percent). The remainder of the area's housing stock (1,120 units) is single-family detached dwellings or townhouses.

## Population & Households Source: M-NCPPC 2008 Census Update Survey

|                       | Wheaton | Kensington-<br>Wheaton | Montgomery<br>County |
|-----------------------|---------|------------------------|----------------------|
| Population            | 4,600   | 80,805                 | 939,200              |
| Single Family         | 61%     | 86%                    | 77%                  |
| Multi-Family          | 39%     | 14%                    | 23%                  |
| Households            | 2,310   | 29,030                 | 357,000              |
| Single Family         | 48%     | 81%                    | 68%                  |
| Multi-Family          | 52%     | 19%                    | 32%                  |
| Persons per household | 1.99    | 2.78                   | 2.63                 |

### Households by Structure Type (2008)

Single-Family and Multi-family