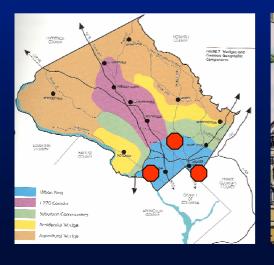

#### Rural to Urban Continuum

General Plan ...on Wedges and Corridors

# Agricultural and Rural Open Space

- Agricultural Reserve
- Parks and Open Space
  - Potomac River
  - Patuxent River
  - Stream Valley Parks