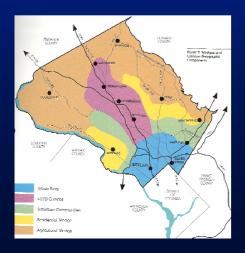

#### Rural to Urban Continuum

General Plan ...on Wedges and Corridors

# Agricultural and Rural Open Space

- Agricultural Reserve
- Parks and Open Space
  - Potomac River
  - Patuxent River
  - Stream Valley Parks