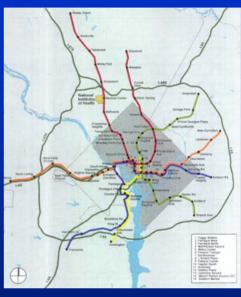

# Metro Station Areas (Sector Plans)

#### **Western Red Line:**

- Friendship Heights
- Bethesda
- Grosvenor
- White Flint
- Twinbrook
- Rockville
- Shady Grove

#### **Eastern Red Line:**

- Silver Spring
- Wheaton CBD
- Glenmont