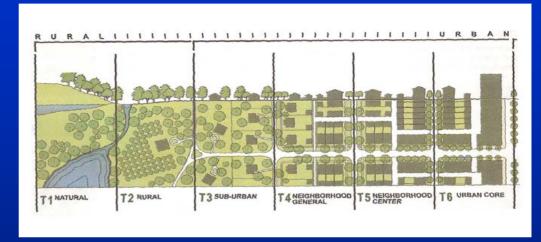

# Smart Growth PLANNING INITIATIVES

# **Montgomery County, Maryland**

June 6, 2006

#### VISION

# Montgomery County Planning Initiatives

- Agricultural and Rural Open Space
- Corridor Cities
- Metro Station Areas
- Neighborhoods and Centers
- Commercial Centers
- Avenues and Boulevards
- Public Spaces

#### Rural to Urban Continuum





General Plan ...on Wedges and Corridors

# Agricultural and Rural Open Space

- Agricultural Reserve
- Parks and Open Space
  - Potomac River
  - Patuxent River
  - Stream Valley Parks









#### **Corridor Cities:**

- Gaithersburg Vicinity Plan
  - Life Sciences Center
  - Kentlands and NIST
  - Metropolitan Grove
- Germantown Master Plan
  - Employment Corridor
  - Commercial Centers

#### The I-270 Corridor:

- System of communities
- Great places to live and work
- 21st century employment centers













# Metro Station Areas (Sector Plans)

#### **Western Red Line:**

- Friendship Heights
- Bethesda
- Grosvenor
- White Flint
- Twinbrook
- Rockville
- Shady Grove

#### **Eastern Red Line:**

- Silver Spring
- Wheaton CBD
- Glenmont









## **Neighborhoods and Centers:*