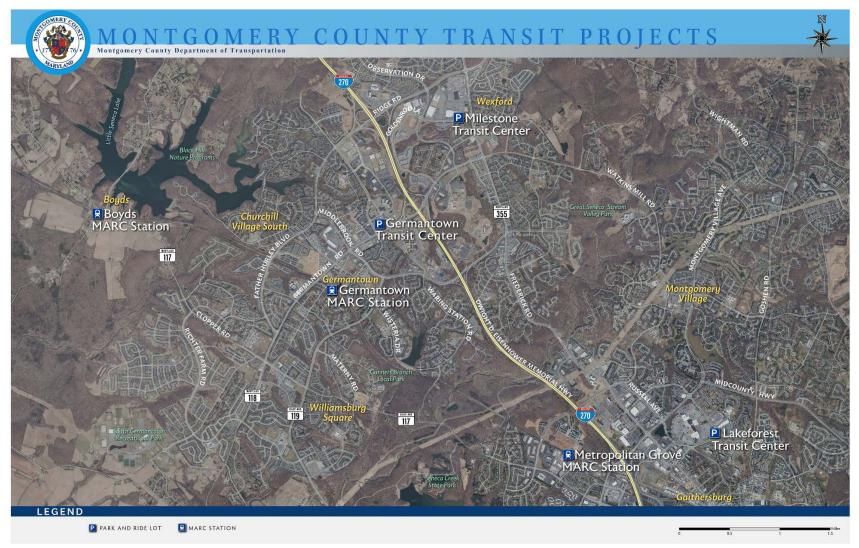

## Study Map

### Lakeforest Transit Center

- Located at Odenhal Avenue and Lost Knife Road
- ► Initial goals
  - > Improve bus circulation
  - ▷ Increase bus bays
  - Improve pedestrian access

e Maryland-National Capital Park & Planning Commission

#### Germantown Transit Center

- ▶ Located at the Germantown Town Center at the corner of Century Boulevard and Aircraft Drive
- ► Specific Goals
  - > Increase parking
  - ▶ Improve bus service

#### Milestone Transit Center

- ▶ Located at the Milestone Shopping Center along Shakespeare Drive
- ► Specific Goals
  - Increase parking
  - Improve bus circulation

## **Boyds Transit Improvements**

- ► Specific Goals
  - Add Ride On bus service to the Boyds MARC Station
  - Add parking capacity to the Boyds MARC Station