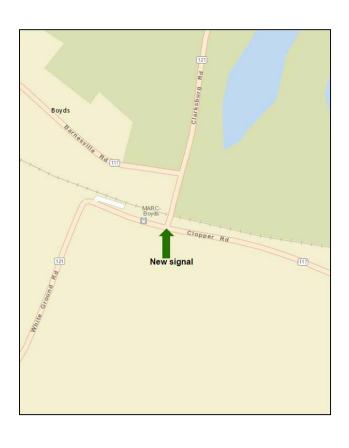

## Maryland State Highway Administration

- ▶ Role: Review and comment throughout plan update, participate in interagency coordination
- ► FY 2016-2021 Consolidated Transportation Plan **Projects** 
  - Construction Program Projects: None in plan area
  - Development and Evaluation Program Projects: None in plan area
- System Preservation Program
  - Traffic Study and New Signal in Boyds: MD 117 and MD 121

## Maryland State Highway Administration

- ▶ Traffic study completed in late Fall 2016 based on existing operational issue
- ▶ Goal: Determine short-term recommendation
- Outcome: New traffic signal (south of the CSX underpass) with AM peak operations