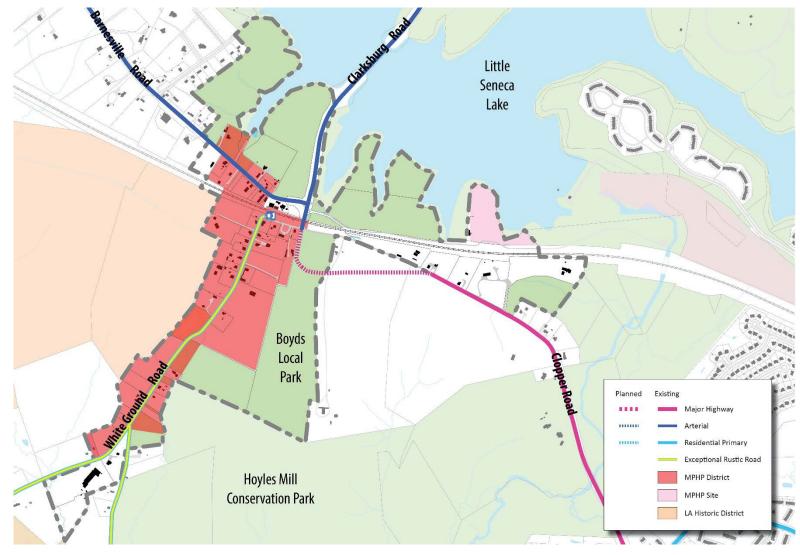

## Master Plan of Highways - Boyds

Boyds & MARC 7 ai Germantown Communities Plan

Classifications - Boyds

Current Classifications

- Major highway (150', 6 lanes)
- > Arterial (80', 2 lanes)
- Exceptional rustic (70', 2 lanes)

Changes to be Recommended in the MP Hwys Update

- Delete the previously recommendation to relocate Clopper Road
- Classify the segment of Clopper Road west of Clarksburg Road

8