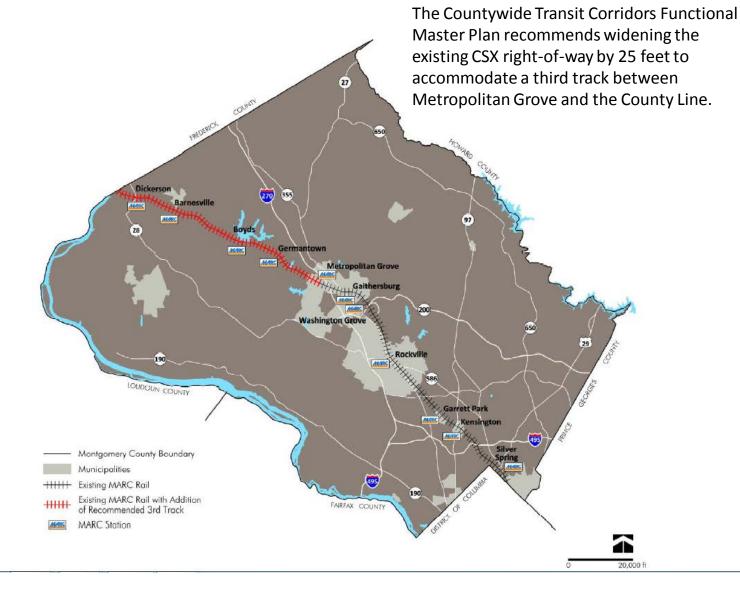

## Master Plans Being Revised

Boyds Master Plan (1985) Germantown Employment Area Sector Plan (2009) Germantown Master Plan (1989) Countywide Transit Corridors Functional Master Plan (2013) Master Plan of Bikeways (2005) *currently being updated* Master Plan of Highways and Transitways (1955) *currently being updated* 