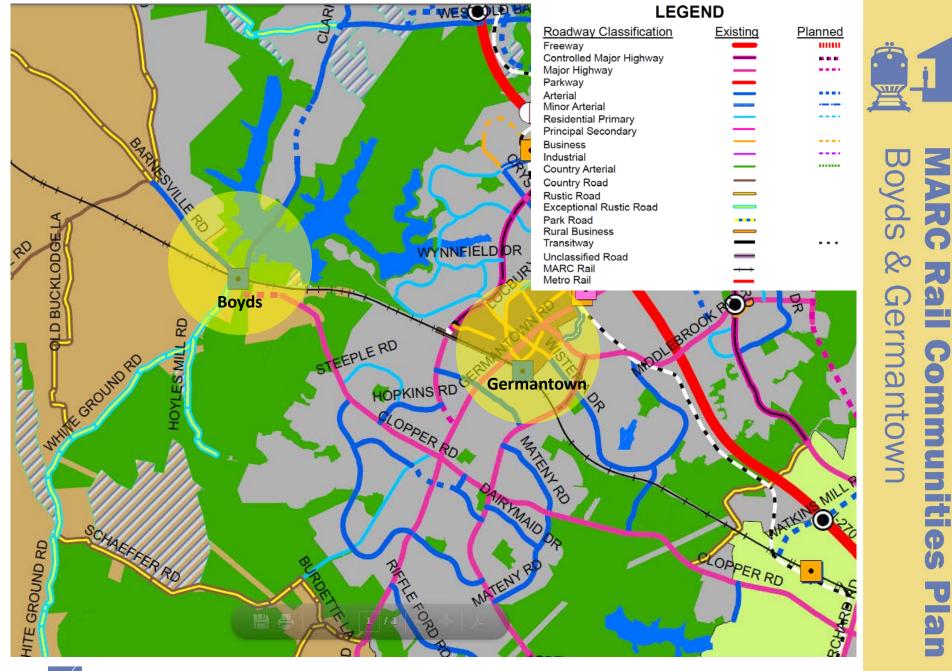

## Master Plan of Highways - Boyds

Boyds & MARC 7 ai Germantown Communities Plan

Classifications - Boyds

Current Classifications

- Major highway (150', 6 lanes)
- > Arterial (80', 2 lanes)
- Exceptional rustic (70', 2 lanes)

Changes to be Recommended in the MP Hwys Update

- Delete the previously recommendation to relocate Clopper Road
- Classify the segment of Clopper Road west of Clarksburg Road

8

### Master Plan of Highways - Germantown

The Maryland-National Capital Park & Planning Commission

MARC R Boyds &

Germantown

2

9

Commun

itie

## Current classifications - Germantown

- Controlled major highway (150', 6 lanes divided)
- Major highway (150', 6 lanes divided)
- Arterial (100', 4 lanes divided)
- Arterial (100', 4 lanes)
- Business (100', 4 lanes)
- Business (80', 2 lanes)