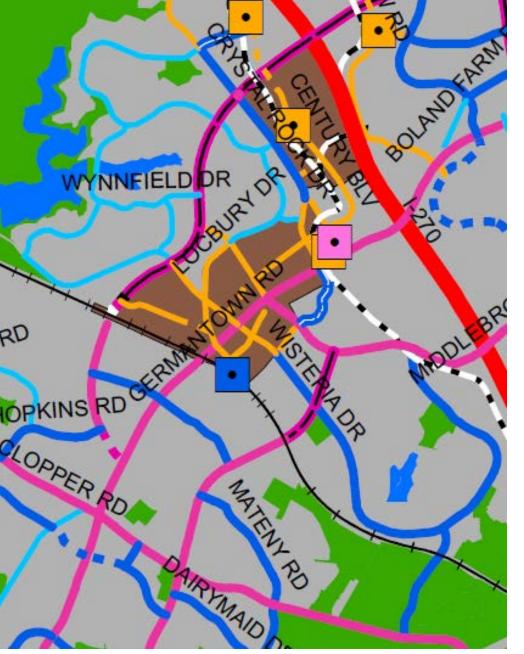

#### **Road Code Urban Areas**

- Germantown Town Center
- Cloverleaf District

#### **Urban Area Design Criteria**

- 25 mph target speed
- 15-foot curb radius
- 10-foot travel lane width
- Bump-outs at end of parking lanes for shorter pedestrian crossing distance

### Master Plan of Highways - Germantown

The Maryland-National Capital Park & Planning Commission

MARC R Boyds &

Germantown

2

9

Commun

itie

## Current classifications - Germantown

- Controlled major highway (150', 6 lanes divided)
- Major highway (150', 6 lanes divided)
- Arterial (100', 4 lanes divided)
- Arterial (100', 4 lanes)
- Business (100', 4 lanes)
- Business (80', 2 lanes)