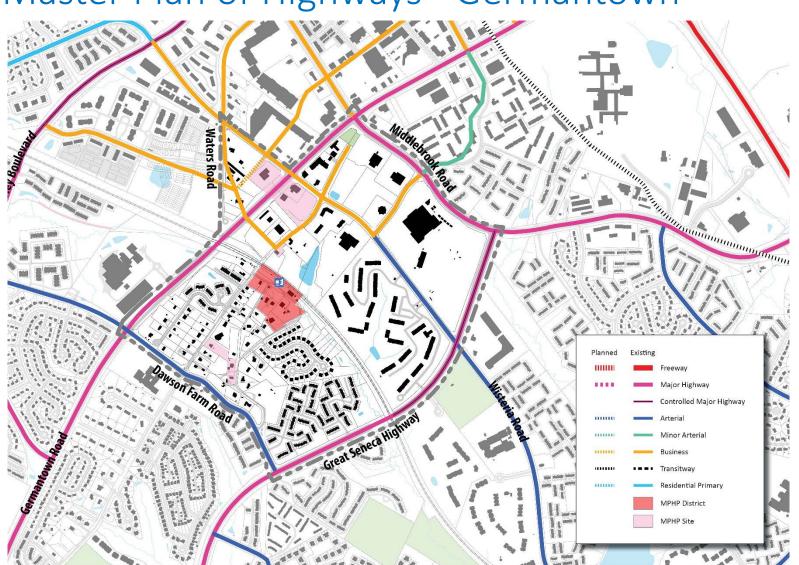

### Master Plan of Highways - Germantown

The Maryland-National Capital Park & Planning Commission

MARC R Boyds &

Germantown

2

9

Commun

itie

## Current classifications - Germantown

- Controlled major highway (150', 6 lanes divided)
- Major highway (150', 6 lanes divided)
- Arterial (100', 4 lanes divided)
- Arterial (100', 4 lanes)
- Business (100', 4 lanes)
- Business (80', 2 lanes)