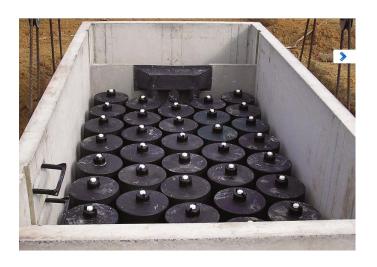

#### **Project Benefits**

- Provides Water Quality Treatment
- Utilizes 5 Jellyfish Catchbasin inserts and 6 Stormfilters
- Maintains current drainage and parking patterns
- Minimal traffic impacts

#### **Photo Credits:**

- 1 http://www.conteches.com/Products/Stormwater-Management/Treatment/Jellyfish-Filter#4244502-photos
- 2 http://www.conteches.com/Products/Stormwater-Management/Treatment/Stormwater-Management-StormFilter#1993314-photos