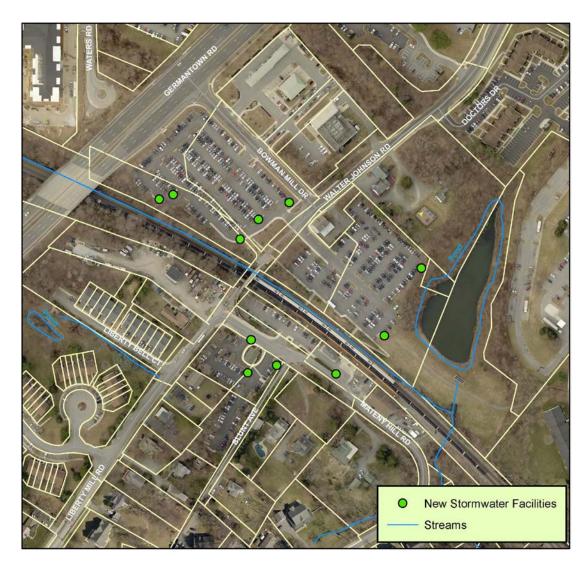

#### Germantown MARC - SWM Retrofit Project

#### **Project Benefits**

- Provides Water Quality Treatment
- Utilizes 5 Jellyfish Catchbasin inserts and 6 Stormfilters
- Maintains current drainage and parking patterns
- Minimal traffic impacts