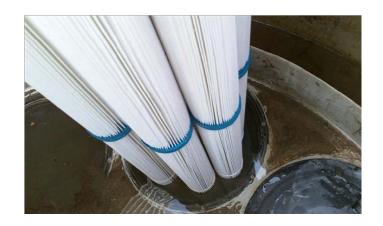

#### **Project Benefits**

- Provides Water Quality Treatment
- Utilizes 5 Jellyfish Catchbasin inserts and 6 Stormfilters
- Maintains current drainage and parking patterns
- Minimal traffic impacts

#### **Photo Credits:**

- 1 http://www.conteches.com/Products/Stormwater-Management/Treatment/Jellyfish-Filter#4244502-photos
- 2 http://www.conteches.com/Products/Stormwater-Management/Treatment/Stormwater-Management-StormFilter#1993314-photos