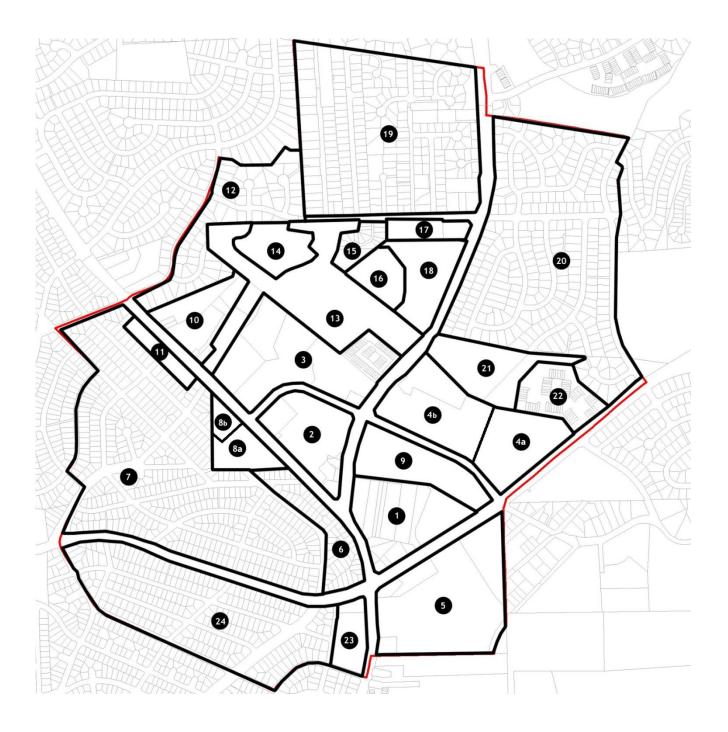

## **Zoning Conversion Analysis**

For more information, call the Area 2 Division at (301) 495-4500

Montgomery County Planning Department M-NCPPC MontgomeryPlanning.org The Land use recommendations of the Glenmont Sector Plan will be primarily implemented through the Sectional Map Amendment Process following the approval of the Plan by County Council and the subsequent adoption by M-NCPPC. Table 1 outlines the recommended zoning changes based on specific properties. Table 2 summarizes the total acres of current zoning along with the recommended zoning changes.

## Table 1

| Image: Construct State       Zone         1       Glemmont Shopping Center       20.0       RMX-2C       CR 3.0, C 1.0, R 2.5, H120         2       Metro Station/Layhill Triangle Block       16.5       R-90/<br>R-90/<br>R-90/<br>CR 2.0, C 0.25, R 1.75, H 120         3       Privacy World       31.0       TS-R       CR 2.0, C 0.25, R 2.0, H 120         4a       Winexburg Manor       18.6       R-20       R-30         5       Glenmont Forest Block       32.0       R-30       R-30         6       Georgia Avenue West Blocks "A"       10.1       R-60       R-60         8a       WMATA Triangle       9.0       RT-12.5       RT-12.5         7       Georgia Avenue West Blocks "B"       78.0       R-60       R-60         8a       WMATA Triangle       9.0       RT-12.5       RT-12.5         8b       WMATA Triangle       2.31       RT-12.5       RT-12.5         10       First Assembly of God Church and other<br>properties       6.8       R-90       R-90         11       Foxhall Townhomes       4.1       RT-12.5       RT-12.5       14         14       Former Foxhall Elementary School Site       8.3                                                                                                                                                                                                                                                                                                                                                                                                                                                                                                                                                                                                                                                                                                                                                                                                                                                                                                                                                                 |    | Properties                             | Acres       | Current | Proposed Zone                 |
|----------------------------------------------------------------------------------------------------------------------------------------------------------------------------------------------------------------------------------------------------------------------------------------------------------------------------------------------------------------------------------------------------------------------------------------------------------------------------------------------------------------------------------------------------------------------------------------------------------------------------------------------------------------------------------------------------------------------------------------------------------------------------------------------------------------------------------------------------------------------------------------------------------------------------------------------------------------------------------------------------------------------------------------------------------------------------------------------------------------------------------------------------------------------------------------------------------------------------------------------------------------------------------------------------------------------------------------------------------------------------------------------------------------------------------------------------------------------------------------------------------------------------------------------------------------------------------------------------------------------------------------------------------------------------------------------------------------------------------------------------------------------------------------------------------------------------------------------------------------------------------------------------------------------------------------------------------------------------------------------------------------------------------------------------------------------------------------------------------------|----|----------------------------------------|-------------|---------|-------------------------------|
| 2       Metro Station/Layhill Triangle Block       16.5       R-90/<br>RMX-2C       CR 2.0, C 0.25, R 1.75, H 120         3       Privacy World       31.0       TS-R       CR 2.0, C 0.25, R 2.0, H 120         4a       Winexburg Manor       14.4       R-30       R-30         4b       Winexburg Manor       18.6       R-20       R-30         5       Glenmont Forest Block       32.0       R-30       R-30         6       Georgia Avenue West Blocks "A"       10.1       R-60/<br>R-60       R-60/<br>RT-15       RT-15         7       Georgia Avenue West Blocks "B"       78.0       R-60       R-60       R         8a       WMATA Triangle       9.0       RT-12.5       RT-12.5       RT-12.5         9       Glen Waye Gardens       15.0       R-30       R-30         10       First Assembly of God Church and other properties       6.8       R-90       R-90         11       Foxhall Townhomes       4.1       RT-12.5       RT-12.5       RT-12.5         12       Foxhall Subdivision       21.2       R-90       R-90       R-90         13       WMATA Railyard       36.7       R-90                                                                                                                                                                                                                                                                                                                                                                                                                                                                                                                                                                                                                                                                                                                                                                                                                                                                                                                                                                                             |    |                                        | (estimated) | Zone    |                               |
| Image: Constraint of the second sec        | 1  | Glenmont Shopping Center               | 20.0        | RMX-2C  | CR 3.0, C 1.0, R 2.5, H120    |
| 3       Privacy World       31.0       TS-R       CR 2.0, C 0.25, R 2.0, H 120         4a       Winexburg Manor       14.4       R-30       R-30         4b       Winexburg Manor       18.6       R-20       R-20         5       Glenmont Forest Block       32.0       R-30       R-30         6       Georgia Avenue West Blocks "A"       10.1       R-60/<br>RT-15       R-60/<br>RT-15         7       Georgia Avenue West Blocks "B"       78.0       R-60       R-60         8a       WMATA Triangle       9.0       RT-12.5       RT-12.5         8b       WMATA Triangle       2.31       RT-12.5       CRN 1.5, C 0.25, R 1.5, H 65         9       Glen Waye Gardens       15.0       R-30       R-30         10       First Assembly of God Church and other properties       6.8       R-90       R-90         11       Foxhall Townhomes       4.1       RT-12.5       RT-12.5       RT-12.5         12       Foxhall Subdivision       21.2       R-90       R-90/<br>RT-12.5       RT-12.5         14       Former Foxhall Elementary School Site       8.3       R-90       R-90/<br>RT-12.5       RT-12.5                                                                                                                                                                                                                                                                                                                                                                                                                                                                                                                                                                                                                                                                                                                                                                                                                                                                                                                                                                                  | 2  | Metro Station/Layhill Triangle Block   | 16.5        | R-90/   | CR 2.0, C 0.25, R 1.75, H 120 |
| 4a       Winexburg Manor       14.4       R-30       R-30         4b       Winexburg Manor       18.6       R-20       R-20         5       Glenmont Forest Block       32.0       R-30       R-30         6       Georgia Avenue West Blocks "A"       10.1       R-60/<br>RT-15       RT-15         7       Georgia Avenue West Blocks "B"       78.0       R-60       R-60         8a       WMATA Triangle       9.0       RT-12.5       RT-12.5         8b       WMATA Triangle       2.31       RT-12.5       CRN 1.5, C 0.25, R 1.5, H 65         9       Glen Waye Gardens       15.0       R-30       R-90         10       First Assembly of God Church and other properties       R-90       R-90       R-90         11       Foxhall Townhomes       4.1       RT-12.5       RT-12.5       Item 12.5         12       Foxhall Subdivision       21.2       R-90       R-90       Item 12.5         13       WMATA Railyard       36.7       R-90/<br>R -90       R-90/<br>R -90       Item 12.5         14       Former Foxhall Elementary School Site       8.3       R -90       R-90       Item 12.5                                                                                                                                                                                                                                                                                                                                                                                                                                                                                                                                                                                                                                                                                                                                                                                                                                                                                                                                                                                             |    |                                        |             | RMX-2C  |                               |
| 4b       Winexburg Manor       18.6       R-20       R-20         5       Glenmont Forest Block       32.0       R-30       R-30         6       Georgia Avenue West Blocks "A"       10.1       R-60/<br>RT-15       R7-15         7       Georgia Avenue West Blocks "B"       78.0       R-60       R-60         8a       WMATA Triangle       9.0       RT-12.5       RT-12.5         8b       WMATA Triangle       2.31       RT-12.5       CRN 1.5, C 0.25, R 1.5, H 65         9       Glen Waye Gardens       15.0       R-30       R-30         10       First Assembly of God Church and other properties       R-90       R-90         11       Foxhall Townhomes       4.1       RT-12.5       RT-12.5         12       Foxhall Subdivision       21.2       R-90       R-90         13       WMATA Railyard       36.7       R-90/<br>RT-12.5       RT-12.5         14       Former Foxhall Elementary School Site       8.3       R-90       R-90         15       Acorn Hollow Subdivision       4.2       R-90       R-90         16       Former Layhill Jr. High School Site       6.4                                                                                                                                                                                                                                                                                                                                                                                                                                                                                                                                                                                                                                                                                                                                                                                                                                                                                                                                                                                                       | 3  |                                        |             | -       | CR 2.0, C 0.25, R 2.0, H 120  |
| S       Glenmont Forest Block       32.0       R-30       R-30         6       Georgia Avenue West Blocks "A"       10.1       R-60/<br>RT-15       R-60/<br>RT-15       R-60         7       Georgia Avenue West Blocks "B"       78.0       R-60       R-60         8a       WMATA Triangle       9.0       RT-12.5       RT-12.5         8b       WMATA Triangle       2.31       RT-12.5       CRN 1.5, C 0.25, R 1.5, H 65         9       Glen Waye Gardens       15.0       R-30       R-30         10       First Assembly of God Church and other properties       6.8       R-90       R-90         11       Foxhall Townhomes       4.1       RT-12.5       RT-12.5       RT-12.5         12       Foxhall Subdivision       21.2       R-90       R-90       R-90         13       WMATA Railyard       36.7       R-90/<br>RT-12.5       RT-12.5       RT-12.5         14       Former Foxhall Elementary School Site       8.3       R-90       R-90         15       Acorn Hollow Subdivision       4.2       R-90       R-90         16       Former Layhill Jr. High School Site       6.4       R-90                                                                                                                                                                                                                                                                                                                                                                                                                                                                                                                                                                                                                                                                                                                                                                                                                                                                                                                                                                                         | -  |                                        |             |         |                               |
| 6       Georgia Avenue West Blocks "A"       10.1       R-60/<br>RT-15       R-60/<br>RT-15       R-60/<br>RT-15         7       Georgia Avenue West Blocks "B"       78.0       R-60       R-60         8a       WMATA Triangle       9.0       RT-12.5       RT-12.5         8b       WMATA Triangle       2.31       RT-12.5       CRN 1.5, C 0.25, R 1.5, H 65         9       Glen Waye Gardens       15.0       R-30       R-30         10       First Assembly of God Church and other properties       6.8       R-90       R-90         11       Foxhall Townhomes       4.1       RT-12.5       RT-12.5       RT-12.5         12       Foxhall Subdivision       21.2       R-90       R-90       R-90/<br>RT-12.5       RT-12.5         13       WMATA Railyard       36.7       R-90/<br>RT-12.5       RT-12.5                                                                                                                                                                                                                                                                                                                                                                                                                                                                                                                                                                                                                                                                                                                                                                                                                                                                                                                                                   | -  |                                        |             |         |                               |
| Image: Constraint of the section of |    |                                        |             |         |                               |
| 7       Georgia Avenue West Blocks "B"       78.0       R-60       R-60         8a       WMATA Triangle       9.0       RT-12.5       RT-12.5         8b       WMATA Triangle       2.31       RT-12.5       CRN 1.5, C 0.25, R 1.5, H 65         9       Glen Waye Gardens       15.0       R-30       R-30         10       First Assembly of God Church and other properties       6.8       R-90       R-90         11       Foxhall Townhomes       4.1       RT-12.5       RT-12.5         12       Foxhall Townhomes       4.1       RT-12.5       RT-12.5         12       Foxhall Subdivision       21.2       R-90       R-90         13       WMATA Railyard       36.7       R-90/R-90/RT-12.5       RT-12.5         14       Former Foxhall Elementary School Site       8.3       R-90       R-90/RT-12.5         14       Former Layhill Jr. High School Site       6.4       R-90       R-90         15       Acorn Hollow Subdivision       4.2       R-90       R-90         16       Former Layhill Jr. High School Site       6.4       R-90       R-90         17       Pilgrim United Church o                                                                                                                                                                                                                                                                                                                                                                                                                                                                                                                                                                                                                                                                                                                                                                                                                                                                                                                                                                                           | 6  | Georgia Avenue West Blocks "A"         | 10.1        |         |                               |
| BaWMATA Triangle9.0RT-12.5RT-12.5BbWMATA Triangle2.31RT-12.5CRN 1.5, C 0.25, R 1.5, H 659Glen Waye Gardens15.0R-30R-3010First Assembly of God Church and other<br>properties6.8R-90R-9011Foxhall Townhomes4.1RT-12.5RT-12.512Foxhall Subdivision21.2R-90R-90/13WMATA Railyard36.7R-90/<br>RT-12.5R-90/<br>RT-12.514Former Foxhall Elementary School Site8.3R-90R-9015Acorn Hollow Subdivision4.2R-90R-9016Former Layhill Jr. High School Site6.4R-90R-9017Pilgrim United Church of Christ3.0R-90R-9018Glenfield Park14.7R-90R-9020Layhill South Subdivision73.5R-90R-9021Saddlebrook Park Police HQ and Park15.0R-90R-9022English Orchard Court Townhomes10.7R-90R-9023Former Glenmont Elementary Block5.7R-60R-60                                                                                                                                                                                                                                                                                                                                                                                                                                                                                                                                                                                                                                                                                                                                                                                                                                                                                                                                                                                                                                                                                                                                                                                                                                                                                                                                                                                             | _  |                                        |             |         |                               |
| AccordAccordAccordAccordAccord8bWMATA Triangle2.31RT-12.5CRN 1.5, C 0.25, R 1.5, H 659Glen Waye Gardens15.0R-30R-3010First Assembly of God Church and other<br>properties6.8R-90R-9011Foxhall Townhomes4.1RT-12.5RT-12.512Foxhall Subdivision21.2R-90R-90/13WMATA Railyard36.7R-90/<br>RT-12.5RT-12.514Former Foxhall Elementary School Site8.3R-90R-9015Acorn Hollow Subdivision4.2R-90R-9016Former Layhill Jr. High School Site6.4R-90R-9017Pilgrim United Church of Christ3.0R-90R-9018Glenfield Park14.7R-90R-9019Lutes, Wilton Oaks, et al Subdivisions68.2R-90R-9020Layhill South Subdivision73.5R-90R-9021Saddlebrook Park Police HQ and Park15.0R-90R-9022English Orchard Court Townhomes10.7R-90R-9023Former Glenmont Elementary Block5.7R-60R-60                                                                                                                                                                                                                                                                                                                                                                                                                                                                                                                                                                                                                                                                                                                                                                                                                                                                                                                                                                                                                                                                                                                                                                                                                                                                                                                                                     |    |                                        |             |         |                               |
| Image: Constraint of the systemImage: Constraint of the systemImage: Constraint of the system9Glen Waye Gardens15.0R-30R-3010First Assembly of God Church and other properties6.8R-90R-9011Foxhall Townhomes4.1RT-12.5RT-12.512Foxhall Subdivision21.2R-90R-9013WMATA Railyard36.7R-90/<br>RT-12.5R-90/<br>RT-12.514Former Foxhall Elementary School Site8.3R-90R-9015Acorn Hollow Subdivision4.2R-90R-9016Former Layhill Jr. High School Site6.4R-90R-9017Pilgrim United Church of Christ3.0R-90R-9018Glenfield Park14.7R-90R-9019Lutes, Wilton Oaks, et al Subdivisions68.2R-90R-9020Layhill South Subdivision73.5R-90R-9021Saddlebrook Park Police HQ and Park15.0R-90R-9022English Orchard Court Townhomes10.7R-90R-9023Former Glenmont Elementary Block5.7R-60R-60                                                                                                                                                                                                                                                                                                                                                                                                                                                                                                                                                                                                                                                                                                                                                                                                                                                                                                                                                                                                                                                                                                                                                                                                                                                                                                                                        | 8a | WMATA Triangle                         | 9.0         | RT-12.5 | RT-12.5                       |
| 10First Assembly of God Church and other<br>properties6.8R-90R-9011Foxhall Townhomes4.1RT-12.5RT-12.512Foxhall Subdivision21.2R-90R-9013WMATA Railyard36.7R-90/<br>RT-12.5R-90/<br>RT-12.514Former Foxhall Elementary School Site8.3R-9015Acorn Hollow Subdivision4.2R-9016Former Layhill Jr. High School Site6.4R-9017Pilgrim United Church of Christ3.0R-9018Glenfield Park14.7R-9019Lutes, Wilton Oaks, et al Subdivision68.2R-9020Layhill South Subdivision73.5R-9021Saddlebrook Park Police HQ and Park15.0R-9022English Orchard Court Townhomes10.7R-9023Former Glenmont Elementary Block5.7R-60                                                                                                                                                                                                                                                                                                                                                                                                                                                                                                                                                                                                                                                                                                                                                                                                                                                                                                                                                                                                                                                                                                                                                                                                                                                                                                                                                                                                                                                                                                         | 8b | WMATA Triangle                         | 2.31        | RT-12.5 | CRN 1.5, C 0.25, R 1.5, H 65  |
| propertiesnn11Foxhall Townhomes4.1RT-12.5RT-12.512Foxhall Subdivision21.2R-90R-9013WMATA Railyard36.7R-90/<br>RT-12.5R-90/<br>RT-12.514Former Foxhall Elementary School Site8.3R-90R-9015Acorn Hollow Subdivision4.2R-90R-9016Former Layhill Jr. High School Site6.4R-90R-9017Pilgrim United Church of Christ3.0R-90R-9018Glenfield Park14.7R-90R-9019Lutes, Wilton Oaks, et al Subdivisions68.2R-90R-9020Layhill South Subdivision73.5R-90R-9021Saddlebrook Park Police HQ and Park15.0R-90R-9022English Orchard Court Townhomes10.7R-90R-9023Former Glenmont Elementary Block5.7R-60R-60                                                                                                                                                                                                                                                                                                                                                                                                                                                                                                                                                                                                                                                                                                                                                                                                                                                                                                                                                                                                                                                                                                                                                                                                                                                                                                                                                                                                                                                                                                                     | 9  | Glen Waye Gardens                      | 15.0        | R-30    | R-30                          |
| 12Forhall Subdivision21.2R-90R-9013WMATA Railyard36.7R-90/<br>RT-12.5R-90/<br>RT-12.514Former Foxhall Elementary School Site8.3R-90R-9015Acorn Hollow Subdivision4.2R-90R-9016Former Layhill Jr. High School Site6.4R-90R-9017Pilgrim United Church of Christ3.0R-90R-9018Glenfield Park14.7R-90R-9019Lutes, Wilton Oaks, et al Subdivisions68.2R-90R-9020Layhill South Subdivision73.5R-90R-9021Saddlebrook Park Police HQ and Park15.0R-90R-9022English Orchard Court Townhomes10.7R-90R-9023Former Glenmont Elementary Block5.7R-60R-60                                                                                                                                                                                                                                                                                                                                                                                                                                                                                                                                                                                                                                                                                                                                                                                                                                                                                                                                                                                                                                                                                                                                                                                                                                                                                                                                                                                                                                                                                                                                                                     | 10 |                                        | 6.8         | R-90    | R-90                          |
| 13WMATA Railyard36.7R-90/<br>RT-12.5R-90/<br>RT-12.514Former Foxhall Elementary School Site8.3R-90R-9015Acorn Hollow Subdivision4.2R-90R-9016Former Layhill Jr. High School Site6.4R-90R-9017Pilgrim United Church of Christ3.0R-90R-9018Glenfield Park14.7R-90R-9019Lutes, Wilton Oaks, et al Subdivisions68.2R-90R-9020Layhill South Subdivision73.5R-90R-9021Saddlebrook Park Police HQ and Park15.0R-90R-9022English Orchard Court Townhomes10.7R-90R-9023Former Glenmont Elementary Block5.7R-60R-60                                                                                                                                                                                                                                                                                                                                                                                                                                                                                                                                                                                                                                                                                                                                                                                                                                                                                                                                                                                                                                                                                                                                                                                                                                                                                                                                                                                                                                                                                                                                                                                                      | 11 | Foxhall Townhomes                      | 4.1         | RT-12.5 | RT-12.5                       |
| RT-12.5RT-12.5RT-12.514Former Foxhall Elementary School Site8.3R-90R-9015Acorn Hollow Subdivision4.2R-90R-9016Former Layhill Jr. High School Site6.4R-90R-9017Pilgrim United Church of Christ3.0R-90R-9018Glenfield Park14.7R-90R-9019Lutes, Wilton Oaks, et al Subdivisions68.2R-90R-9020Layhill South Subdivision73.5R-90R-9021Saddlebrook Park Police HQ and Park15.0R-90R-9022English Orchard Court Townhomes10.7R-90R-9023Former Glenmont Elementary Block5.7R-60R-60                                                                                                                                                                                                                                                                                                                                                                                                                                                                                                                                                                                                                                                                                                                                                                                                                                                                                                                                                                                                                                                                                                                                                                                                                                                                                                                                                                                                                                                                                                                                                                                                                                     | 12 | Foxhall Subdivision                    | 21.2        | R-90    | R-90                          |
| 14Former Foxhall Elementary School Site8.3R-90R-9015Acorn Hollow Subdivision4.2R-90R-9016Former Layhill Jr. High School Site6.4R-90R-9017Pilgrim United Church of Christ3.0R-90R-9018Glenfield Park14.7R-90R-9019Lutes, Wilton Oaks, et al Subdivisions68.2R-90R-9020Layhill South Subdivision73.5R-90R-9021Saddlebrook Park Police HQ and Park15.0R-90R-9022English Orchard Court Townhomes10.7R-90R-9023Former Glenmont Elementary Block5.7R-60R-60                                                                                                                                                                                                                                                                                                                                                                                                                                                                                                                                                                                                                                                                                                                                                                                                                                                                                                                                                                                                                                                                                                                                                                                                                                                                                                                                                                                                                                                                                                                                                                                                                                                          | 13 | WMATA Railyard                         | 36.7        | R-90/   | R-90/                         |
| 15Acorn Hollow Subdivision4.2R-90R-9016Former Layhill Jr. High School Site6.4R-90R-9017Pilgrim United Church of Christ3.0R-90R-9018Glenfield Park14.7R-90R-9019Lutes, Wilton Oaks, et al Subdivisions68.2R-90R-9020Layhill South Subdivision73.5R-90R-9021Saddlebrook Park Police HQ and Park15.0R-90R-9022English Orchard Court Townhomes10.7R-90R-9023Former Glenmont Elementary Block5.7R-60R-60                                                                                                                                                                                                                                                                                                                                                                                                                                                                                                                                                                                                                                                                                                                                                                                                                                                                                                                                                                                                                                                                                                                                                                                                                                                                                                                                                                                                                                                                                                                                                                                                                                                                                                            |    |                                        |             | RT-12.5 | RT-12.5                       |
| 16Former Layhill Jr. High School Site6.4R-90R-9017Pilgrim United Church of Christ3.0R-90R-9018Glenfield Park14.7R-90R-9019Lutes, Wilton Oaks, et al Subdivisions68.2R-90R-9020Layhill South Subdivision73.5R-90R-9021Saddlebrook Park Police HQ and Park15.0R-90R-9022English Orchard Court Townhomes10.7R-90R-9023Former Glenmont Elementary Block5.7R-60R-60                                                                                                                                                                                                                                                                                                                                                                                                                                                                                                                                                                                                                                                                                                                                                                                                                                                                                                                                                                                                                                                                                                                                                                                                                                                                                                                                                                                                                                                                                                                                                                                                                                                                                                                                                 | 14 | Former Foxhall Elementary School Site  | 8.3         | R-90    | R-90                          |
| 17Pilgrim United Church of Christ3.0R-90R-9018Glenfield Park14.7R-90R-9019Lutes, Wilton Oaks, et al Subdivisions68.2R-90R-9020Layhill South Subdivision73.5R-90R-9021Saddlebrook Park Police HQ and Park15.0R-90R-9022English Orchard Court Townhomes10.7R-90R-9023Former Glenmont Elementary Block5.7R-60R-60                                                                                                                                                                                                                                                                                                                                                                                                                                                                                                                                                                                                                                                                                                                                                                                                                                                                                                                                                                                                                                                                                                                                                                                                                                                                                                                                                                                                                                                                                                                                                                                                                                                                                                                                                                                                 | 15 | Acorn Hollow Subdivision               | 4.2         | R-90    | R-90                          |
| 18Glenfield Park14.7R-90R-9019Lutes, Wilton Oaks, et al Subdivisions68.2R-90R-9020Layhill South Subdivision73.5R-90R-9021Saddlebrook Park Police HQ and Park15.0R-90R-9022English Orchard Court Townhomes10.7R-90R-9023Former Glenmont Elementary Block5.7R-60R-60                                                                                                                                                                                                                                                                                                                                                                                                                                                                                                                                                                                                                                                                                                                                                                                                                                                                                                                                                                                                                                                                                                                                                                                                                                                                                                                                                                                                                                                                                                                                                                                                                                                                                                                                                                                                                                             | 16 | Former Layhill Jr. High School Site    | 6.4         | R-90    | R-90                          |
| 19Lutes, Wilton Oaks, et al Subdivisions68.2R-90R-9020Layhill South Subdivision73.5R-90R-9021Saddlebrook Park Police HQ and Park15.0R-90R-9022English Orchard Court Townhomes10.7R-90R-9023Former Glenmont Elementary Block5.7R-60R-60                                                                                                                                                                                                                                                                                                                                                                                                                                                                                                                                                                                                                                                                                                                                                                                                                                                                                                                                                                                                                                                                                                                                                                                                                                                                                                                                                                                                                                                                                                                                                                                                                                                                                                                                                                                                                                                                         | 17 | Pilgrim United Church of Christ        | 3.0         | R-90    | R-90                          |
| 20Layhill South Subdivision73.5R-90R-9021Saddlebrook Park Police HQ and Park15.0R-90R-9022English Orchard Court Townhomes10.7R-90R-9023Former Glenmont Elementary Block5.7R-60R-60                                                                                                                                                                                                                                                                                                                                                                                                                                                                                                                                                                                                                                                                                                                                                                                                                                                                                                                                                                                                                                                                                                                                                                                                                                                                                                                                                                                                                                                                                                                                                                                                                                                                                                                                                                                                                                                                                                                             | 18 | Glenfield Park                         | 14.7        | R-90    | R-90                          |
| 21Saddlebrook Park Police HQ and Park15.0R-90R-9022English Orchard Court Townhomes10.7R-90R-9023Former Glenmont Elementary Block5.7R-60R-60                                                                                                                                                                                                                                                                                                                                                                                                                                                                                                                                                                                                                                                                                                                                                                                                                                                                                                                                                                                                                                                                                                                                                                                                                                                                                                                                                                                                                                                                                                                                                                                                                                                                                                                                                                                                                                                                                                                                                                    | 19 | Lutes, Wilton Oaks, et al Subdivisions | 68.2        | R-90    | R-90                          |
| 22   English Orchard Court Townhomes   10.7   R-90   R-90     23   Former Glenmont Elementary Block   5.7   R-60   R-60                                                                                                                                                                                                                                                                                                                                                                                                                                                                                                                                                                                                                                                                                                                                                                                                                                                                                                                                                                                                                                                                                                                                                                                                                                                                                                                                                                                                                                                                                                                                                                                                                                                                                                                                                                                                                                                                                                                                                                                        | 20 | Layhill South Subdivision              | 73.5        | R-90    | R-90                          |
| 23 Former Glenmont Elementary Block 5.7 R-60 R-60                                                                                                                                                                                                                                                                                                                                                                                                                                                                                                                                                                                                                                                                                                                                                                                                                                                                                                                                                                                                                                                                                                                                                                                                                                                                                                                                                                                                                                                                                                                                                                                                                                                                                                                                                                                                                                                                                                                                                                                                                                                              | 21 | Saddlebrook Park Police HQ and Park    | 15.0        | R-90    | R-90                          |
|                                                                                                                                                                                                                                                                                                                                                                                                                                                                                                                                                                                                                                                                                                                                                                                                                                                                                                                                                                                                                                                                                                                                                                                                                                                                                                                                                                                                                                                                                                                                                                                                                                                                                                                                                                                                                                                                                                                                                                                                                                                                                                                | 22 | English Orchard Court Townhomes        | 10.7        | R-90    | R-90                          |
| 24 Glenmont Forest Subdivision 44.0 R-60 R-60                                                                                                                                                                                                                                                                                                                                                                                                                                                                                                                                                                                                                                                                                                                                                                                                                                                                                                                                                                                                                                                                                                                                                                                                                                                                                                                                                                                                                                                                                                                                                                                                                                                                                                                                                                                                                                                                                                                                                                                                                                                                  | 23 | Former Glenmont Elementary Block       | 5.7         | R-60    | R-60                          |
|                                                                                                                                                                                                                                                                                                                                                                                                                                                                                                                                                                                                                                                                                                                                                                                                                                                                                                                                                                                                                                                                                                                                                                                                                                                                                                                                                                                                                                                                                                                                                                                                                                                                                                                                                                                                                                                                                                                                                                                                                                                                                                                | 24 | Glenmont Forest Subdivision            | 44.0        | R-60    | R-60                          |