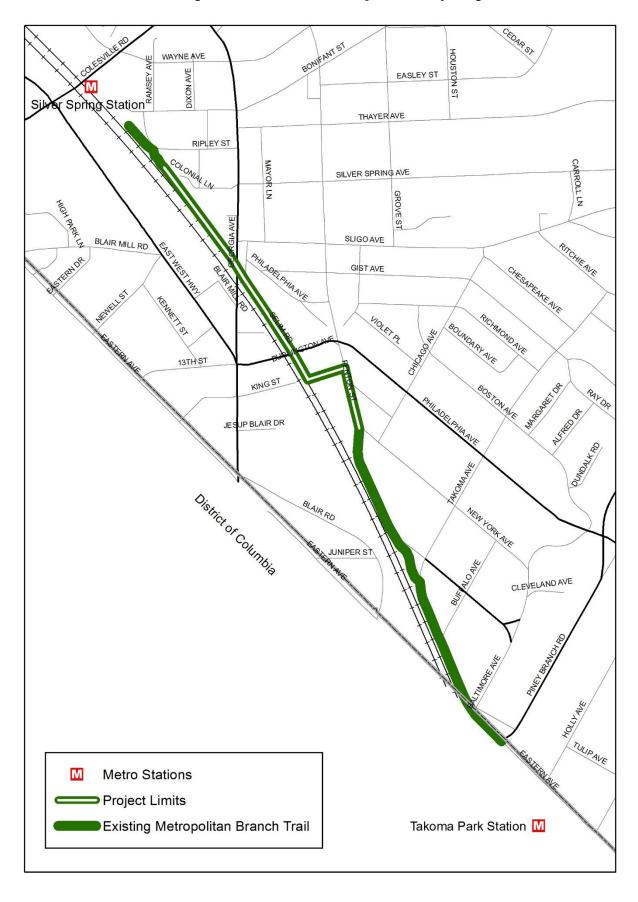

## **PROJECT DESCRIPTION:** This project would:

 Extend the Metropolitan Branch Trail from Montgomery College to the Silver Spring Transit Center

• Construct a new trail tunnel under Burlington Avenue

• Construct a new trail bridge over Georgia Avenue

## Metropolitan Branch Trail Project Vicinity Map