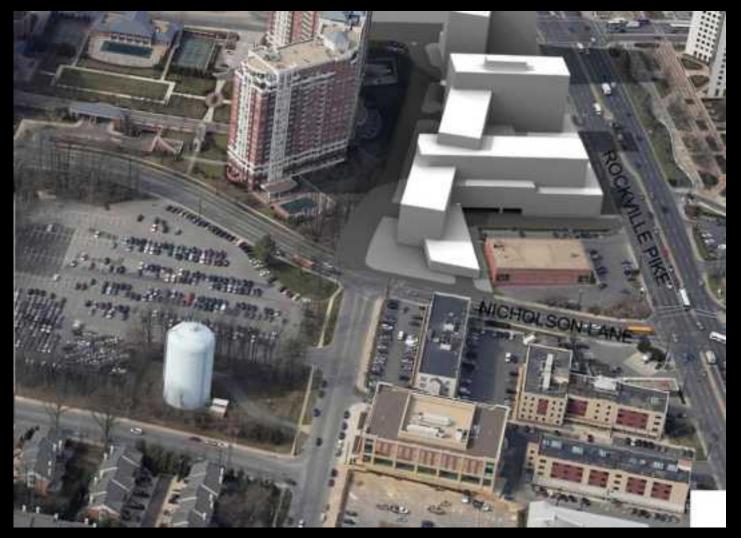

and+Knight



Aerial of Existing Site

#### Proposed Future Development

- Metro Pike Site (Holladay)
- Mid-Pike Plaza
- North Bethesda Town Center
- White Flint Crossing
- White Flint Mall



## Holland+Knight



Existing Conditions – Rockville Pike



## Holland+Knight





Existing Conditions – Rockville Pike



## Holland+Knight





**Existing Conditions – Nicholson Lane** 



## Holland+Knight





Existing Conditions – Rear of center



#### Holland+Knight



Existing Conditions – Aerial View



#### Holland+Knight



# Proposed Development – Aerial View **2.2**



#### Holland+Knight



Proposed Development – Aerial View

FAR 3.0



#### Holland+Knight



Existing Conditions – Aerial View



#### Holland+Knight



Proposed Development – Aerial View

FAR 2.2



#### Holland+Knight



Proposed Development – Aerial View **3.0** 

FAR



#### Holland+Knight



#### Existing Site



## Holland+Knight



#### Site Plan



## Holland+Knight



#### Site Plan FAR 2.2 THE HOLLADAY CORPORATION

#### Holland+Knight



#### Site Plan FAR 3.0 THE HOLLADAY CORPORATION

#### Holland+Knight



#### Ground Level Plan



#### Holland+Knight



Circulation Plan



#### Holland+Knight



#### East Elevation – Rockville Pike

#### FAR 2.2



#### Holland+Knight



#### East Elevation – Rockville Pike

FAR 3.0



#### Holland+Knight



West Elevation – Woodglen Drive





## Holland+Knight



# West Elevation – Woodglen Drive **3.0**





## Holland+Knight



North Elevation, Building I – Marinelli Road FAR 2.2



Holland+Knight





#### Holland+Knight



#### Parking Levels B01 & B02