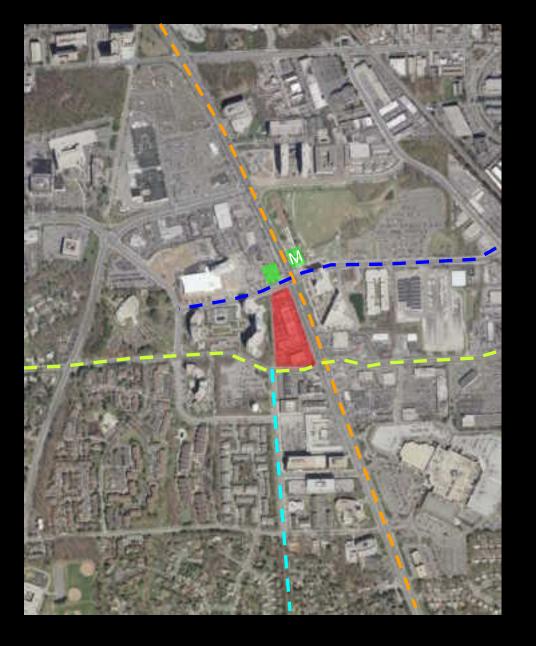

#### Traffic

- Metro Pike Site (Holladay)
- Route 355 Rockville Pike
- Marinelli Road
- Nicholson Lane
- Woodglen Drive

## Holland+Knight

Aerial of Existing Site