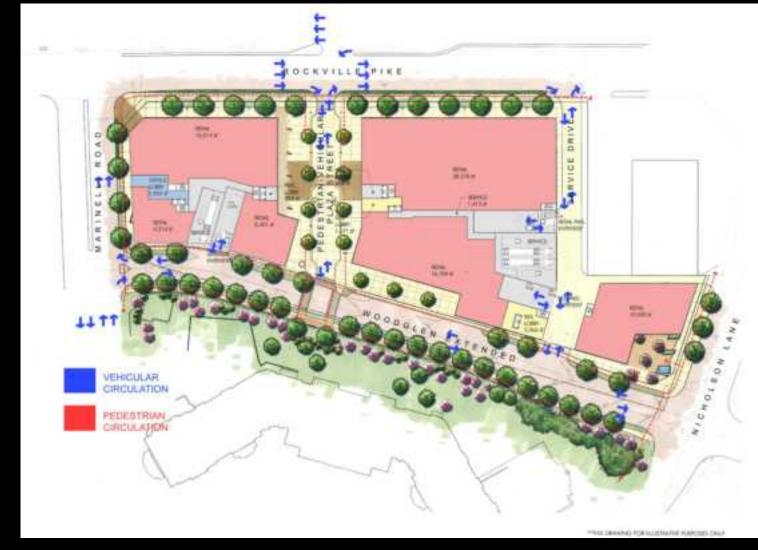

Conditions – Nicholson Lane** 



## Holland+Knight





Existing Conditions – Rear of center



#### Holland+Knight



Existing Conditions – Aerial View



#### Holland+Knight



# Proposed Development – Aerial View **2.2**



#### Holland+Knight



Proposed Development – Aerial View

FAR 3.0



#### Holland+Knight



Existing Conditions – Aerial View



#### Holland+Knight



Proposed Development – Aerial View

FAR 2.2



#### Holland+Knight



Proposed Development – Aerial View **3.0** 

FAR



#### Holland+Knight



#### Existing Site



## Holland+Knight



#### Site Plan



## Holland+Knight



#### Site Plan FAR 2.2 THE HOLLADAY CORPORATION

#### Holland+Knight



#### Site Plan FAR 3.0 THE HOLLADAY CORPORATION

#### Holland+Knight



#### Ground Level Plan



#### Holland+Knight



Circulation Plan



#### Holland+Knight



#### East Elevation – Rockville Pike

#### FAR 2.2



#### Holland+Knight



#### East Elevation – Rockville Pike

FAR 3.0



#### Holland+Knight



West Elevation – Woodglen Drive





## Holland+Knight



# West Elevation – Woodglen Drive **3.0**





## Holland+Knight



North Elevation, Building I – Marinelli Road FAR 2.2



Holland+Knight





#### Holland+Knight



#### Parking Levels B01 & B02



## Holland+Knight



Ground Level Plan



#### Holland+Knight



Level 2 Plan



## Holland+Knight



Level 3 Plan



## Holland+Knight



Level 4 Plan



## Holland+Knight



Levels 5 & 6 Plan



## Holland+Knight



Levels 7 & 8 Plan



## Holland+Knight



Level 9 Plan



## Holland+Knight



#### Roof Plan



## Holland+Knight

# Metro Pike P