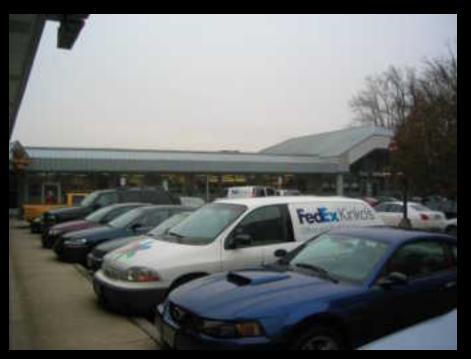

# Metro Pike Proposed Mixed-Use Development

Tuesday, November 6 2007



Presented by:



Holland+Knight



# Aerial of Existing Site

#### Traffic

- Metro Pike Site (Holladay)
- Route 355 Rockville Pike
- Marinelli Road
- Nicholson Lane
- Woodglen Drive



## Holland+Knight



Aerial of Existing Site

#### Proposed Future Development

- Metro Pike Site (Holladay)
- Mid-Pike Plaza
- North Bethesda Town Center
- White Flint Crossing
- White Flint Mall



## Holland+Knight



Existing Conditions – Rockville Pike



## Holland+Knight





Existing Conditions – Rockville Pike



## Holland+Knight





**Existing Conditions – Nicholson Lane** 



## Holland+Knight





Existing Conditions – Rear of center



#### Holland+Knight



Existing Conditions – Aerial View



#### Holland+Knight



# Proposed Development – Aerial View **2.2**



#### Holland+Knight



Proposed Development – Aerial View

FAR 3.0



#### Holland+Knight



Existing Conditions – Aerial View



#### Holland+Knight



Proposed Development – Aerial View

FAR 2.2



#### Holland+Knight



Proposed Development – Aerial View **3.0** 

FAR



#### Holland+Knight



#### Existing Site



## Holland+Knight



#### Site Plan



## Holland+Knight



#### Site Plan FAR 2.2 THE HOLLADAY CORPORATION

#### Holland+Knight



#### Site Plan FAR 3.0 THE HOLLADAY CORPORATION

#### Holland+Knight



#### Ground Level Plan



#### Holland+Knight



Circulation Plan



#### Holland+Knight



#### East