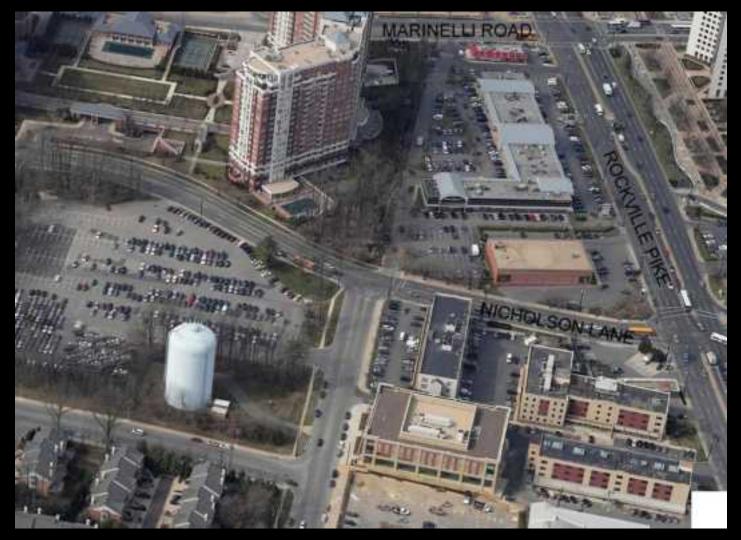

### Traffic

- Metro Pike Site (Holladay)
- Route 355 Rockville Pike
- Marinelli Road
- Nicholson Lane
- Woodglen Drive



## Holland+Knight



Aerial of Existing Site

#### Proposed Future Development

- Metro Pike Site (Holladay)
- Mid-Pike Plaza
- North Bethesda Town Center
- White Flint Crossing
- White Flint Mall



## Holland+Knight



Existing Conditions – Rockville Pike



## Holland+Knight





Existing Conditions – Rockville Pike



## Holland+Knight





**Existing Conditions – Nicholson Lane** 



## Holland+Knight





Existing Conditions – Rear of center



#### Holland+Knight



Existing Conditions – Aerial View



#### Holland+Knight



# Proposed Development – Aerial View **2.2**



#### Holland+Knight



Proposed Development – Aerial View

FAR 3.0



#### Holland+Knight



Existing Conditions – Aerial View



#### Holland+Knight



Proposed Development – Aerial View

FAR 2.2



#### Holland+Knight



Proposed Development – Aerial View **3.0** 

FAR



#### Holland+Knight



#### Existing Site



## Holland+Knight



#### Site Plan



## Holland+Knight



#### Site Plan FAR 2.2 THE HOLLADAY CORPORATION

#### Holland+Knight



#### Site Plan FAR 3.0 THE HOLLADAY CORPORATION

#### Holland+Knight



#### Ground Level Plan



#### Holland+Knight



Circulation Plan



#### Holland+Knight



#### East Elevation – Rockville Pike

#### FAR 2.2



#### Holland+Knight



#### East Elevation – Rockville Pike

FAR 3.0



#### Holland+Knight



West Elevation – Woodglen Drive





## Holland+Knight



# West Elevation – Woodglen Drive **3.0**





## Holland+Knight