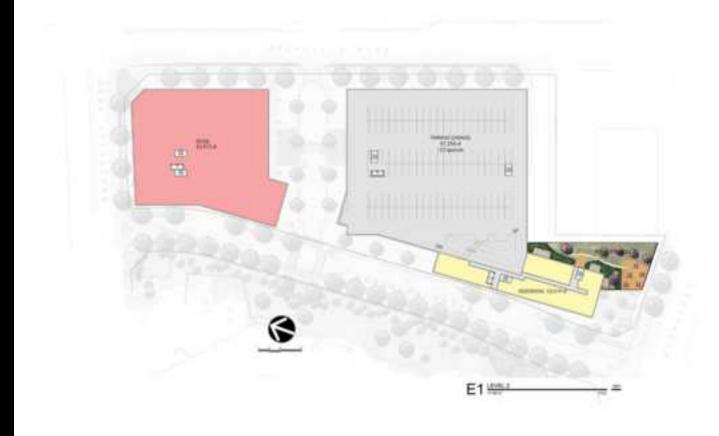

d+Knight



#### Existing Site



## Holland+Knight



#### Site Plan



## Holland+Knight



#### Site Plan FAR 2.2 THE HOLLADAY CORPORATION

#### Holland+Knight



#### Site Plan FAR 3.0 THE HOLLADAY CORPORATION

#### Holland+Knight



#### Ground Level Plan



#### Holland+Knight



Circulation Plan



#### Holland+Knight



#### East Elevation – Rockville Pike

#### FAR 2.2



#### Holland+Knight



#### East Elevation – Rockville Pike

FAR 3.0



#### Holland+Knight



West Elevation – Woodglen Drive





## Holland+Knight



# West Elevation – Woodglen Drive **3.0**





## Holland+Knight



North Elevation, Building I – Marinelli Road FAR 2.2



Holland+Knight





#### Holland+Knight



#### Parking Levels B01 & B02



## Holland+Knight



Ground Level Plan



#### Holland+Knight



Level 2 Plan



## Holland+Knight



Level 3 Plan



## Holland+Knight



Level 4 Plan



## Holland+Knight



Levels 5 & 6 Plan



## Holland+Knight



Levels 7 & 8 Plan



## Holland+Knight



Level 9 Plan



## Holland+Knight



#### Roof Plan



## Holland+Knight

# Metro Pike Proposed Mixed-Use Development

Tuesday, November 6 2007



Presented by:



Holland+Knight

# Metro Pike Proposed Mixed-Use Development

Wednesday, October 25 2007



Presented by:



Holland+Knight



FAR 2.2



#### Holland+Knight



FAR 3.0



#### Holland+Knight



South Elevation, Building I – Pedestrian Vehicular Plaza Street

FAR 2.2



Holland+Knight



CORPORATION

Holland+Knight



#### South Elevation, Building II – Nicholson Lane

FAR 2.2



## Holland+Knight



#### South Elevation, Building II –