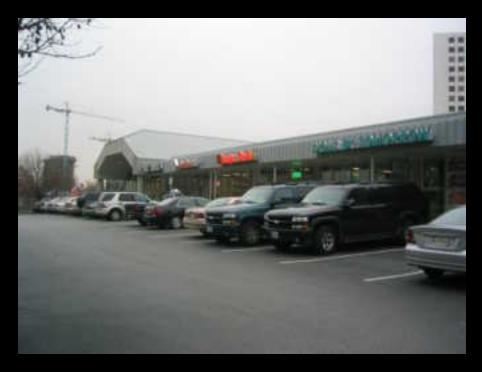

# Metro Pike Proposed Mixed-Use Development

Tuesday, November 6 2007



Presented by:



Holland+Knight



# Aerial of Existing Site

#### Traffic

- Metro Pike Site (Holladay)
- Route 355 Rockville Pike
- Marinelli Road
- Nicholson Lane
- Woodglen Drive



## Holland+Knight



Aerial of Existing Site

#### Proposed Future Development

- Metro Pike Site (Holladay)
- Mid-Pike Plaza
- North Bethesda Town Center
- White Flint Crossing
- White Flint Mall



## Holland+Knight



Existing Conditions – Rockville Pike



## Holland+Knight





Existing Conditions – Rockville Pike



## Holland+Knight





**Existing Conditions – Nicholson Lane** 



## Holland+Knight





Existing Conditions – Rear of center



#### Holland+Knight



Existing Conditions – Aerial View



#### Holland+Knight



# Proposed Development – Aerial View **2.2**



#### Holland+Knight



Proposed Development – Aerial View

FAR 3.0



#### Holland+Knight



Existing Conditions – Aerial View



#### Holland+Knight



Proposed Development – Aerial View

FAR 2.2



#### Holland+Knight



Proposed Development – Aerial View **3.0** 

FAR



#### Holland+Knight



#### Existing Site



## Holland+Knight



#### Site Plan



## Holland+Knight



#### Site Plan FAR 2.2 THE HOLLADAY CORPORATION

#### Holland+Knight



#### Site Plan FAR 3.0 THE HOLLADAY CORPORATION

#### Holland+Knight



#### Ground Level Plan



#### Holland+Knight



Circulation Plan



#### Holland+Knight



#### East E