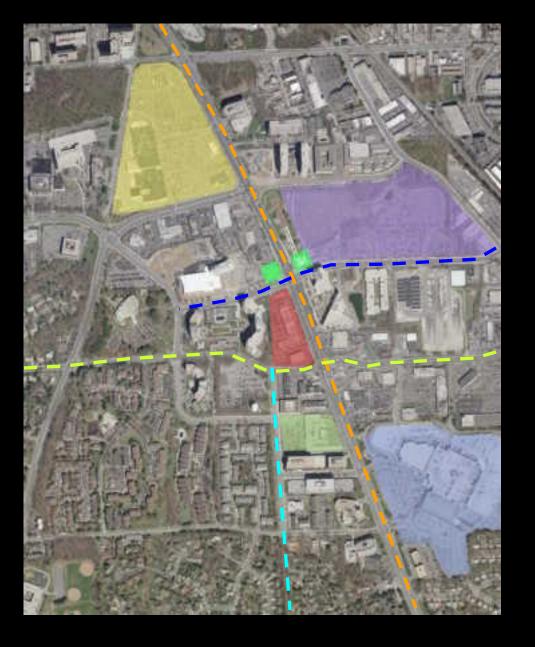

#### Proposed Future Development

- Metro Pike Site (Holladay)
- Mid-Pike Plaza
- North Bethesda Town Center
- White Flint Crossing
- White Flint Mall