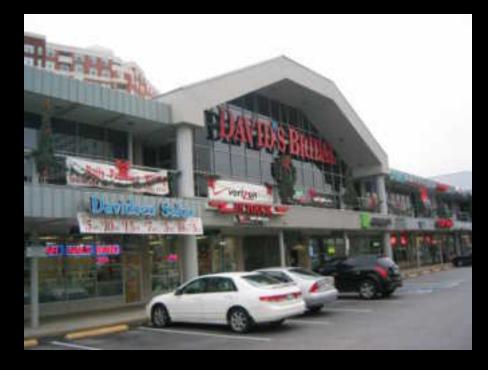

# Metro Pike Proposed Mixed-Use Development

Tuesday, November 6 2007



Presented by:



Holland+Knight



# Aerial of Existing Site

#### Traffic

- Metro Pike Site (Holladay)
- Route 355 Rockville Pike
- Marinelli Road
- Nicholson Lane
- Woodglen Drive



## Holland+Knight



Aerial of Existing Site

#### Proposed Future Development

- Metro Pike Site (Holladay)
- Mid-Pike Plaza
- North Bethesda Town Center
- White Flint Crossing
- White Flint Mall



## Holland+Knight



Existing Conditions – Rockville Pike



## Holland+Knight





Existing Conditions – Rockville Pike



## Holland+Knight





**Existing Conditions – Nicholson Lane** 



## Holland+Knight





Existing Conditions – Rear of center



#### Holland+Knight



Existing Conditions – Aerial View



#### Holland+Knight



# Proposed Development – Aerial View **2.2**



#### Holland+Knight



Proposed Development – Aerial View

FAR 3.0



#### Holland+Knight



Existing Conditions – Aerial View



#### Holland+Knight



Proposed Development – Aerial View

FAR 2.2



#### Holland+Knight



Proposed Development – Aerial View **3.0** 

FAR



#### Holland+Knight



#### Existing Site



## Holland+Knight



#### Site Plan



## Holland+Knight



#### Site Plan FAR 2.2 THE HOLLADAY CORPORATION

#### Holland+Knight



#### Site Plan FAR 3.0 THE HOLLADAY CORPORAT