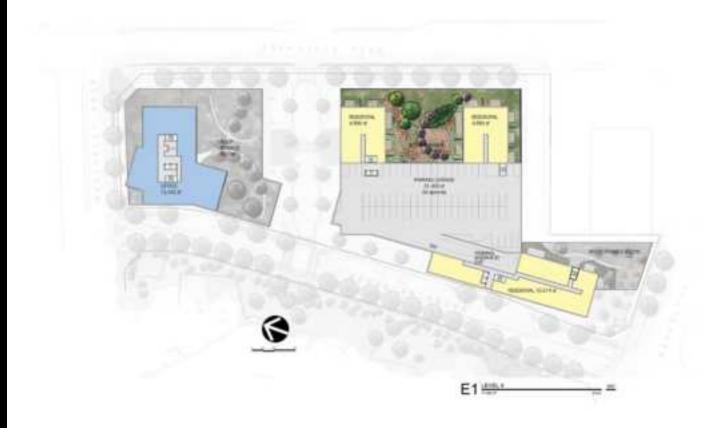

# Holland+Knight



#### Site Plan FAR 2.2 THE HOLLADAY CORPORATION

#### Holland+Knight



#### Site Plan FAR 3.0 THE HOLLADAY CORPORATION

#### Holland+Knight



#### Ground Level Plan



#### Holland+Knight



Circulation Plan



#### Holland+Knight



#### East Elevation – Rockville Pike

#### FAR 2.2



#### Holland+Knight



#### East Elevation – Rockville Pike

FAR 3.0



#### Holland+Knight



West Elevation – Woodglen Drive





## Holland+Knight



# West Elevation – Woodglen Drive **3.0**





## Holland+Knight



North Elevation, Building I – Marinelli Road FAR 2.2



Holland+Knight





#### Holland+Knight



#### Parking Levels B01 & B02



## Holland+Knight



Ground Level Plan



#### Holland+Knight



Level 2 Plan



## Holland+Knight



Level 3 Plan



## Holland+Knight



Level 4 Plan



## Holland+Knight



Levels 5 & 6 Plan



## Holland+Knight



Levels 7 & 8 Plan



## Holland+Knight



Level 9 Plan



## Holland+Knight



#### Roof Plan



## Holland+Knight

# Metro Pike Proposed Mixed-Use Development

Tuesday, November 6 2007



Presented by:



Holland+Knight

# Metro Pike Proposed Mixed-Use Development

Wednesday, October 25 2007



Presented by:



Holland+Knight



FAR 2.2



#### Holland+Knight



FAR 3.0



#### Holland+Knight



South Elevation, Building I – Pedestrian Vehicular Plaza Street

FAR 2.2



Holland+Knight



CORPORATION

Holland+Knight



#### South Elevation, Building II – Nicholson Lane

FAR 2.2



## Holland+Knight



#### South Elevation, Building II – Nicholson Lane

FAR 3.0



## Holland+Knight