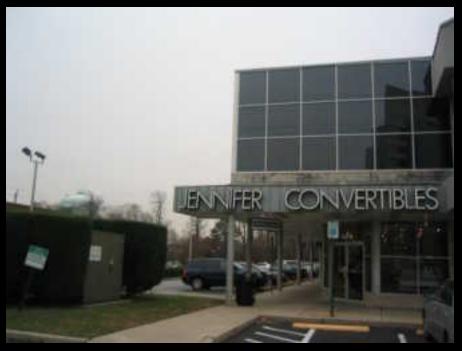

# Metro Pike Proposed Mixed-Use Development

Tuesday, November 6 2007



Presented by:



Holland+Knight



# Aerial of Existing Site

#### Traffic

- Metro Pike Site (Holladay)
- Route 355 Rockville Pike
- Marinelli Road
- Nicholson Lane
- Woodglen Drive



## Holland+Knight



Aerial of Existing Site

#### Proposed Future Development

- Metro Pike Site (Holladay)
- Mid-Pike Plaza
- North Bethesda Town Center
- White Flint Crossing
- White Flint Mall



## Holland+Knight



Existing Conditions – Rockville Pike



## Holland+Knight





Existing Conditions – Rockville Pike



## Holland+Knight





**Existing Conditions – Nicholson Lane** 



## Holland+Knight





Existing Conditions – Rear of center



#### Holland+Knight



Existing Conditions – Aerial View



#### Holland+Knight



# Proposed Development – Aerial View **2.2**



#### Holland+Knight



Proposed Development – Aerial View

FAR 3.0



#### Holland+Knight



Existing Conditions – Aerial View



#### Holland+Knight



Proposed Development – Aerial View

FAR 2.2



#### Holland+Knight



Proposed Development – Aerial View **3.0** 

FAR



#### Holland+Knight



#### Existing Site



## Holland+Knight



#### Site Plan



## Holland+Knight



#### Site Plan FAR 2.2 THE HOLLADAY CORPORATION

#### Holland+Knight



#### Site Plan FAR 3.0 THE HOLLADAY CORPORATION

#### Holland+Knight



#### Ground Level Plan



#### Ho