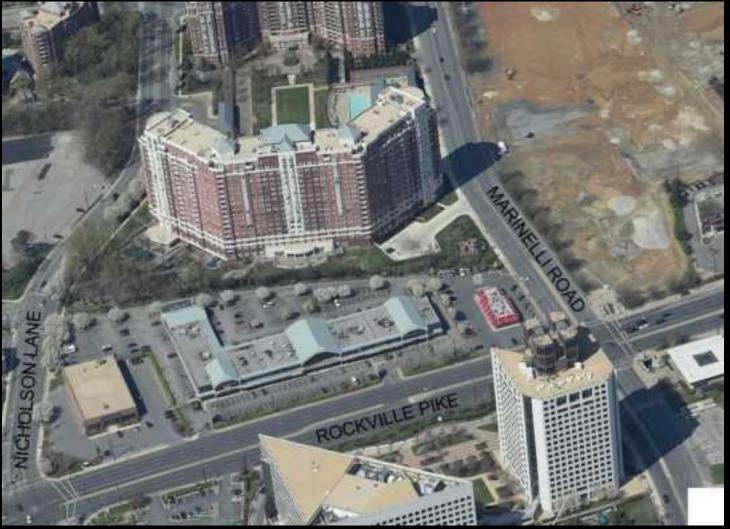

# Metro Pike Proposed Mixed-Use Development

Tuesday, November 6 2007



Presented by:



Holland+Knight



# Aerial of Existing Site

#### Traffic

- Metro Pike Site (Holladay)
- Route 355 Rockville Pike
- Marinelli Road
- Nicholson Lane
- Woodglen Drive



## Holland+Knight



Aerial of Existing Site

#### Proposed Future Development

- Metro Pike Site (Holladay)
- Mid-Pike Plaza
- North Bethesda Town Center
- White Flint Crossing
- White Flint Mall



## Holland+Knight



Existing Conditions – Rockville Pike



## Holland+Knight





Existing Conditions – Rockville Pike



## Holland+Knight





**Existing Conditions – Nicholson Lane** 



## Holland+Knight





Existing Conditions – Rear of center



#### Holland+Knight



Existing Conditions – Aerial View



#### Holland+Knight



# Proposed Development – Aerial View **2.2**



#### Holland+Knight



Proposed Development – Aerial View

FAR 3.0



#### Holland+Knight



Existing Conditions – Aerial View



#### Holland+Knight



Proposed Development – Aerial View

FAR 2.2



#### Holland+Knight



Proposed Development – Aerial View **3.0** 

FAR



#### Holland+Knight



#### Existing Site



## Holland+Knight



#### Site Plan



## Holland+Knight



#### Site Plan FAR 2.2 THE HOLLADAY CORPORATION

#### Holland+Knight



#### Site Plan FAR 3.0 THE HOLLADAY CORPORATION

#### Holland+Knight



#### Ground Level Plan



#### Holland+Knight



Circulation Plan



#### Holland+Knight



#### East Elevation – Rockville Pike

#### FAR 2.2



#### Holland+Knight