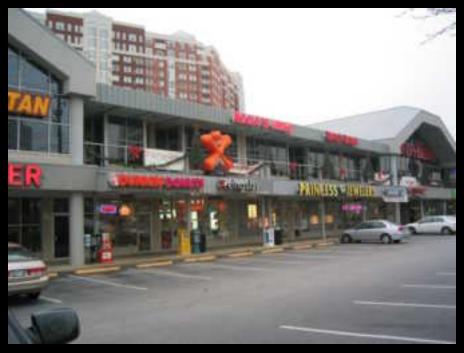

# Metro Pike Proposed Mixed-Use Development

Tuesday, November 6 2007



Presented by:



Holland+Knight



# Aerial of Existing Site

#### Traffic

- Metro Pike Site (Holladay)
- Route 355 Rockville Pike
- Marinelli Road
- Nicholson Lane
- Woodglen Drive



## Holland+Knight



Aerial of Existing Site

#### Proposed Future Development

- Metro Pike Site (Holladay)
- Mid-Pike Plaza
- North Bethesda Town Center
- White Flint Crossing
- White Flint Mall



## Holland+Knight



Existing Conditions – Rockville Pike



## Holland+Knight





Existing Conditions – Rockville Pike



## Holland+Knight





**Existing Conditions – Nicholson Lane** 



## Holland+Knight





Existing Conditions – Rear of center



#### Holland+Knight



Existing Conditions – Aerial View



#### Holland+Knight



# Proposed Development – Aerial View **2.2**



#### Holland+Knight



Proposed Development – Aerial View

FAR 3.0



#### Holland+Knight



Existing Conditions – Aerial View



#### Holland+Knight



Proposed Development – Aerial View

FAR 2.2



#### Holland+Knight



Proposed Development – Aerial View **3.0** 

FAR



#### Holland+Knight



#### Existing Site



## Holland+Knight



#### Site Plan



## Holland+Knight



#### Site Plan FAR 2.2 THE HOLLADAY CORPORATION

#### Holland+Knight



#### Site Plan FAR 3.0 THE HOLLADAY CORPOR