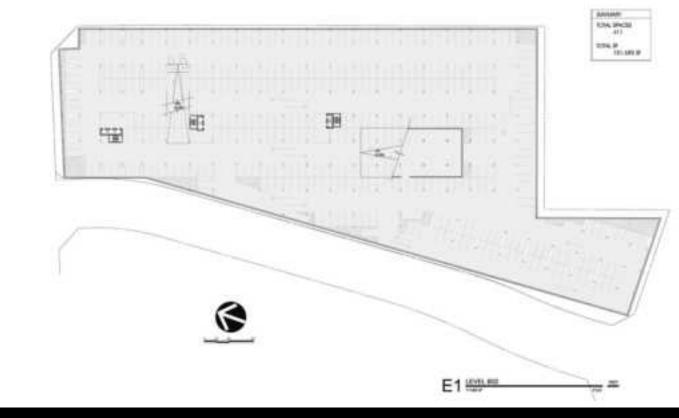

FAR 2.2



#### Holland+Knight



Proposed Development – Aerial View **3.0** 

FAR



#### Holland+Knight



#### Existing Site



## Holland+Knight



#### Site Plan



## Holland+Knight



#### Site Plan FAR 2.2 THE HOLLADAY CORPORATION

#### Holland+Knight



#### Site Plan FAR 3.0 THE HOLLADAY CORPORATION

#### Holland+Knight



#### Ground Level Plan



#### Holland+Knight



Circulation Plan



#### Holland+Knight



#### East Elevation – Rockville Pike

#### FAR 2.2



#### Holland+Knight



#### East Elevation – Rockville Pike

FAR 3.0



#### Holland+Knight



West Elevation – Woodglen Drive





## Holland+Knight



# West Elevation – Woodglen Drive **3.0**





## Holland+Knight



North Elevation, Building I – Marinelli Road FAR 2.2



Holland+Knight





#### Holland+Knight



#### Parking Levels B01 & B02



## Holland+Knight



Ground Level Plan



#### Holland+Knight



Level 2 Plan



## Holland+Knight



Level 3 Plan



## Holland+Knight



Level 4 Plan



## Holland+Knight



Levels 5 & 6 Plan



## Holland+Knight



Levels 7 & 8 Plan



## Holland+Knight



Level 9 Plan



## Holland+Knight



#### Roof Plan



## Holland+Knight

# Metro Pike Proposed Mixed-Use Development

Tuesday, November 6 2007



Presented by:



Holland+Knight

# Metro Pike Proposed Mixed-Use Development

Wednesday, October 25 2007



Presented by:



Holland+Knight



FAR 2.2



#### Holland+Knight



FAR 3.0



#### Holland+Knight



South Elevation, Building I – Pedestrian Vehicular Plaza Street

FAR 2.2



Holland+Knight



CORPORATION

Holland+Knight



#### South Elevation,