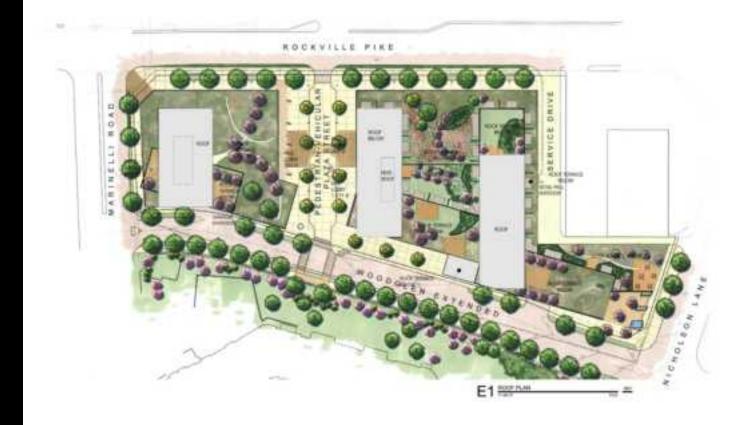

ht



#### Ground Level Plan



#### Holland+Knight



Circulation Plan



#### Holland+Knight



#### East Elevation – Rockville Pike

#### FAR 2.2



#### Holland+Knight



#### East Elevation – Rockville Pike

FAR 3.0



#### Holland+Knight



West Elevation – Woodglen Drive





## Holland+Knight



# West Elevation – Woodglen Drive **3.0**





## Holland+Knight



North Elevation, Building I – Marinelli Road FAR 2.2



Holland+Knight





#### Holland+Knight



#### Parking Levels B01 & B02



## Holland+Knight



Ground Level Plan



#### Holland+Knight



Level 2 Plan



## Holland+Knight



Level 3 Plan



## Holland+Knight



Level 4 Plan



## Holland+Knight



Levels 5 & 6 Plan



## Holland+Knight



Levels 7 & 8 Plan



## Holland+Knight



Level 9 Plan



## Holland+Knight



#### Roof Plan



## Holland+Knight

# Metro Pike Proposed Mixed-Use Development

Tuesday, November 6 2007



Presented by:



Holland+Knight

# Metro Pike Proposed Mixed-Use Development

Wednesday, October 25 2007



Presented by:



Holland+Knight



FAR 2.2



#### Holland+Knight



FAR 3.0



#### Holland+Knight



South Elevation, Building I – Pedestrian Vehicular Plaza Street

FAR 2.2



Holland+Knight



CORPORATION

Holland+Knight



#### South Elevation, Building II – Nicholson Lane

FAR 2.2



## Holland+Knight



#### South Elevation, Building II – Nicholson Lane

FAR 3.0



## Holland+Knight