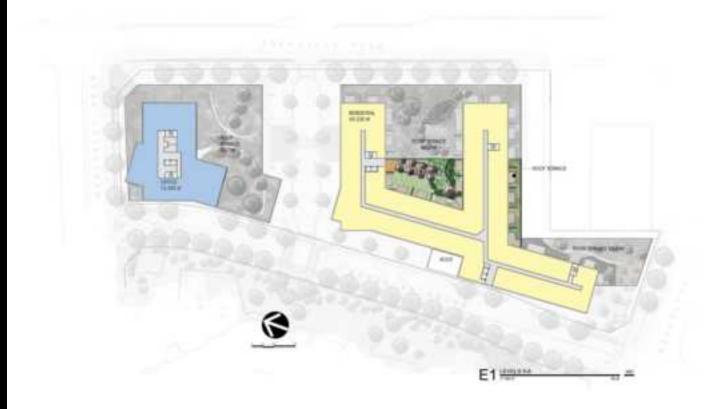

R 2.2 THE HOLLADAY CORPORATION

#### Holland+Knight



#### Site Plan FAR 3.0 THE HOLLADAY CORPORATION

#### Holland+Knight



#### Ground Level Plan



#### Holland+Knight



Circulation Plan



#### Holland+Knight



#### East Elevation – Rockville Pike

#### FAR 2.2



#### Holland+Knight



#### East Elevation – Rockville Pike

FAR 3.0



#### Holland+Knight



West Elevation – Woodglen Drive





## Holland+Knight



# West Elevation – Woodglen Drive **3.0**





## Holland+Knight



North Elevation, Building I – Marinelli Road FAR 2.2



Holland+Knight





#### Holland+Knight



#### Parking Levels B01 & B02



## Holland+Knight



Ground Level Plan



#### Holland+Knight



Level 2 Plan



## Holland+Knight



Level 3 Plan



## Holland+Knight



Level 4 Plan



## Holland+Knight



Levels 5 & 6 Plan



## Holland+Knight



Levels 7 & 8 Plan



## Holland+Knight



Level 9 Plan



## Holland+Knight



#### Roof Plan



## Holland+Knight

# Metro Pike Proposed Mixed-Use Development

Tuesday, November 6 2007



Presented by:



Holland+Knight

# Metro Pike Proposed Mixed-Use Development

Wednesday, October 25 2007



Presented by:



Holland+Knight



FAR 2.2



#### Holland+Knight



FAR 3.0



#### Holland+Knight



South Elevation, Building I – Pedestrian Vehicular Plaza Street

FAR 2.2



Holland+Knight



CORPORATION

Holland+Knight



#### South Elevation, Building II – Nicholson Lane

FAR 2.2



## Holland+Knight



#### South Elevation, Building II – Nicholson Lane

FAR 3.0



## Holland+Knight