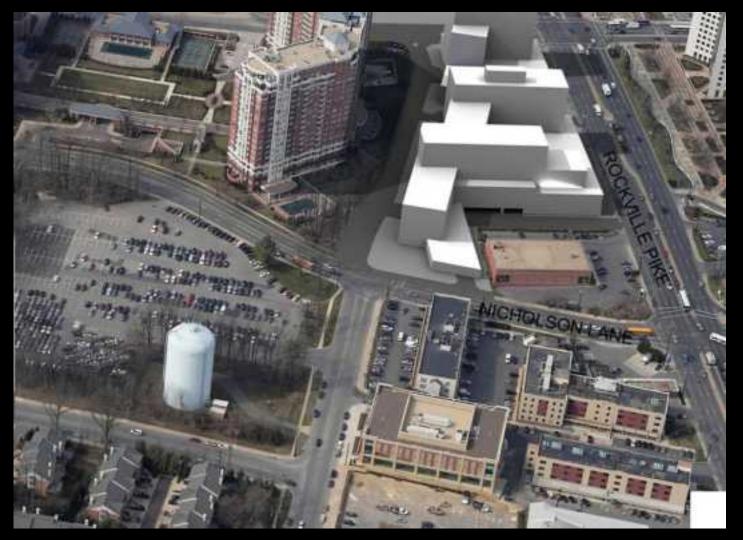

lle Pike
- Marinelli Road
- Nicholson Lane
- Woodglen Drive



## Holland+Knight



Aerial of Existing Site

#### Proposed Future Development

- Metro Pike Site (Holladay)
- Mid-Pike Plaza
- North Bethesda Town Center
- White Flint Crossing
- White Flint Mall



## Holland+Knight



Existing Conditions – Rockville Pike



## Holland+Knight





Existing Conditions – Rockville Pike



## Holland+Knight





**Existing Conditions – Nicholson Lane** 



## Holland+Knight





Existing Conditions – Rear of center



#### Holland+Knight



Existing Conditions – Aerial View



#### Holland+Knight



# Proposed Development – Aerial View **2.2**



#### Holland+Knight



Proposed Development – Aerial View

FAR 3.0



#### Holland+Knight



Existing Conditions – Aerial View



#### Holland+Knight



Proposed Development – Aerial View

FAR 2.2



#### Holland+Knight



Proposed Development – Aerial View **3.0** 

FAR



#### Holland+Knight



#### Existing Site



## Holland+Knight



#### Site Plan



## Holland+Knight



#### Site Plan FAR 2.2 THE HOLLADAY CORPORATION

#### Holland+Knight



#### Site Plan FAR 3.0 THE HOLLADAY CORPORATION

#### Holland+Knight



#### Ground Level Plan



#### Holland+Knight



Circulation Plan



#### Holland+Knight



#### East Elevation – Rockville Pike

#### FAR 2.2



#### Holland+Knight



#### East Elevation – Rockville Pike

FAR 3.0



#### Holland+Knight



West Elevation – Woodglen Drive





## Holland+Knight



# West Elevation – Woodglen Drive **3.0**





## Holland+Knight



North Elevation, Building I – Marinelli Road FAR 2.2



Holl