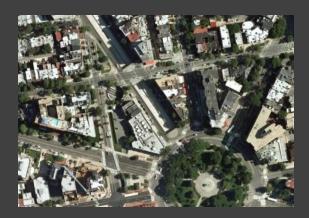

## White Flint Sector Plan hot spots

### Area 1

Intersection of MD355 with Old Georgetown Road

### Area 2

Intersection of MD355 with Nicholson Lane

### Area 3

Citadel Ave. between Marinelli Rd. and Nicholson Lane

### Area 4

Main Street west terminus

### Area 5

Transition between new developments and exist. residential neighborhood

Wide Sidewalks
Street Beautification
Safe intersections
Underground Utilities