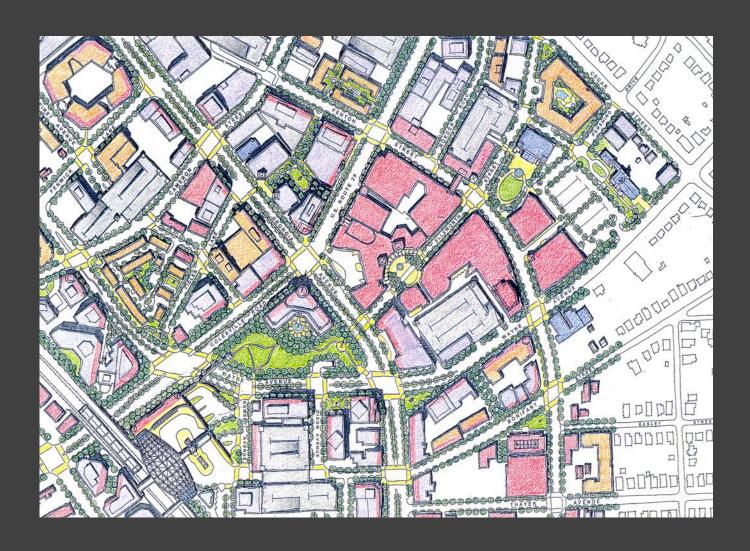

gn

Façade Articulation



## White Flint Seeloper's composite

- Existing Public Roads
- Proposed Street Grid
- New Public Roads
- Proposed Roads
- Public Open Space
- Promenades
- Recreation Loop
- Local Trails
- Historic Sites
- Regional Trails
- Development Proposals























## White Flint Sector Plan hot spots

### Area 1

Intersection of MD355 with Old Georgetown Road

### Area 2

Intersection of MD355 with Nicholson Lane

### Area 3

Citadel Ave. between Marinelli Rd. and Nicholson Lane

### Area 4

Main Street west terminus

### Area 5

Transition between new developments and exist. residential neighborhood







Wide Sidewalks
Street Beautification
Safe intersections
Underground Utilities



## White Flint Sector Plandistricts



## White Flint Sector Buildelines