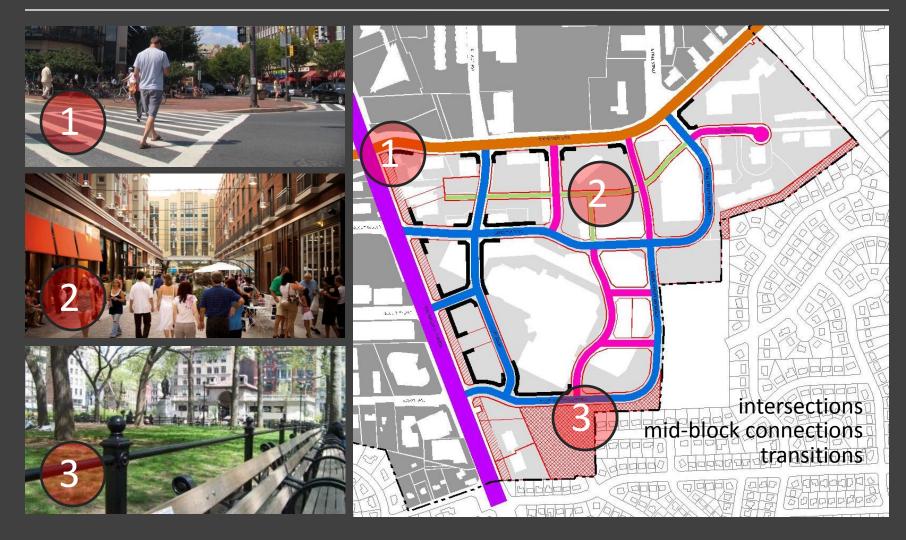

### Area 1

Intersection of MD355 with Old Georgetown Road

### Area 2

Intersection of MD355 with Nicholson Lane

### Area 3

Citadel Ave. between Marinelli Rd. and Nicholson Lane

### Area 4

Main Street west terminus

### Area 5

Transition between new developments and exist. residential neighborhood

Wide Sidewalks
Street Beautification
Safe intersections
Underground Utilities