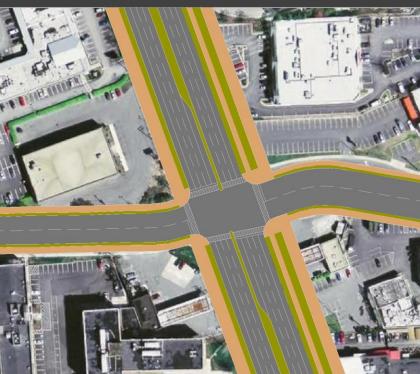

### Area 3

Citadel Ave. between Marinelli Rd. and Nicholson Lane

### Area 4

Main Street west terminus