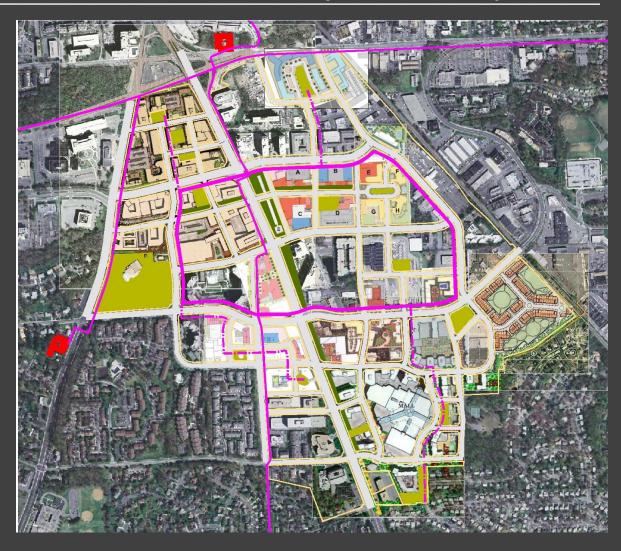

## White Flint Seeloper's composite

- Existing Public Roads
- Proposed Street Grid
- New Public Roads
- Proposed Roads
- Public Open Space
- Promenades
- Recreation Loop
- Local Trails
- Historic Sites
- Regional Trails
- Development Proposals