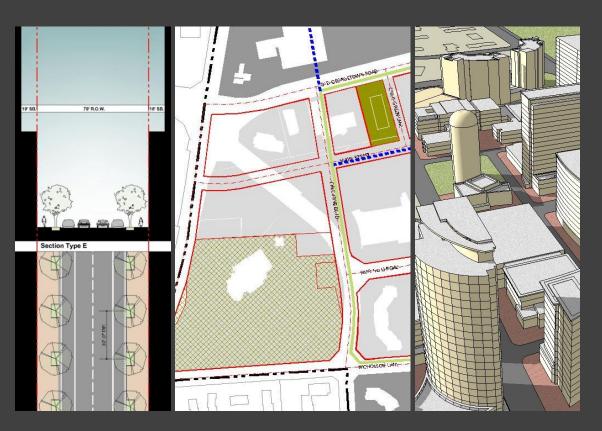

# White Flint Sector Plan rockville pike

Wide Sidewalks
Street Beautification
Safe intersections
Underground Utilities

Safe Intersections

Hierarchical Street Grid Short Walkable Blocks

### Area 5

Transition between new developments and exist. residential neighborhood

Wide Sidewalks
Street Beautification
Safe intersections
Underground Utilities