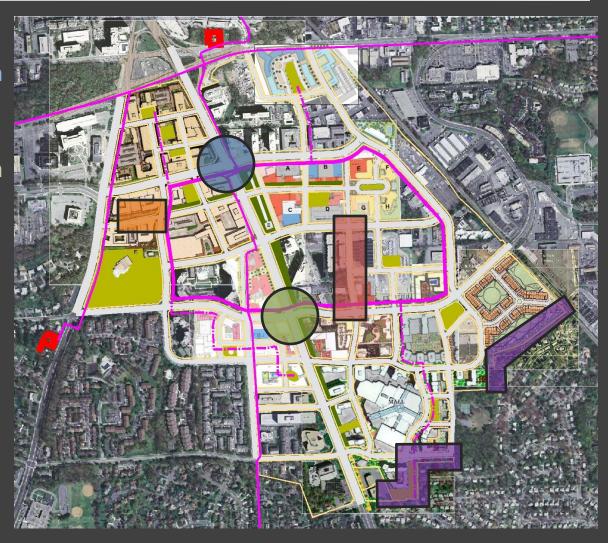

## White Flint Sector Plan hot spots

### Area 1

Intersection of MD355 with Old Georgetown Road

### Area 2

Intersection of MD355 with Nicholson Lane

### Area 3

Citadel Ave. between Marinelli Rd. and Nicholson Lane

### Area 4

Main Street west terminus

### Area 5

Transition between new developments and exist. residential neighborhood

Wide Sidewalks
Street Beautification
Safe intersections
Underground Utilities