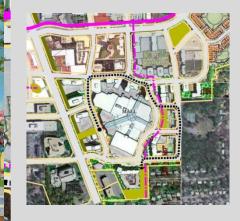

## White Flint Seeloper's composite

- Existing Public Roads
- Proposed Street Grid
- New Public Roads
- Proposed Roads
- Public Open Space
- Promenades
- Recreation Loop
- Local Trails
- Historic Sites
- Regional Trails
- Development Proposals