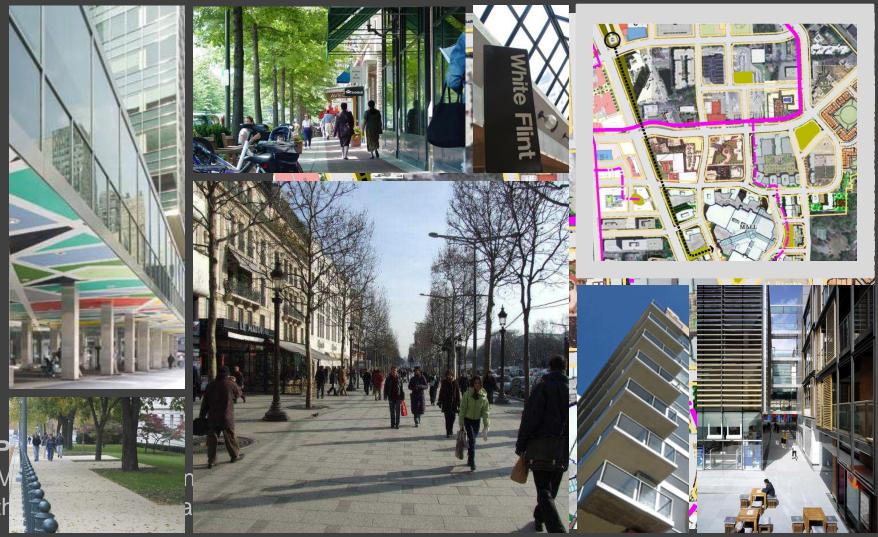

## White Flint urban design guidelines

Streets

# White Flint Sector Plan rockville pike

Wide Sidewalks
Street Beautification
Safe intersections
Underground Utilities

Safe Intersections

Hierarchical Street Grid Short Walkable Blocks

## White Flint urban design guidelines

Buildings

Appropriately Scaled Buildings

Street Defining Buildings

Sustainable Building Design

Façade Articulation

## White Flint Seeloper's composite

- Existing Public Roads
- Proposed Street Grid
- New Public Roads
- Proposed Roads
- Public Open Space
- Promenades
- Recreation Loop
- Local Trails
- Historic Sites
- Regional Trails
- Development Proposals