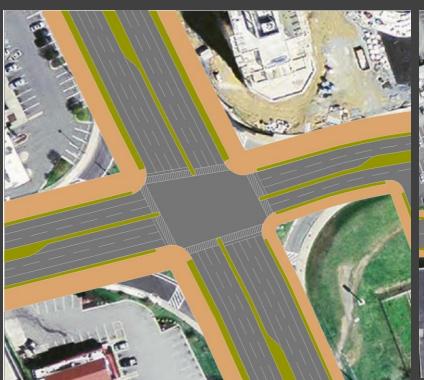

### Area 1

Intersection of MD355 with Old Georgetown Road

### Area 2

Intersection of MD355 with Nicholson Lane