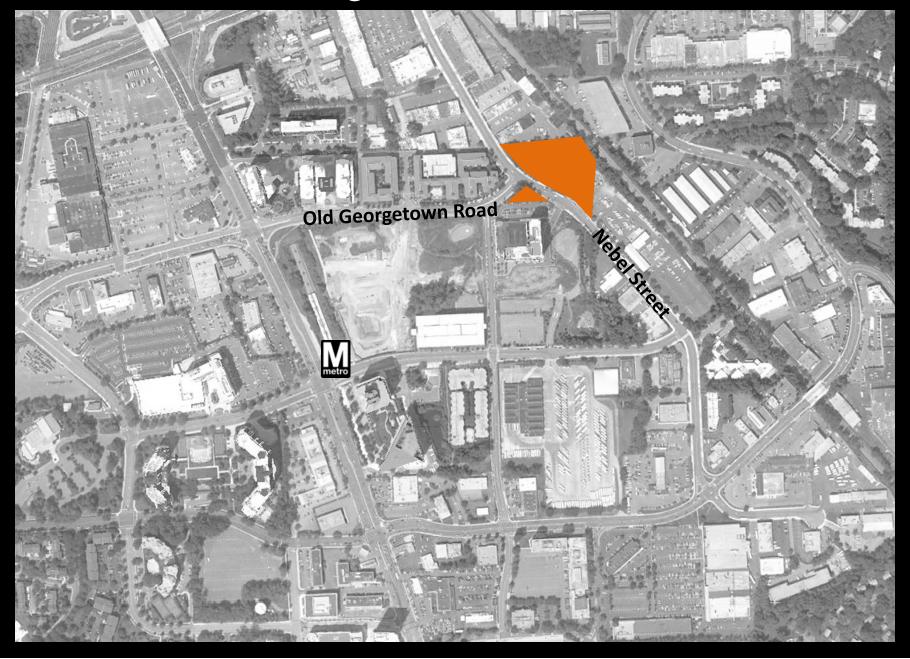

### Archstone Old Georgetown Road

WHITE FLINT SECTOR PLAN IMPLEMENTATION ADVISORY COMMITTEE NOVEMBER 19th, 2012

ARCHSTONE

## ARCHSTONE



Great apartments, Great service, Guaranteed.<sup>TM</sup>



### Archstone Old Georgetown Road



# The Vision For White Flint is an amenity-rich, new urban center that is engaging, accessible and connected









VIEW LOOKING NORTH ON NEBEL STREET AT OLD GEORGETOWN ROAD



VIEW OF INTERSECTION OF NEBEL STREET AND OLD GEORGETOWN ROAD

# To Create a Place That Invites People To Connect With The Natural and Built Environments









VIEW LOOKING NORTH ON NEBEL STREET AT OLD GEORGETOWN ROAD



NEBEL STREET SECTION





#### Architectural and Landscape Design That Draws Inspiration From Its Surrounding Context





































## ARCHSTONE



Great apartments, Great service, Guaranteed.<sup>TM</sup>