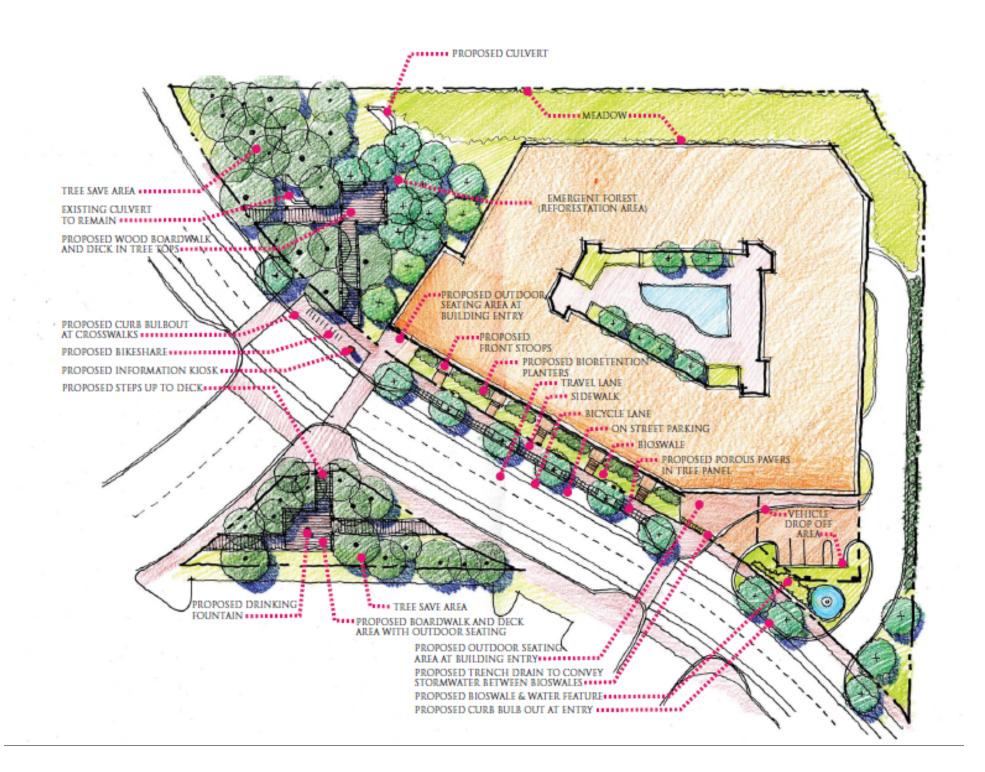

# The Vision For White Flint is an amenity-rich, new urban center that is engaging, accessible and connected

VIEW LOOKING NORTH ON NEBEL STREET AT OLD GEORGETOWN ROAD

VIEW OF INTERSECTION OF NEBEL STREET AND OLD GEORGETOWN ROAD

# To Create a Place That Invites People To Connect With The Natural and Built Environments

VIEW LOOKING NORTH ON NEBEL STREET AT OLD GEORGETOWN ROAD

NEBEL STREET SECTION

#### Architectural and Landscape Design That Draws Inspiration From Its Surrounding Context