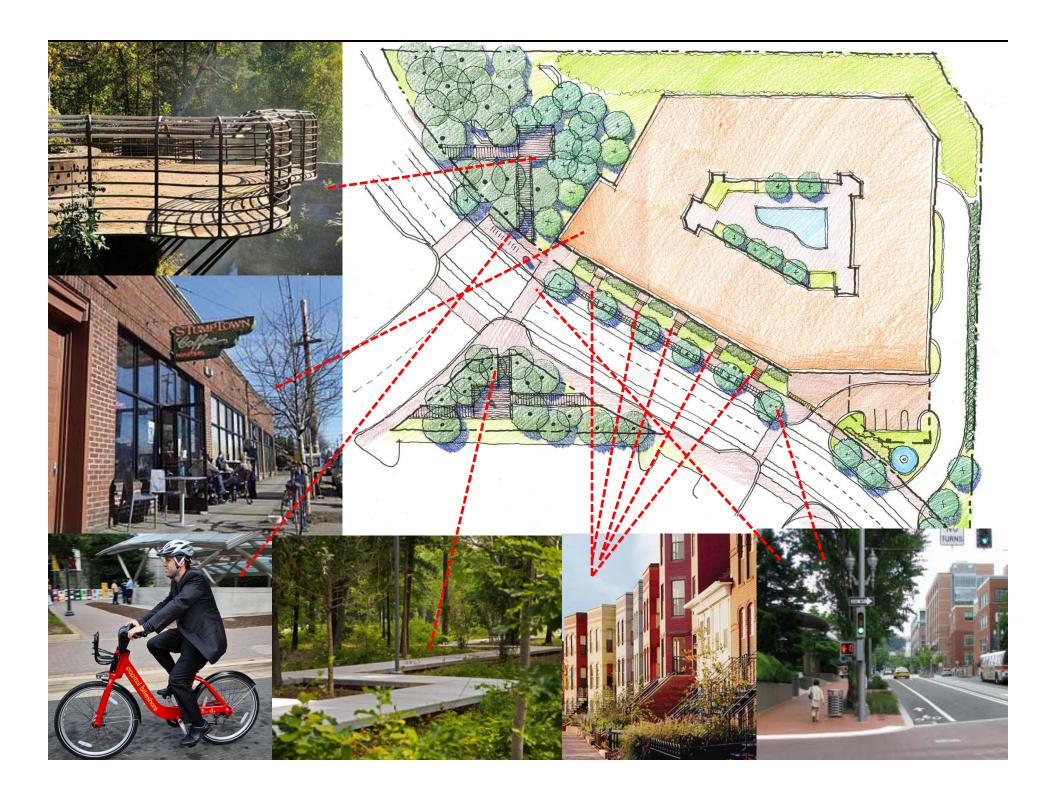

# The Vision For White Flint is an amenity-rich, new urban center that is engaging, accessible and connected

VIEW LOOKING NORTH ON NEBEL STREET AT OLD GEORGETOWN ROAD

VIEW OF INTERSECTION OF NEBEL STREET AND OLD GEORGETOWN ROAD

# To Create a Place That Invites People To Connect With The Natural and Built Environments

VIEW LOOKING NORTH ON NEBEL STREET AT OLD GEORGETOWN ROAD

NEBEL STREET SECTION

#### Architectural and Landscape Design That Draws Inspiration From Its Surrounding Context