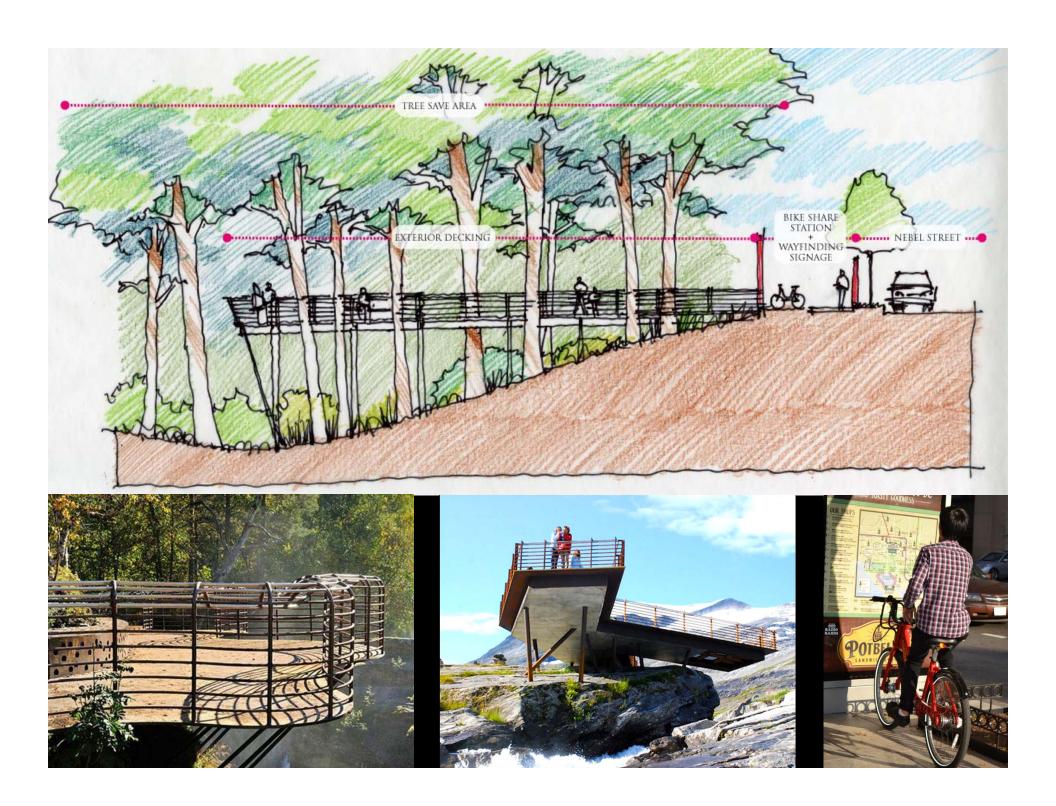

# To Create a Place That Invites People To Connect With The Natural and Built Environments

VIEW LOOKING NORTH ON NEBEL STREET AT OLD GEORGETOWN ROAD

NEBEL STREET SECTION