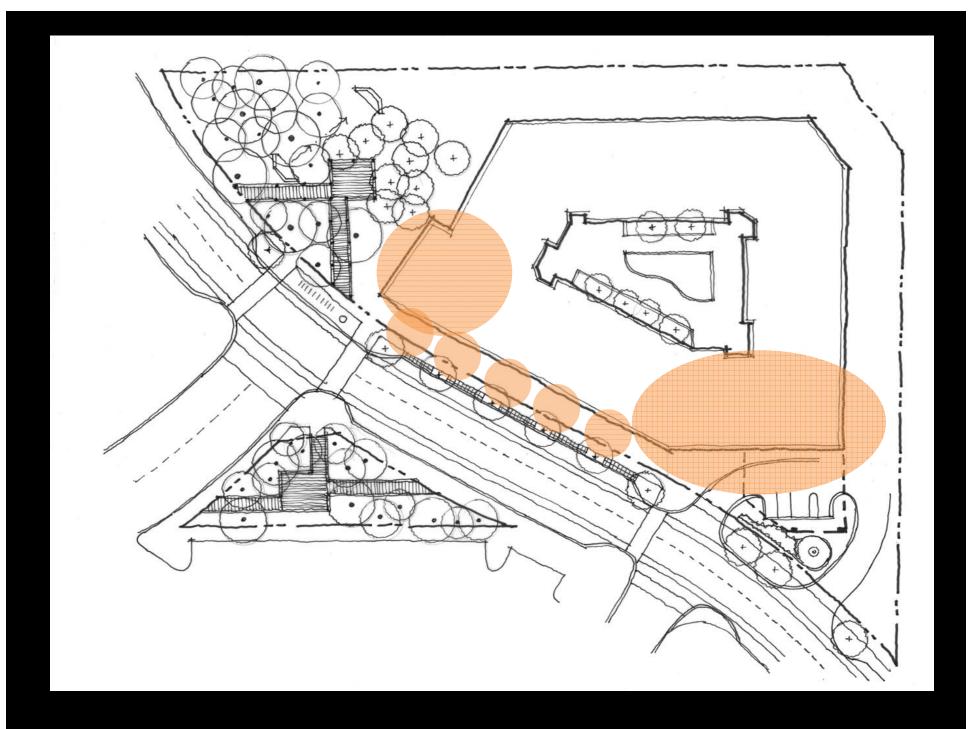

# To Create a Place That Invites People To Connect With The Natural and Built Environments

VIEW LOOKING NORTH ON NEBEL STREET AT OLD GEORGETOWN ROAD

NEBEL STREET SECTION