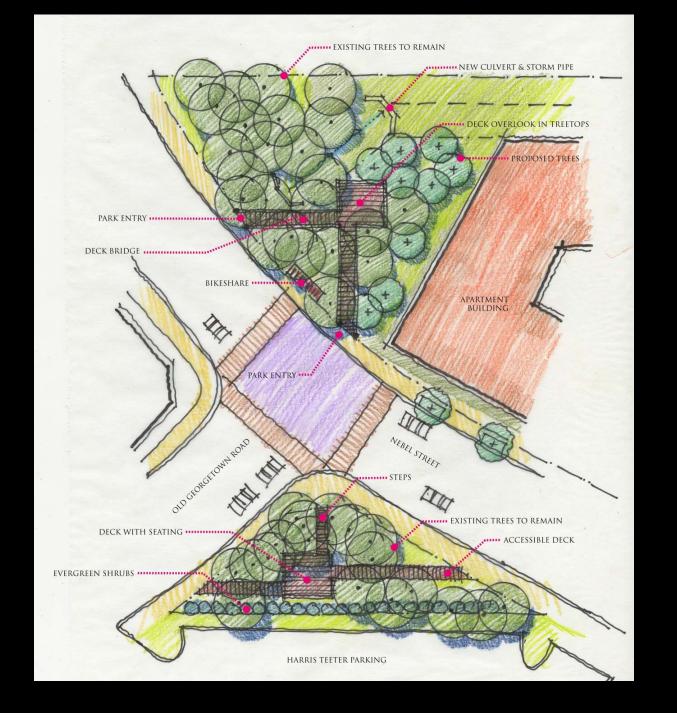

# To Create a Place That Invites People To Connect With The Natural and Built Environments

VIEW LOOKING NORTH ON NEBEL STREET AT OLD GEORGETOWN ROAD

NEBEL STREET SECTION

#### Architectural and Landscape Design That Draws Inspiration From Its Surrounding Context