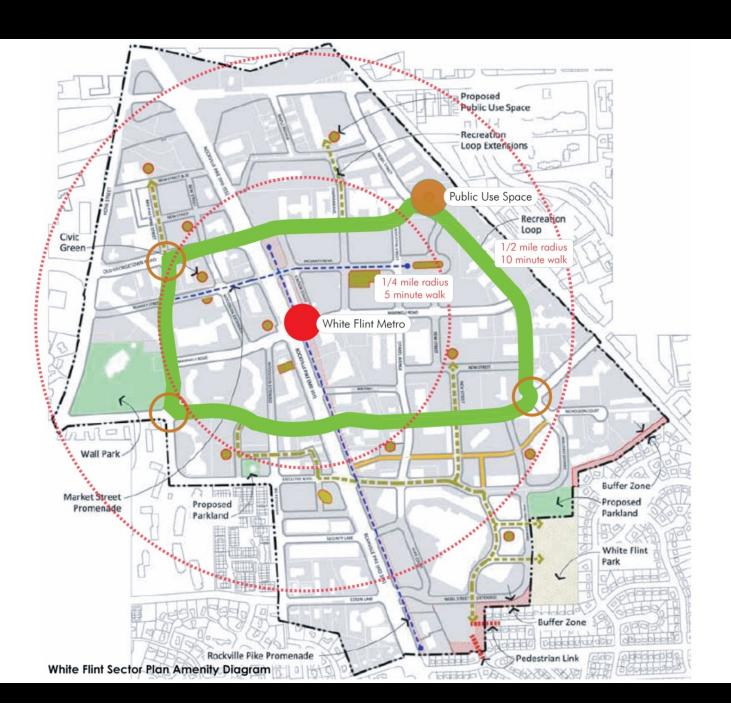

# The Vision For White Flint is an amenity-rich, new urban center that is engaging, accessible and connected

VIEW LOOKING NORTH ON NEBEL STREET AT OLD GEORGETOWN ROAD

VIEW OF INTERSECTION OF NEBEL STREET AND OLD GEORGETOWN ROAD

# To Create a Place That Invites People To Connect With The Natural and Built Environments

VIEW LOOKING NORTH ON NEBEL STREET AT OLD GEORGETOWN ROAD

NEBEL STREET SECTION