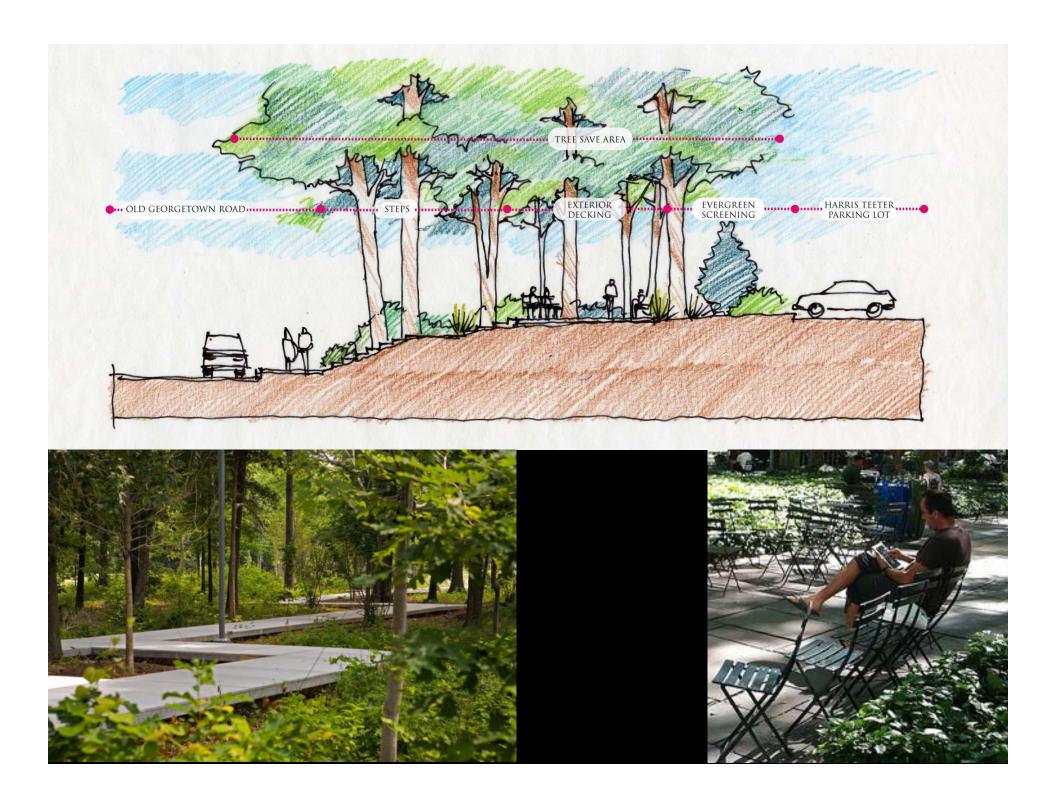

# To Create a Place That Invites People To Connect With The Natural and Built Environments

VIEW LOOKING NORTH ON NEBEL STREET AT OLD GEORGETOWN ROAD

NEBEL STREET SECTION