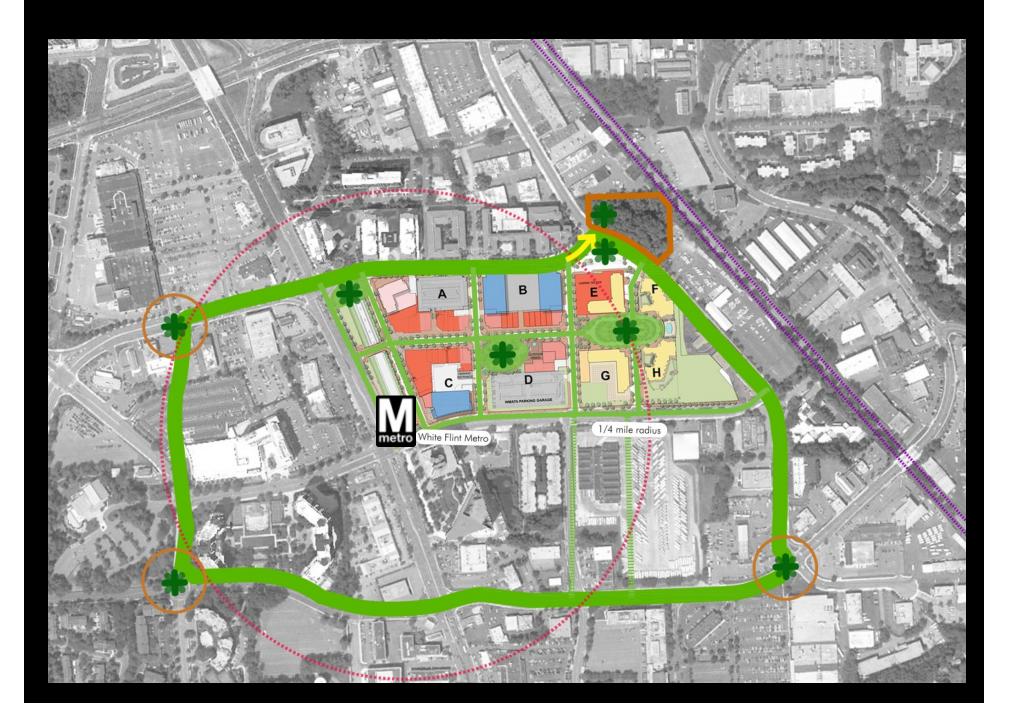

# The Vision For White Flint is an amenity-rich, new urban center that is engaging, accessible and connected

VIEW LOOKING NORTH ON NEBEL STREET AT OLD GEORGETOWN ROAD

VIEW OF INTERSECTION OF NEBEL STREET AND OLD GEORGETOWN ROAD

# To Create a Place That Invites People To Connect With The Natural and Built Environments

VIEW LOOKING NORTH ON NEBEL STREET AT OLD GEORGETOWN ROAD

NEBEL STREET SECTION