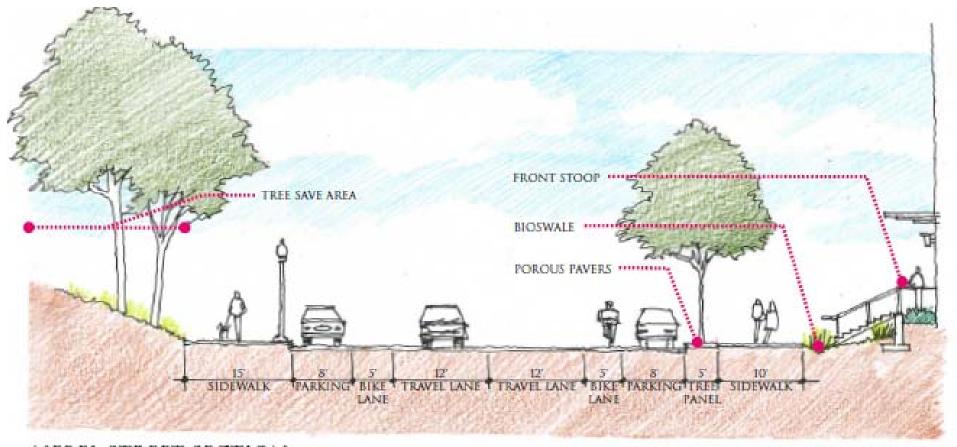

# To Create a Place That Invites People To Connect With The Natural and Built Environments

VIEW LOOKING NORTH ON NEBEL STREET AT OLD GEORGETOWN ROAD

NEBEL STREET SECTION