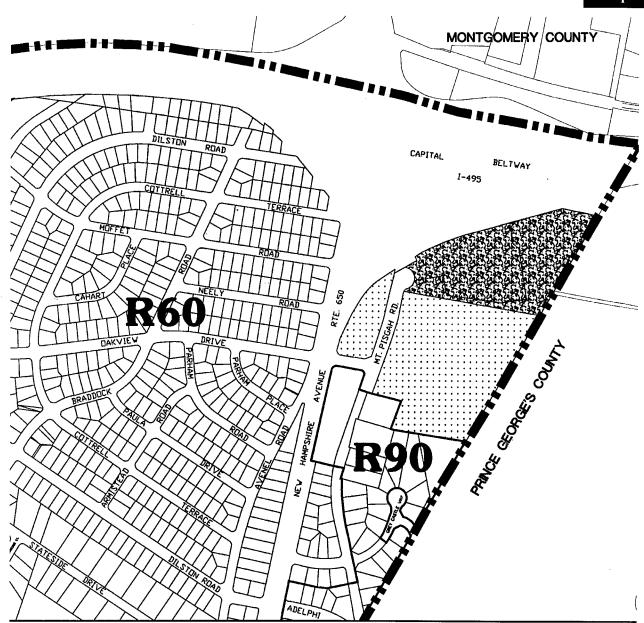

# Existing Zoning – Area A

Map 35

# **LEGEND**

Master Plan Boundary

**LEGEND** 

Master Plan Boundary

Master Plan Boundary

R-20 - Multi-Family Medium Density Residential

R-90, R-60 - Single Family Residential

R-H - Multi-Family Residential

Master Plan Boundary

R-10 - Multi-Family High Density Residential

R-60 - Single Family Residential

RT-12.5 - Townhouses

Master Plan Boundary

C-1 - Local Commercial

R-20 - Multi-Family Medium Density Residential

R-30 - Multi-Family Low Density Residential

R-90, R-60 - Single Family Residential

0 100

R-10 - Multi-Family High Density Residential

R-20 - Multi-Family Medium Density Residential

R-60 - Single Family Residential

RT-8 - Townhouses

RT-12.5 - Townhouses