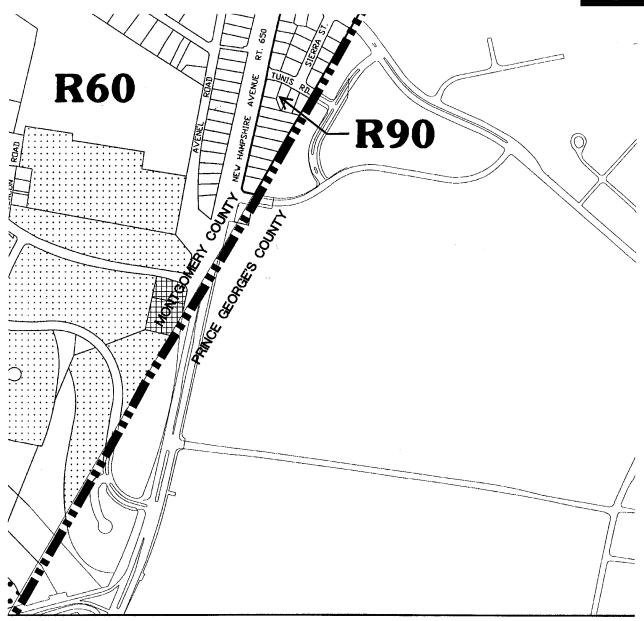

# Existing Zoning – Area A

Map 35

# **LEGEND**

Master Plan Boundary

**LEGEND** 

Master Plan Boundary

Master Plan Boundary

R-20 - Multi-Family Medium Density Residential

R-90, R-60 - Single Family Residential

R-H - Multi-Family Residential

Master Plan Boundary

R-10 - Multi-Family High Density Residential

R-60 - Single Family Residential

RT-12.5 - Townhouses

Master Plan Boundary

C-1 - Local Commercial

R-20 - Multi-Family Medium Density Residential

R-30 - Multi-Family Low Density Residential

R-90, R-60 - Single Family Residential

0 100

R-10 - Multi-Family High Density Residential

R-20 - Multi-Family Medium Density Residential

R-60 - Single Family Residential

RT-8 - Townhouses

RT-12.5 - Townhouses