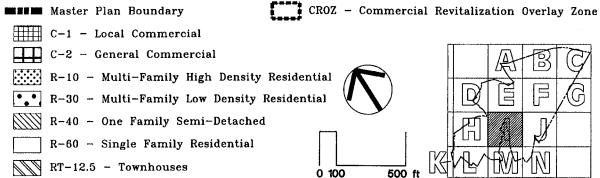

# Existing Zoning – Area K

**Map 47** 

# **LEGEND**

--- County Line

■■■■ Master Plan Boundary

C-1 - Local Commercial

R-10 - Multi-Family High Density Residential

R-20 - Multi-Family Medium Density Residential

R-60 - Single Family Residential

RT-8 - Townhouses

RT-12.5 - Townhouses

0-M - Office Building Moderate

■■■■ Master Plan Boundary

R-10 - Multi-Family High Density Residential

R-40 - One Family Semi-Detached

--- County Line

Master Plan Boundary

R-10 - Multi-Family High Density Residential

R-40 - One Family Semi-Detached