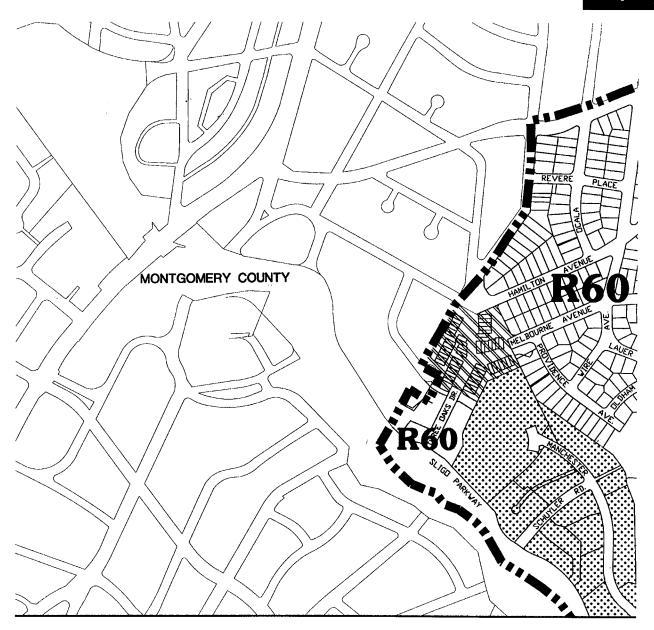

# Existing Zoning – Area K

**Map 47** 

# **LEGEND**

--- County Line

■■■■ Master Plan Boundary

C-1 - Local Commercial

R-10 - Multi-Family High Density Residential

R-20 - Multi-Family Medium Density Residential

R-60 - Single Family Residential

RT-8 - Townhouses

RT-12.5 - Townhouses

0-M - Office Building Moderate

■■■■ Master Plan Boundary

R-10 - Multi-Family High Density Residential

R-40 - One Family Semi-Detached

--- County Line

Master Plan Boundary

R-10 - Multi-Family High Density Residential

R-40 - One Family Semi-Detached