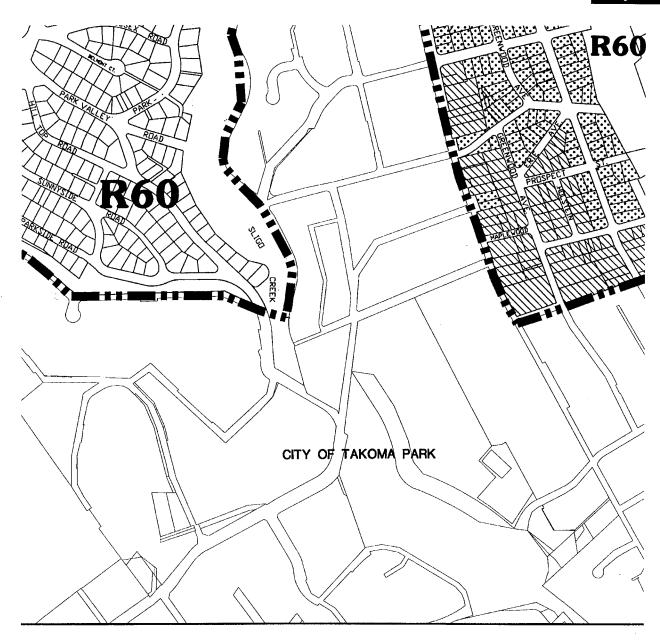

# Existing Zoning – Area K

**Map 47** 

# **LEGEND**

--- County Line

■■■■ Master Plan Boundary

C-1 - Local Commercial

R-10 - Multi-Family High Density Residential

R-20 - Multi-Family Medium Density Residential

R-60 - Single Family Residential

RT-8 - Townhouses

RT-12.5 - Townhouses

0-M - Office Building Moderate

■■■■ Master Plan Boundary

R-10 - Multi-Family High Density Residential

R-40 - One Family Semi-Detached

--- County Line

Master Plan Boundary

R-10 - Multi-Family High Density Residential

R-40 - One Family Semi-Detached