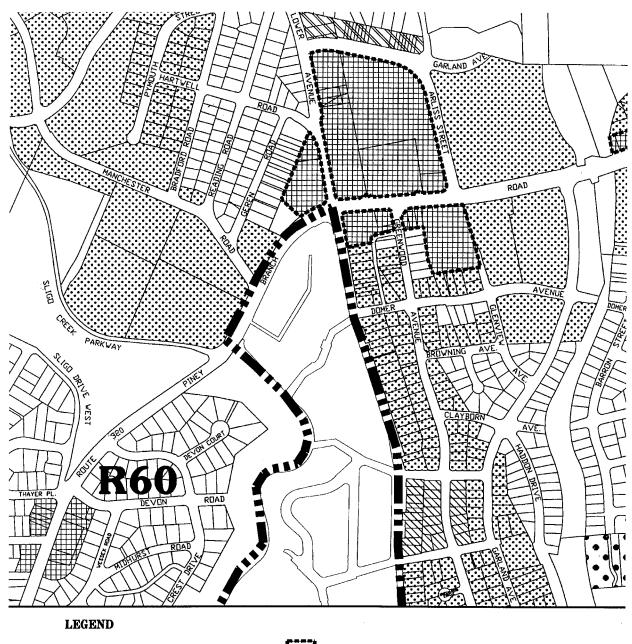

# Existing Zoning – Area A

Map 35

# **LEGEND**

Master Plan Boundary

**LEGEND** 

Master Plan Boundary

Master Plan Boundary

R-20 - Multi-Family Medium Density Residential

R-90, R-60 - Single Family Residential

R-H - Multi-Family Residential

Master Plan Boundary

R-10 - Multi-Family High Density Residential

R-60 - Single Family Residential

RT-12.5 - Townhouses

Master Plan Boundary

C-1 - Local Commercial

R-20 - Multi-Family Medium Density Residential

R-30 - Multi-Family Low Density Residential

R-90, R-60 - Single Family Residential

0 100

R-10 - Multi-Family High Density Residential

R-20 - Multi-Family Medium Density Residential

R-60 - Single Family Residential

RT-8 - Townhouses

RT-12.5 - Townhouses