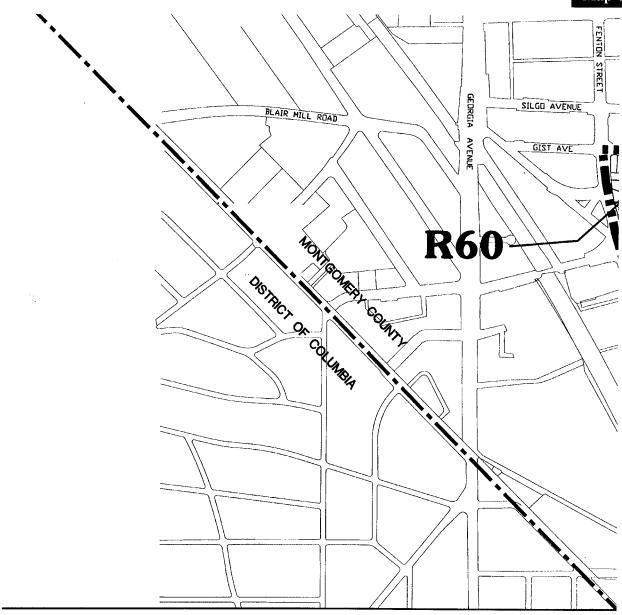

– Area A

Map 35



# **LEGEND**

Master Plan Boundary





**LEGEND** 

Master Plan Boundary







Master Plan Boundary

R-20 - Multi-Family Medium Density Residential

R-90, R-60 - Single Family Residential

R-H - Multi-Family Residential





Master Plan Boundary

R-10 - Multi-Family High Density Residential

R-60 - Single Family Residential

RT-12.5 - Townhouses













Master Plan Boundary

C-1 - Local Commercial

R-20 - Multi-Family Medium Density Residential

R-30 - Multi-Family Low Density Residential

R-90, R-60 - Single Family Residential



0 100





R-10 - Multi-Family High Density Residential

R-20 - Multi-Family Medium Density Residential

R-60 - Single Family Residential

RT-8 - Townhouses

RT-12.5 - Townhouses















# Existing Zoning – Area K

**Map 47** 



# **LEGEND**

--- County Line

■■■■ Master Plan Boundary







C-1 - Local Commercial

R-10 - Multi-Family High Density Residential

R-20 - Multi-Family Medium Density Residential

R-60 - Single Family Residential

RT-8 - Townhouses

RT-12.5 - Townhouses

0-M - Office Building Moderate







■■■■ Master Plan Boundary

R-10 - Multi-Family High Density Residential

R-40 - One Family Semi-Detached







--- County Line

Master Plan Boundary

R-10 - Multi-Family High Density Residential

R-40 - One Family Semi-Detached