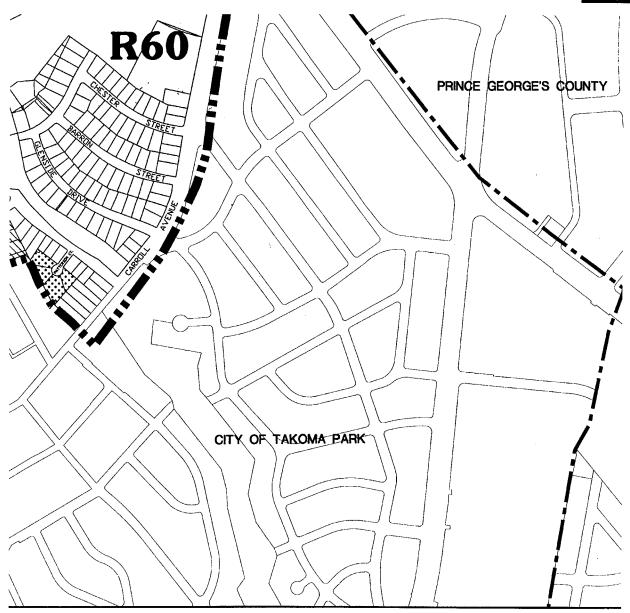

# Existing Zoning – Area K

**Map 47** 

# **LEGEND**

--- County Line

■■■■ Master Plan Boundary

C-1 - Local Commercial

R-10 - Multi-Family High Density Residential

R-20 - Multi-Family Medium Density Residential

R-60 - Single Family Residential

RT-8 - Townhouses

RT-12.5 - Townhouses

0-M - Office Building Moderate

■■■■ Master Plan Boundary

R-10 - Multi-Family High Density Residential

R-40 - One Family Semi-Detached

--- County Line

Master Plan Boundary

R-10 - Multi-Family High Density Residential

R-40 - One Family Semi-Detached