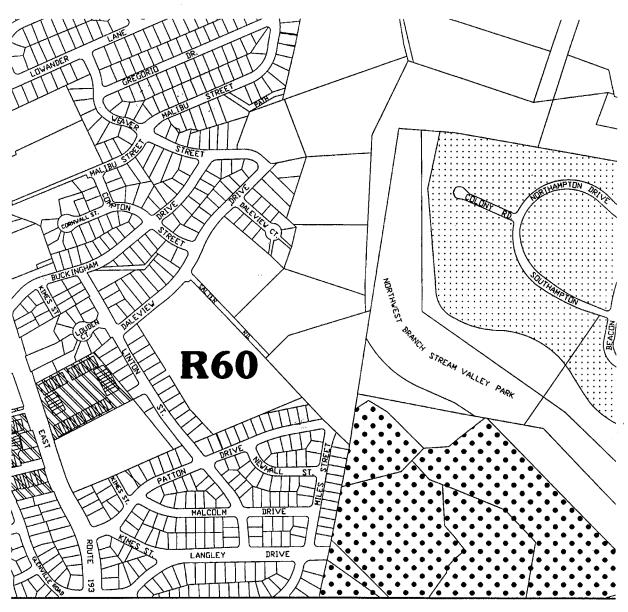

# Existing Zoning – Area K

**Map 47** 

# **LEGEND**

--- County Line

■■■■ Master Plan Boundary

C-1 - Local Commercial

R-10 - Multi-Family High Density Residential

R-20 - Multi-Family Medium Density Residential

R-60 - Single Family Residential

RT-8 - Townhouses

RT-12.5 - Townhouses

0-M - Office Building Moderate

■■■■ Master Plan Boundary

R-10 - Multi-Family High Density Residential

R-40 - One Family Semi-Detached

--- County Line

Master Plan Boundary

R-10 - Multi-Family High Density Residential

R-40 - One Family Semi-Detached