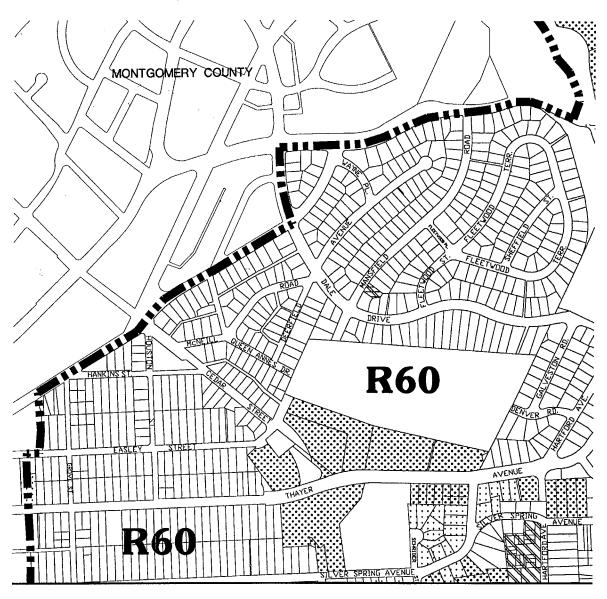

# Existing Zoning – Area K

**Map 47** 

# **LEGEND**

--- County Line

■■■■ Master Plan Boundary

C-1 - Local Commercial

R-10 - Multi-Family High Density Residential

R-20 - Multi-Family Medium Density Residential

R-60 - Single Family Residential

RT-8 - Townhouses

RT-12.5 - Townhouses

0-M - Office Building Moderate

■■■■ Master Plan Boundary

R-10 - Multi-Family High Density Residential

R-40 - One Family Semi-Detached

--- County Line

Master Plan Boundary

R-10 - Multi-Family High Density Residential

R-40 - One Family Semi-Detached