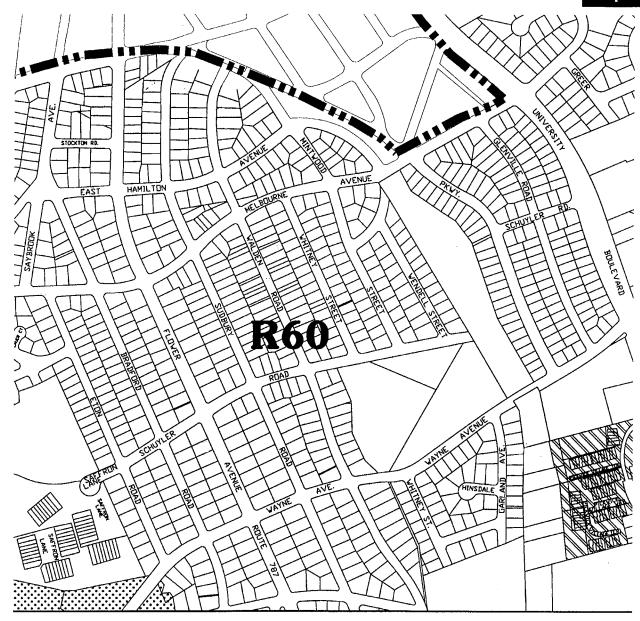

# Existing Zoning – Area A

Map 35

# **LEGEND**

Master Plan Boundary

**LEGEND** 

Master Plan Boundary

Master Plan Boundary

R-20 - Multi-Family Medium Density Residential

R-90, R-60 - Single Family Residential

R-H - Multi-Family Residential

Master Plan Boundary

R-10 - Multi-Family High Density Residential

R-60 - Single Family Residential

RT-12.5 - Townhouses

Master Plan Boundary

C-1 - Local Commercial

R-20 - Multi-Family Medium Density Residential

R-30 - Multi-Family Low Density Residential

R-90, R-60 - Single Family Residential

0 100

R-10 - Multi-Family High Density Residential

R-20 - Multi-Family Medium Density Residential

R-60 - Single Family Residential

RT-8 - Townhouses

RT-12.5 - Townhouses