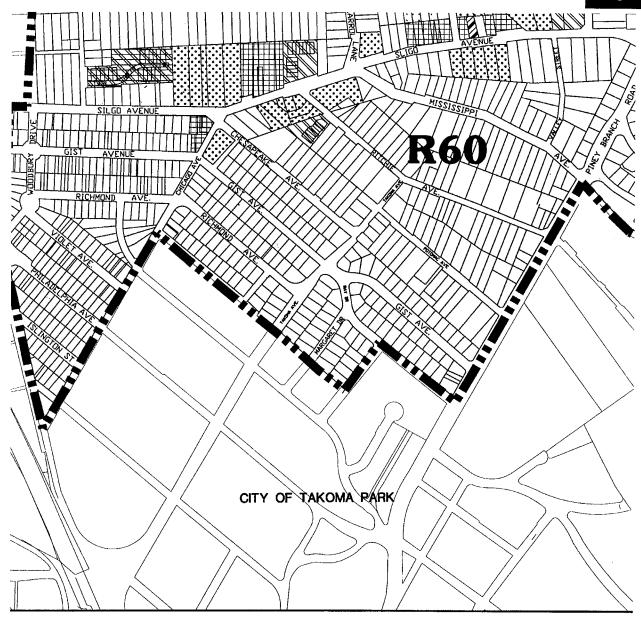

# Existing Zoning – Area K

**Map 47** 

# **LEGEND**

--- County Line

■■■■ Master Plan Boundary

C-1 - Local Commercial

R-10 - Multi-Family High Density Residential

R-20 - Multi-Family Medium Density Residential

R-60 - Single Family Residential

RT-8 - Townhouses

RT-12.5 - Townhouses

0-M - Office Building Moderate

■■■■ Master Plan Boundary

R-10 - Multi-Family High Density Residential

R-40 - One Family Semi-Detached

--- County Line

Master Plan Boundary

R-10 - Multi-Family High Density Residential

R-40 - One Family Semi-Detached