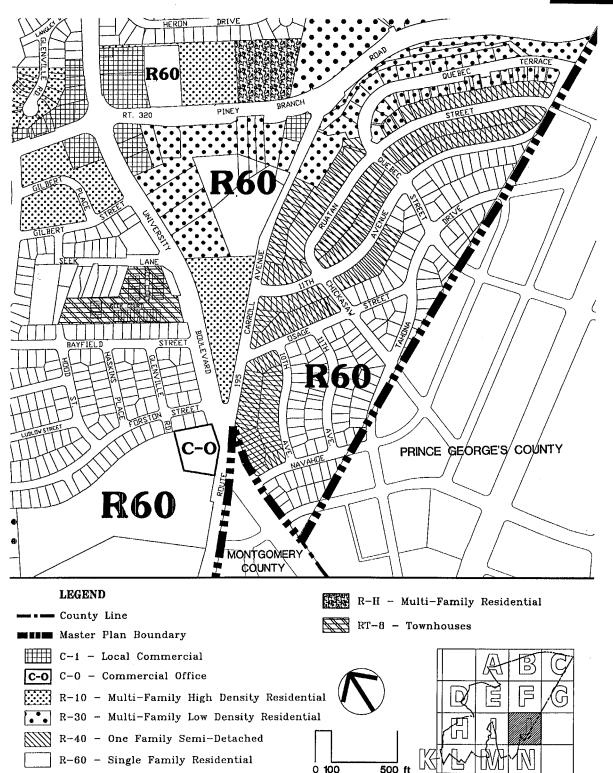

# Existing Zoning – Area K

**Map 47** 

# **LEGEND**

--- County Line

■■■■ Master Plan Boundary

C-1 - Local Commercial

R-10 - Multi-Family High Density Residential

R-20 - Multi-Family Medium Density Residential

R-60 - Single Family Residential

RT-8 - Townhouses

RT-12.5 - Townhouses

0-M - Office Building Moderate

■■■■ Master Plan Boundary

R-10 - Multi-Family High Density Residential

R-40 - One Family Semi-Detached

--- County Line

Master Plan Boundary

R-10 - Multi-Family High Density Residential

R-40 - One Family Semi-Detached