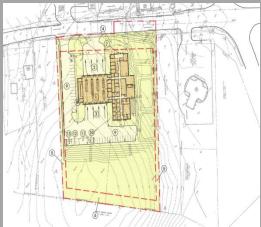

# Fire Station #35 Mandatory Referral DGS Design Development

### **DESCRIPTION** Approved Sept. 2011

- Justified in Fire and Rescue work group report in 1999
- First appropriation in FY03
- Site Selection approved May 2010 (11 sites considered)
- Project cost approx. \$22 million , plus separate allocation for sewer to Historic District
- Context sensitive low profiled 23,236 sf one floor facility
- Front and rear access for apparatus bays
- Efficiently designed and well placed on the site

### **ANALYSIS**

- A fire station is recommended in the Master Plan for a location close to the Town Center
- Facility plan includes Frederick Rd. as a 50 ft. ROW with 2 through lanes
- Initial access at MD 355 frontage future access also at rear of site via master planned Relocated MD 355
- Plan conforms to R-200 standards
- NRI/FSD approved in 2010
- FCP variance approved by County Arborist
- SWM to include ESD and BMP's
- Plan minimizes imperviousness of program
- LEED Silver Certification at a minimum
- Within the master plan designated A1 sewer area
- Sewer service will be provided to <u>Historic District</u>
   with added study of 2 to 3 options
- Transportation plan will be adequate & sufficient
- Payment of \$23,400 required for PAMR