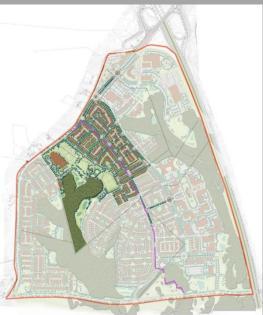

# Clarksburg Village Phases II & III 9

## Clarksburg Village Phase II ( 413 acres II & III):

- 1,680 Residential units
- Major infrastructure improvements

## Clarksburg Village Phase III ( 17.4 acres):

- 100 Residential units Seniors Housing
- 109,000 sf Commercial/ Retail

#### Phases II & III

- 1. Retail (Phase III)
- 2. Multi-Family Concentration
- 3. Greenway
- 4. Elementary School
- 5. Community Center
- 6. M-NCPPC Park