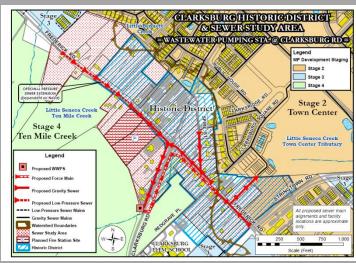

# Fire Station #35 Mandatory Referral DGS Design Development

### **DESCRIPTION** Approved Sept. 2011

- Justified in Fire and Rescue work group report in 1999
- First appropriation in FY03
- Site Selection approved May 2010 (11 sites considered)
- Project cost approx. \$22 million , plus separate allocation for sewer to Historic District
- Context sensitive low profiled 23,236 sf one floor facility
- Front and rear access for apparatus bays
- Efficiently designed and well placed on the site

### **ANALYSIS**

- A fire station is recommended in the Master Plan for a location close to the Town Center
- Facility plan includes Frederick Rd. as a 50 ft. ROW with 2 through lanes
- Initial access at MD 355 frontage future access also at rear of site via master planned Relocated MD 355
- Plan conforms to R-200 standards
- NRI/FSD approved in 2010
- FCP variance approved by County Arborist
- SWM to include ESD and BMP's
- Plan minimizes imperviousness of program
- LEED Silver Certification at a minimum
- Within the master plan designated A1 sewer area
- Sewer service will be provided to <u>Historic District</u>
   with added study of 2 to 3 options
- Transportation plan will be adequate & sufficient
- Payment of \$23,400 required for PAMR

### **SUMMARY**

- Complies with 1994 Master Plan including future access to Relocated MD 355 / Observation Dr., CCT
- Meets standards of the R-200 zone
- Compatible with Historic District
- Minimizes impervious surfaces with ESD and BMP's
- Will achieve at the minimum LEED Silver Certification
- Follows full County justification, Council approval in 2005, extensive public review, and Planning Board approval of Site Selection in May 2010