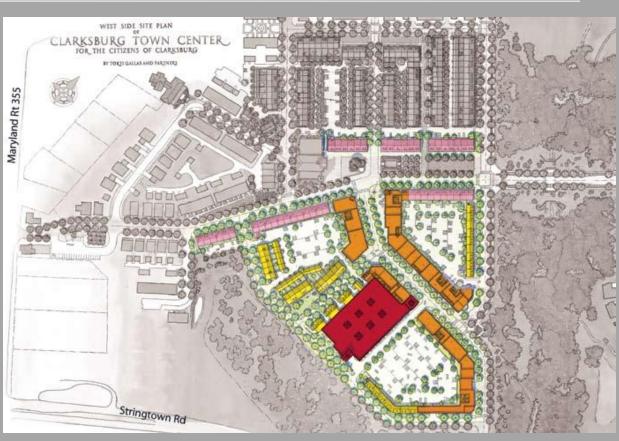

#### **CTC Plans:**

- 1994 Project Plan submitted
- 2006 **Compliance Plan** Approved
- 2010 Certified Site Plan Approved:
  - <u>194,720 sf commercial</u>
  - 1,206 residential units
- Progress reports (quarterly)

#### **West Side with Retail Core:**

- up to 194,720 sf commercial
- 49,000 sf grocery store
- 176 residential units
  - 90 multi-fam. above retail
  - 40 townhomes
  - 46 live/ work resid. units
- Multi level parking 545 spcs.
- 1,070 total parking

### West Side with Retail Core:

- up to 194,720 sf commercial
- 49,000 sf grocery store
- 176 residential units
  - 90 multi-fam. above retail
  - 40 townhomes
  - 46 live/ work units
- Multi level parking 545 spcs.
- 1,070 total parking available