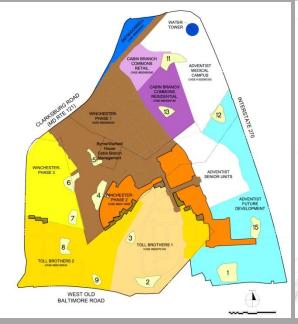

## Cabin Branch Winchester 1 and 2 Residential Site Plans

## Clarksburg

### **SUMMARY**

- Approved Dec. 1, 2011
- Win 1 Site Plan Amendment & Win 2 Site Plan 780 Units
  - Win 1 439 Units
  - Win 2 341 Units

## Clarksburg pending projects

### **Pending Projects:**

- Clarksburg Village/Newcut Retail (DPA approved Nov. 29)
- CTC Implementation
- FY2013-2020 CIP
- Implementation of Council actions from Infra. Wrkg. Group
- Orchard Run (54 ac. proposed rezoning RE2 to PRC)
- Tapestry Preliminary Plan
- Garnkirk Preliminary Plan
- Comsat property Concept Plans
- Cabin Branch (Overall Infrastructure and Prelim. Plan approved)
  - Gosnell (Site Plan approved, implementation pending)
  - Winchester 3
  - Toll 1, 2
  - Cabin Branch Village Center
  - I-270 employment