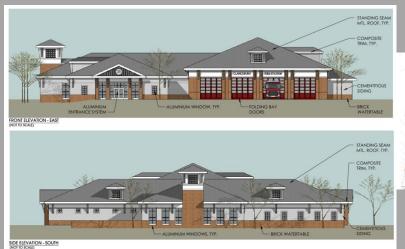

# Fire Station #35 Mandatory Referral DGS Design Development

### **DESCRIPTION** Approved Sept. 2011

- Justified in Fire and Rescue work group report in 1999
- First appropriation in FY03
- Site Selection approved May 2010 (11 sites considered)
- Project cost approx. \$22 million , plus separate allocation for sewer to Historic District
- Context sensitive low profiled 23,236 sf one floor facility
- Front and rear access for apparatus bays
- Efficiently designed and well placed on the site

### **SUMMARY**

- Complies with 1994 Master Plan including future access to Relocated MD 355 / Observation Dr., CCT
- Meets standards of the R-200 zone
- Compatible with Historic District
- Minimizes impervious surfaces with ESD and BMP's
- Will achieve at the minimum LEED Silver Certification
- Follows full County justification, Council approval in 2005, extensive public review, and Planning Board approval of Site Selection in May 2010