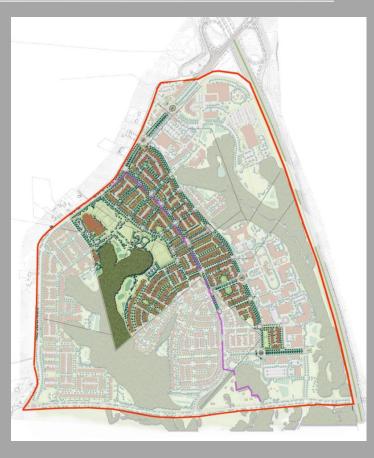

Master Plan Concept and the Clarksburg Town Center

Planning Regulating Building

- Location
- Master Plan Concept
- Staging
- Approved Preliminary Plans
- Infrastructure
- Town Center
- Completed & Current Projects
- Pending Projects
- Other Future Projects

### Clarksburg master plan concept

### Master Plan - Analysis Areas