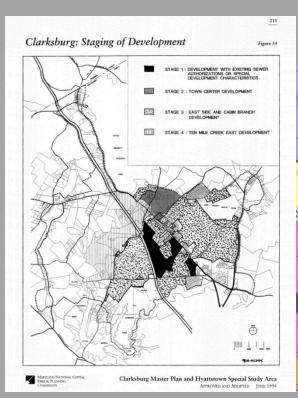

### Four stages of development:

- 1. Sewer authorizations
- 2. Town Center
- 3. East side and Cabin Branch
- 4. 10 Mile Creek