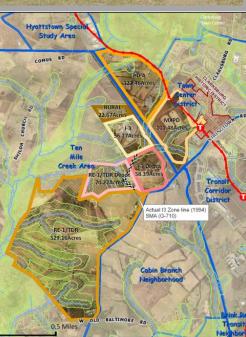

### 1994 Master Plan:

- 3 Mixed use, transit station areas in the Transit Corridor:
  - Town Center
  - Shawnee
  - COMSAT
- CTC & Neighborhood Centers:
  - Town Center
  - Cabin Branch
  - Newcut Road

### Four stages of development:

- 1. Sewer authorizations
- 2. Town Center
- 3. East side and Cabin Branch
- 4. 10 Mile Creek