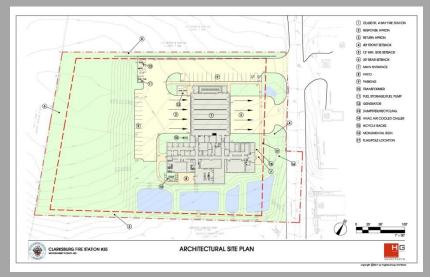

# Fire Station #35 Mandatory Referral DGS Design Development

### **DESCRIPTION** Approved Sept. 2011

- Justified in Fire and Rescue work group report in 1999
- First appropriation in FY03
- Site Selection approved May 2010 (11 sites considered)
- Project cost approx. \$22 million , plus separate allocation for sewer to Historic District
- Context sensitive low profiled 23,236 sf one floor facility
- Front and rear access for apparatus bays
- Efficiently designed and well placed on the site

### **ANALYSIS**

- A fire station is recommended in the Master Plan for a location close to the Town Center
- Facility plan includes Frederick Rd. as a 50 ft. ROW with 2 through lanes
- Initial access at MD 355 frontage future access also at rear of site via master planned Relocated MD 355
- Plan conforms to R-200 standards
- NRI/FSD approved in 2010
- FCP variance approved by County Arborist
- SWM to include ESD and BMP's
- Plan minimizes imperviousness of program
- LEED Silver Certification at a minimum
- Within the master plan designated A1 sewer area
- Sewer service will be provided to <u>Historic District</u>
   with added study of 2 to 3 options
- Transportation plan will be adequate & sufficient
- Payment of \$23,400 required for PAMR

### **SUMMARY**

- Complies with 1994 Master Plan including future access to Relocated MD 355 / Observation Dr., CCT
- Meets standards of the R-200 zone
- Compatible with Historic District
- Minimizes impervious surfaces with ESD and BMP's
- Will achieve at the minimum LEED Silver Certification
- Follows full County justification, Council approval in 2005, extensive public review, and Planning Board approval of Site Selection in May 2010

FRONT AXONOMETRIC VIEW (NOT TO SCALE)