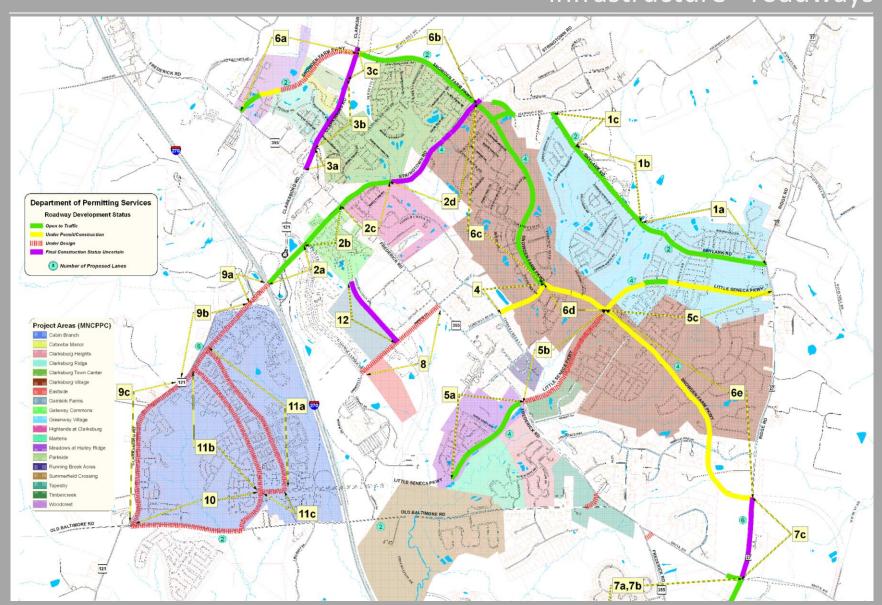

NA         | Pending Day Use Area Apprvd. Oct. 6, 2011 |
| Ovid Hazen Wells<br>Recreational Park  | NA         | NA                                        |
| Clarksburg Road<br>Special Park        | Dedicated  | Pending                                   |
| Clarksburg Local Park                  | Dedicated  | Developer                                 |
| Kings Pond Local Park                  | NA         | Complete                                  |
| Newcut Village Local                   | Dedicated  | Developer                                 |
| Foreman Boulevard Local                | Dedicated  | Developer                                 |
| Clarkmont Local Park<br>(Cabin Branch) | Dedicated  | Pending                                   |

## Clarksburg infrastructure - roadways



#### **CTC Plans:**

- 1994 Project Plan submitted
- 2006 **Compliance Plan** Approved
- 2010 Certified Site Plan Approved:
  - <u>194,720 sf commercial</u>
  - 1,206 residential units
- Progress reports (quarterly)











#### **West Side with Retail Core:**

- up to 194,720 sf commercial
- 49,000 sf grocery store
- 176 residential units
  - 90 multi-fam. above retail
  - 40 townhomes
  - 46 live/ work resid. units
- Multi level parking 545 spcs.
- 1,070 total parking





Grocery

**Retail with Multi Family above** 

Townhouses

Live/Work

### West Side with Retail Core:

- up to 194,720 sf commercial
- 49,000 sf grocery store
- 176 residential units
  - 90 multi-fam. above retail
  - 40 townhomes
  - 46 live/ work units
- Multi level parking 545 spcs.
- 1,070 total parking availab