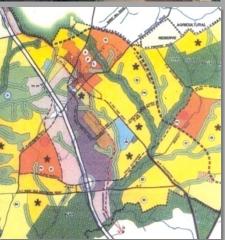

## Cabin Branch Winchester 1 and 2 Residential Site Plans

## Clarksburg

### **SUMMARY**

- Approved Dec. 1, 2011
- Win 1 Site Plan Amendment & Win 2 Site Plan 780 Units
  - Win 1 439 Units
  - Win 2 341 Units







## Clarksburg pending projects

### **Pending Projects:**

- Clarksburg Village/Newcut Retail (DPA approved Nov. 29)
- CTC Implementation
- FY2013-2020 CIP
- Implementation of Council actions from Infra. Wrkg. Group
- Orchard Run (54 ac. proposed rezoning RE2 to PRC)
- Tapestry Preliminary Plan
- Garnkirk Preliminary Plan
- Comsat property Concept Plans
- Cabin Branch (Overall Infrastructure and Prelim. Plan approved)
  - Gosnell (Site Plan approved, implementation pending)
  - Winchester 3
  - Toll 1, 2
  - Cabin Branch Village Center
  - I-270 employment









### Clarksburg other projects

#### **Build-out:**

- 14,930 (total), housing units
- 10.3 million square feet (total), employment and retail

### **Other Future Projects:**

- Infrastructure Wrk'ng Group Priorities such as MD 27 4 lanes
- Coordinated MD 355 improvements Germantown to north of Town Center incldg. intersection at W. Old Balt. Rd.
- Plan Observation Drive/CCT to Town Center, and beyond
- Transit Corridor mixed use projects and Town Center West, Shawnee Lane, and Comsat CCT station areas - and bus loop system
- Cabin Branch employment corridor including Adventist Site
- North County Maintenance Depot (location TBD)
- I-270 intersection improvements by Cabin Branch
- Newcut Road / I-270 Interchange (not programmed)
- Remaining community facilities including -
  - Cabin Branc