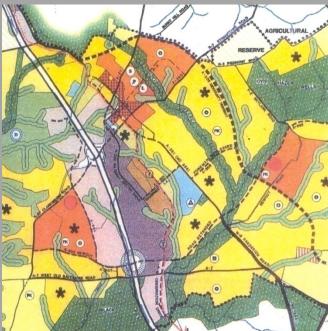

Completed & Current Projects
- Pending Projects
- Other Future Projects











### Clarksburg master plan concept

### 1994 Master Plan:

- 3 Mixed use, transit station areas in the Transit Corridor:
  - Town Center
  - Shawnee
  - COMSAT
- CTC & Neighborhood Centers:
  - Town Center
  - Cabin Branch
  - Newcut Road











### Clarksburg master plan concept

## 1994 Approved and Adopted Master Plan

**Key Policies** 

### **Development Concept:**

- Town scale development
- Environmental stewardship
- Greenway network
- Transit system
- Hierarchy of roads and streets
- Transit oriented TownCenter
- Transit and pedestrian oriented neighborhoods
- Employment along I-270
- Farmland preservation
- Staging









### Clarksburg master plan concept

### Master Plan - Analysis Areas







### Four stages of development:

- 1. Sewer authorizations
- 2. Town Center
- 3. East side and Cabin Branch
- 4. 10 Mile Creek











# approved and pending preliminary plans

### Approved Built and Pending Projects

| Analysis<br>Areas            | Dwelling<br>Units | Commercial<br>SF. |
|------------------------------|-------------------|-------------------|
| Constructed Projects (built) | 5,197             | 1,253,834         |
| Approved (Prelim. Plans)     | 9,891             | 3,894,791         |
| Pending Projects             | 480               |                   |





## approved and pending preliminary plans

### Approved Built and Pending Projects

|                                         |                             |          | Appr        |            |