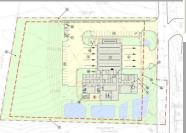

# Fire Station #35 Mandatory Referral DGS Design Development

### **DESCRIPTION** Approved Sept. 2011

- Justified in Fire and Rescue work group report in 1999
- First appropriation in FY03
- Site Selection approved May 2010 (11 sites considered)
- Project cost approx. \$22 million , plus separate allocation for sewer to Historic District
- Context sensitive low profiled 23,236 sf one floor facility
- Front and rear access for apparatus bays
- Efficiently designed and well placed on the site