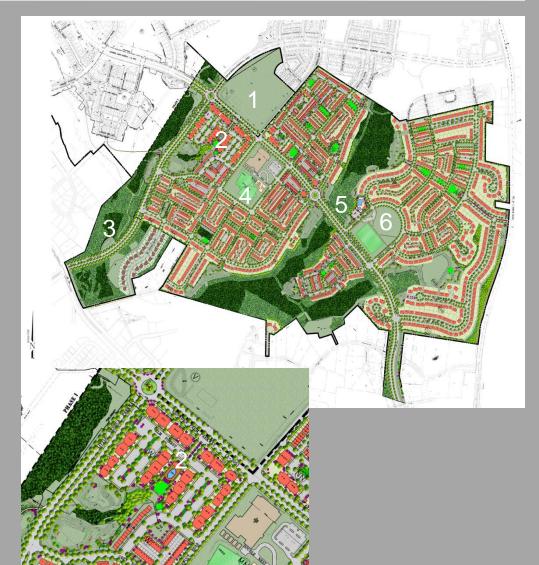

# Clarksburg Village Phases II & III 9

## Clarksburg Village Phase II ( 413 acres II & III):

- 1,680 Residential units
- Major infrastructure improvements

## Clarksburg Village Phase III ( 17.4 acres):

- 100 Residential units Seniors Housing
- 109,000 sf Commercial/ Retail

#### Phases II & III

- 1. Retail (Phase III)
- 2. Multi-Family Concentration
- 3. Greenway
- 4. Elementary School
- 5. Community Center
- 6. M-NCPPC Park