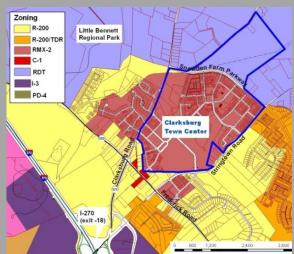

|
| Clarksburg Local Park                  | Dedicated  | Developer                                 |
| Kings Pond Local Park                  | NA         | Complete                                  |
| Newcut Village Local                   | Dedicated  | Developer                                 |
| Foreman Boulevard Local                | Dedicated  | Developer                                 |
| Clarkmont Local Park<br>(Cabin Branch) | Dedicated  | Pending                                   |

## Clarksburg infrastructure - roadways



#### **CTC Plans:**

- 1994 Project Plan submitted
- 2006 **Compliance Plan** Approved
- 2010 Certified Site Plan Approved:
  - <u>194,720 sf commercial</u>
  - 1,206 residential units
- Progress reports (quarterly)











#### **West Side with Retail Core:**

- up to 194,720 sf commercial
- 49,000 sf grocery store
- 176 residential units
  - 90 multi-fam. above retail
  - 40 townhomes
  - 46 live/ work resid. units
- Multi level parking 545 spcs.
- 1,070 total parking





Grocery

**Retail with Multi Family above** 

Townhouses

Live/Work

### West Side with Retail Core:

- up to 194,720 sf commercial
- 49,000 sf grocery store
- 176 residential units
  - 90 multi-fam. above retail
  - 40 townhomes
  - 46 live/ work units
- Multi level parking 545 spcs.
- 1,070 total parking available





**East Side** 







## Compliance Plan

- Mediation between two parties resulted in Compliance Plan, incorporated into Site Plan approval
- ➤ Plan calls for 3 stages (approval of the site plan satisfies the 3<su