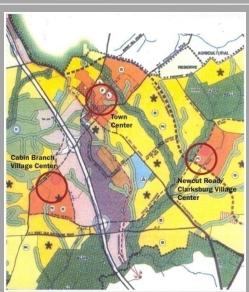

ire Station Mandatory Referral (Approved Sept.)
- Sewer service to Historic District
  - Engineering studies planned as part of next phases for Fire Station (DEP)
- Goddard School Sp. Except'n, Prelim. & Site Plans approved
- Little Bennett Regional Park Day Use Facility (Approved Oct.)
- Cabin Branch Overall Prelim Plan approved 2008
  - Winchester 1 and 2 Site Plans approved Dec. 1 2011





### Clarksburg limited master plan amendment

#### **Schedule and Actions:**

 Approval of Staff Draft as Public Hearing Draft and Set Public Hearing March 31, 2011

Public Hearing and Action

May 5, 2011

- Transmit Planning Board Draft to County Council and Executive
- County Executive Review
- County Council Public Hearing June 28, 2011 and Approval
- Commission Approval & Adoption July 20, 2011





# Clarksburg Village Phases II & III 9

## Clarksburg Village Phase II ( 413 acres II & III):

- 1,680 Residential units
- Major infrastructure improvements

## Clarksburg Village Phase III ( 17.4 acres):

- 100 Residential units Seniors Housing
- 109,000 sf Commercial/ Retail

#### Phases II & III

- 1. Retail (Phase III)
- 2. Multi-Family Concentration
- 3. Greenway
- 4. Elementary School
- 5. Community Center
- 6. M-NCPPC Park



# Fire Station #35 Mandatory Referral DGS Design Development

### **DESCRIPTION** Approved Sept. 2011

- Justified in Fire and Rescue work group report in 1999
- First appropriation in FY03
- Site Selection approved May 2010 (11 sites considered)
- Project cost approx. \$22 million , plus separate allocation for sewer to Historic District
- Context sensitiv