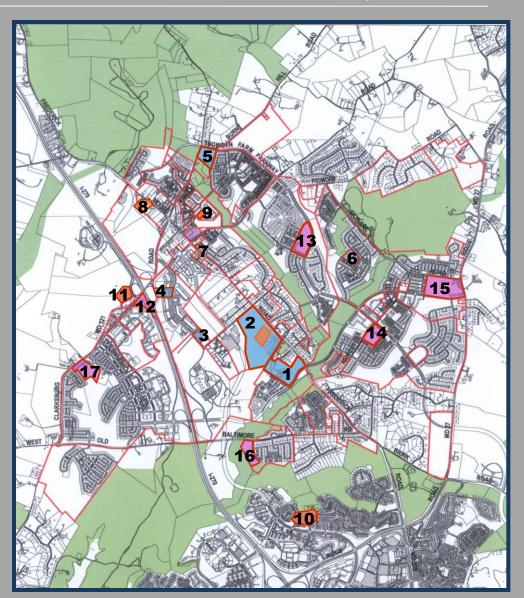

## infrastructure - community facilities

# infrastructure - community facilities

#### **Community Facilities Built:**

- 1. Rocky Hill Middle School
- 2. <u>Clarksburg High</u> School
- 3. Clarksburg Main Post Office
- 4. Interim Fire Station
- 5. <u>Little Bennett Elementary</u> School
- 6. Arora Hills Clubhouse
- Highlands of Clarksburg Community Building

#### **Community Facilities Programmed:**

- 8. New Fire and Rescue Station
- 9. Clarksburg Library
- 10. Clarksburg Elementary School #8
- 11. North County Maintenance Depot \*
- 12. Water Storage Facility
- 13. Clarksburg Village Elementary School #1

#### **Community Facilities Not Programmed:**

- 14. <u>Clarksburg Village Elementary</u> School #2
- 15. <u>Arora Hills Greenway Village Middle</u> School
- 16. West Old Baltimore Elementary School
- 17. <u>Cabin Branch Elementary</u> School

Notes: <u>Schools</u>

\* Regional Facility - Location Pending