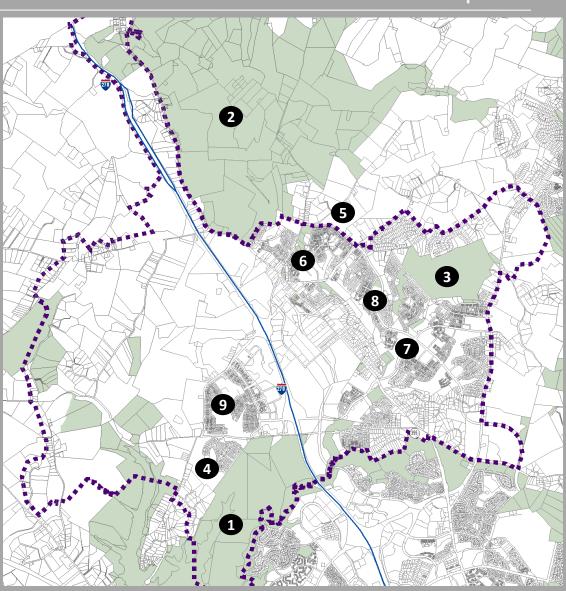

### Master Plan - Analysis Areas

### Four stages of development:

- 1. Sewer authorizations
- 2. Town Center
- 3. East side and Cabin Branch
- 4. 10 Mile Creek