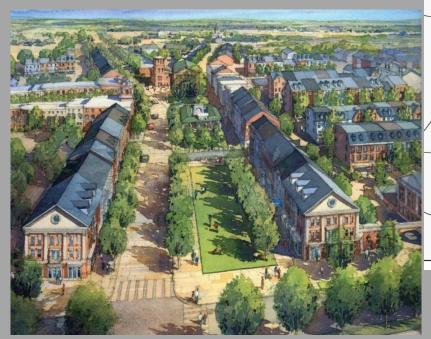

#### **CTC Plans:**

- 1994 Project Plan submitted
- 2006 **Compliance Plan** Approved
- 2010 Certified Site Plan Approved:
  - <u>194,720 sf commercial</u>
  - 1,206 residential units
- Progress reports (quarterly)

#### **West Side with Retail Core:**

- up to 194,720 sf commercial
- 49,000 sf grocery store
- 176 residential units
  - 90 multi-fam. above retail
  - 40 townhomes
  - 46 live/ work resid. units
- Multi level parking 545 spcs.
- 1,070 total parking

### West Side with Retail Core:

- up to 194,720 sf commercial
- 49,000 sf grocery store
- 176 residential units
  - 90 multi-fam. above retail
  - 40 townhomes
  - 46 live/ work units
- Multi level parking 545 spcs.
- 1,070 total parking available