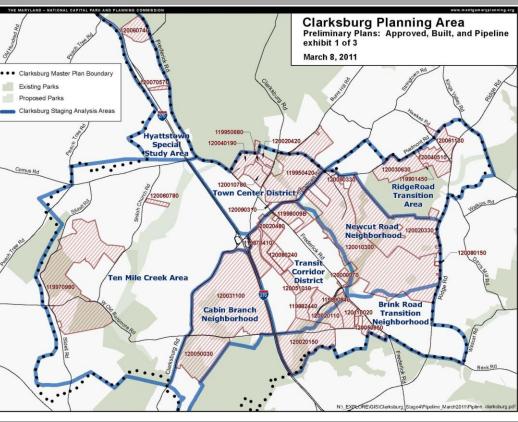

# approved and pending preliminary plans

### Approved Built and Pending Projects

| Analysis<br>Areas            | Dwelling<br>Units | Commercial<br>SF. |
|------------------------------|-------------------|-------------------|
| Constructed Projects (built) | 5,197             | 1,253,834         |
| Approved (Prelim. Plans)     | 9,891             | 3,894,791         |
| Pending Projects             | 480               |                   |

## approved and pending preliminary plans

### Approved Built and Pending Projects

|                                         |                             |          | Appr        |            |           |       |                   |                     | Bui          |                      |              |        |                       |           |              |      |     | Pipe   | line      |                                |           |           |            |        |            |
|-----------------------------------------|-----------------------------|----------|-------------|------------|-----------|-------|-------------------|---------------------|--------------|----------------------|--------------|--------|-----------------------|-----------|--------------|------|-----|--------|-----------|--------------------------------|-----------|-----------|------------|--------|------------|
|                                         |                             | Year     | Residential | Commercial |           |       |                   |                     | esidential   | Commercial           | 400          |        | -                     | 10.1      | Residential  | 400  |     | 4.4    |           |                                |           |           |            |        |            |
| Application #                           | Project Name                | Approved | Units       | Sq. Ft.    | SFD       | SFA   | Garden            | High Rise           | Units        | Sq. Ft.              | SFD          | SFA    | Garden                | High Rise | Units        | SFD  | SFA | Garden | MPDUs     | Senior Housing                 | Office    | Retail    | Ind.       | Other  | Comm. SqFt |
|                                         | stion Neighborhood          |          |             |            |           |       |                   |                     |              |                      |              |        |                       |           |              |      |     |        |           |                                |           |           |            |        |            |
| 119890840                               | Clarksburg Heights          | 1994     | 130         | 0          | 110       | 20    | 0                 | 0                   | 130          | 0                    |              |        |                       |           | 0            |      |     |        |           |                                |           |           |            |        | 0          |
| 120020150                               | Linthicum East Property     | 2002     | 259         | 0          | 157       | 102   | 0                 | 0                   | 259          | 0                    |              |        |                       |           | 0            |      |     |        |           |                                |           |           |            |        | 0          |
| Cabin Branch Nei                        |                             | 2004     | 0.000       | 0.400.000  |           |       |                   |                     |              |                      | 4.000        |        | 500                   |           | 0.000        |      | 00  | - 00   | 040       | 800                            | 0.000.000 | 400.000   |            |        | 0.400.000  |
| 120031100<br>120050030                  | Cabin Branch                | 2004     | 2,386       | 2,420,000  | 0         | 0     | 0                 | 0                   | 0            | U                    | 1,896<br>253 | 0      | 500                   | 0         | 2,396<br>253 | 0 28 | 07  | 07     | 210<br>28 | 500                            | 2,300,000 | 120,000   | 0          | 0      | 2,420,000  |
|                                         | Linthicum West Property     | 2005     | 253         | 0          | 0         | 0     | U                 | 0                   | 0            | 0                    | 253          | 0      | U                     | 0         | 253          | 26   | 0   | 0      | 28        |                                | 0         | 0         | U          | 0      | 0          |
| Hyattstown Speci                        |                             |          |             |            |           |       |                   |                     |              |                      |              |        |                       |           |              |      |     |        |           |                                |           |           |            |        |            |
| 120060740                               | Clement East Property       | 2007     | 18          | 0          | 2         | 0     | 0                 | 0                   | 2            | 0                    | 16           | 0      | 0                     | 0         | 16           | 0    | 0   | 0      | 0         | 0                              | 0         | 0         | 0          | 0      | 0          |
| 120070570                               | Snow Hill Farm              | 2010     | 0           | 25,923     | 0         | 0     | 0                 | 0                   | 0            | 0                    | 0            | 0      | 0                     | 0         | 0            | 0    | 0   | 0      | 0         | 0                              | 0         | 5,600     | 0          | 20,323 | 25,923     |
| Newcut Road Nei                         |                             |          |             |            |           |       |                   |                     |              |                      |              |        |                       |           |              |      |     |        |           |                                |           |           |            |        |            |
| 120020330                               | Greenway Village            | 2002     | 1,330       | 91,000     | 528       | 202   | 344               | 0                   | 1,074        | 0                    | 72           | 184    | 0                     | 0         | 256          | 0    | 86  | 0      | 86        | 0                              | 0         | 91,000    | 0          | 0      | 91,000     |
| 120010300                               | Clarksburg Village          | 2004     | 2,753       | 109,000    | 439       | 330   | 360               | 0                   | 1,129        | 0                    | 828          | 556    | 240                   | 0         | 1,624        | 0    | 140 | 0      | 140       | 100                            | 0         | 109,000   | 0          | 0      | 109,000    |
| 120090330                               | Piedmont Road               | 2010     | 4           | 0          | 1         | 0     | 0                 | 0                   | 1            | 0                    | 3            | 0      | 0                     | 0         | 3            | 0    |     | 0      | 0         | 0                              | 0         | 0         | 0          | 0      | 0          |
| Ridge Road Trans                        |                             |          |             |            |           |       |                   |                     |              |                      |              |        |                       |           |              |      |     |        |           |                                |           |           |            |        |            |
| 120061130                               | Nehouse Property            | 2007     | 8           | 0          | 1         | 0     | 0                 | 0                   | 1            | 0                    | 7            | 0      | 0                     | 0         | 7            | 0    | 0   | 0      | 0         | 0                              | 0         | 0         | 0          | 0      | 0          |
| 119901450                               | R.T. Schaeffer Farm         | 1991     | - 1         | 0          | 1         | 0     | 0                 | 0                   | 1            | 0                    |              |        |                       |           | 0            |      |     |        |           |                                |           |           |            |        | 0          |
| 120030630                               | Tregoning/Dameron Property  | 2003     | 92          | 0          | 92        | 0     | 0                 | 0                   | 92           | 0                    |              |        |                       |           | 0            |      |     |        |           |                                |           |           |            |        | 0          |
| 120040510                               | R.T. Schaeffer Property     | 2004     | 9           | 0          | 9         | 0     | 0                 | 0                   | 9            | 0                    |              |        |                       |           | 0            |      |     |        |           |                                |           |           |            |        | 0          |
| Ten Mile Creek A                        | ima                         |          |             |            |           |       |                   |                     |              |                      |              |        |                       |           |              |      |     |        |           |                                |           |           |            |        |            |
| 119970980                               | Thompson Farm               | 2004     | 17          | 0          | D         | 0     | 0                 | 0                   | 0            | 0                    | 17           | 0      | 0                     | 0         | 17           | 0    | 0   | 0      | n         | 0                              | .0        | n         | 0          | 0      | 0          |
| 120060780                               | Shioh Farms                 | 2006     | 17          | 0          | 0         | 0     | 0                 | 0                   | 0            | 0                    | - 17         | 0      | 0                     | 0         | "            | 0    | 0   | 0      | 0         | 0                              | 0         | 0         | 0          | 0      | 0          |
|                                         |                             | 2.00     | 1           | ,          | U         | ,     |                   |                     | ,            | 0                    |              | 0      | 0                     | .0        |              |      |     | 0      |           |                                |           | 0         | ,          | J      |            |
| Town Center Dist                        |                             |          | 1 200       |            |           |       |                   |                     |              |                      |              |        |                       |           | 244          |      |     |        |           |                                |           |           |            |        |            |
| 119950420                               | Clarksburg Town Center      | 2008     | 1,207       | 194,720    | 142       | 399   | 389               | 0                   | 837          | 0                    | 44           | 224    | 102                   | 0         | 370          | 0    | 19  | 58     | 77        | 0                              | 0         | 194,720   | 0          | 0      | 194,720    |
| 120090310                               | Buffington Building II      | 2010     | 0           | 14,288     |           | 0     | 0                 | 0                   | 0            | 0                    | 0            | 0      | 0                     | 0         | 0            | 0    | 0   | 0      | 0         | 0                              | 0         | 14,288    | 0          | 0      | 14,288     |
| 119950680                               | Catawba Manor               | 1996     | 39          | 0          | 39        | 0     | 0                 | 0                   | 39           | 0                    |              |        |                       |           | 0            |      |     |        |           |                                |           |           |            |        | 0          |
| 120010780                               | Clarksburg Ridge            | 2002     | 159         | 0          | 101       | 58    | 0                 | 0                   | 159          | 0                    |              |        |                       |           | 0            |      |     |        |           |                                |           |           |            |        | 0          |
| 120020420                               | Parkside                    | 2002     | 34          | 0          | 34        | 0     | 0                 | 0                   | 34           | 0                    |              |        |                       |           | 0            |      |     |        |           |                                |           |           |            |        | 0          |
| 120040190                               | Woodcrest                   | 2004     | 86          | 0          | 59        | 27    | 0                 | 0                   | 86           | 0                    |              |        |                       |           | 0            |      |     |        |           |                                |           |           |            |        | 0          |
| Transit Comdor D                        | District                    |          |             |            |           |       |                   |                     |              |                      |              |        |                       |           |              |      |     |        |           |                                |           |           |            |        |            |
| 119870410                               | Galeway 270 Corporate Park  | 1989     | 0           | 1,000,000  | .0        | 0     | 0                 | 0                   | 0            | 559,979              | 0            | 0      | 0                     | 0         | 0            | 0    | 0   | 0      | 0         | 0                              | 440,021   | 0         | 0          | 0      | 440,021    |
| 119882440                               | Comsat Property             | 1989     | 0           | 8,400      | 0         | 0     | 0                 | 0                   | 0            | 0                    | 0            | 0      | 0                     | 0         | 0            | 0    | 0   | 0      | 0         | 0                              | 0         | 0         | 8,400      | 0      | 8,400      |
| 120020480                               | Gateway Commons             | 2002     | 292         | 0          | 26        | 132   | 66                | 0                   | 197          | 0                    | 27           | 44     | 24                    | 0         | 95           | 0    | 4   | 0      | 4         | 0                              | 0         | 0         | 0          | 0      | 0          |
| 120051010                               | Eastside                    | 2006     | 265         | 0          | - 1       | 0     | 0                 | 0                   | - 1          | 0                    | 70           | 186    | 0                     | 0         | 256          | 0    | 32  | 0      | 32        | 0                              | 0         | 0         | 0          | 0      | 0          |
| 120000970                               | Running Brook Acres         | 2000     | 19          | 0          | 19        | 0     | 0                 | 0                   | 19           | 0                    |              |        |                       |           | 0            |      |     |        |           |                                |           |           |            |        | 0          |
| 120020110                               | Martens Property            | 2002     | 325         | 0          | 109       | 216   | 0                 | . 0                 | 325          | 0                    |              |        |                       |           | 0            |      |     |        |           |                                |           |           |            |        | 0          |
| 11998009B                               | Highlands at Clarksburg     | 2003     | 204         | 31,460     | 122       | 64    | 18                | 0                   | 204          | 31,460               |              |        |                       |           | 0            |      |     |        |           |                                |           |           |            |        | 0          |
|                                         |                             |          | 9,891       |            | 100       |       | -                 |                     |              |                      | 3,224        | 1,194  | 866                   | 0         | 5,284        | 28   | 281 | 58     | 577       | 600                            | 2,740,021 | 534,608   | 8,400      | 20,323 | 3,303,352  |
| On the ground sir                       |                             |          |             |            |           |       |                   |                     | 4,599        | 591,439              |              |        |                       |           |              |      |     |        |           |                                |           |           |            |        |            |
| On the ground in<br>Total on the ground |                             |          |             |            |           |       |                   |                     | 598<br>5,197 | 662,395<br>1,253,834 |              |        |                       |           |              |      |     |        |           |                                |           |           |            |        |            |
| Pending Appli                           | ications                    |          |             |            |           |       |                   |                     |              |                      |              |        |                       |           |              |      |     |        |           |                                |           |           |            |        |            |
| Application#                            | Project Name                | SFD      | SFA         | Garden     | High Rise | MPDUs | Senior<br>Housing | Kesidentia<br>Units | Office       | Retail               | Ind.         | Other  | Commercial<br>Sq. Ft. |           |              |      |     |        | (         | larksburg                      | Planni    | ng Area   | 1          |        |            |
| -                                       | 1201-AMAZEMBER              |          |             |            |           |       |                   |                     |              |                      | _            |        |                       |           |              |      |     |        |           | evelopment A                   |           |           | 5)         |        |            |
|                                         | stion Neighborhood          | -        |             |            |           | 000   |                   | - 07                |              |                      |              |        |                       |           |              |      |     |        |           |                                |           |           | t and Di-  | allaa  |            |
| 120050950                               | Tapestry                    | 57       |             | 0          | 0         | ???   | 0                 | 67                  | 0            | 0                    | 0            | 0      | 0                     |           |              |      |     |        |           | reliminary Pla                 | ns: Appro | ved, Buil | t, and Pip | eiine  |            |
| 120110020                               | Goddard School - Clarksburg | 0        | 0           | 0          | 0         | 0     | 0                 | 0                   | 0            | 0                    | 0            | 20,500 | 20,500                |           |              |      |     |        |           | xhibit 3 of 3<br>farch 8, 2011 | и мгррг   |           |            |        |            |
| Newcut Road Nei                         | ighborhood                  |          |             |            |           |       |                   |                     |              |                      |              |        |                       |           |              |      |     |        | 14        |                                |           |           |            |        |            |
| 120080150                               | Ridge View Estates          | 5        | 0           | 0          | 0         | 0     | 0                 | 5                   | 0            | 0                    | 0            | 0      | 0                     |           |              |      |     |        |           |                                |           |           |            |        |            |
| Transit Corridor D                      | District                    |          |             |            |           |       |                   |                     |              |                      |              |        |                       |           |              |      |     |        |           |                                |           |           |            |        |            |
| 120080240                               | Gamkirk Farms               | 21       | 203         | 184        | 0         | 222   | 0                 | 408                 | 0            | 0                    | 0            | 0      | 0                     |           |              |      |     |        |           |                                |           |           |            |        |            |
| Total                                   |                             | 83       | 213         | 184        | 0         | 0     | 0                 | 480                 | 0            | 0                    | 0            | 20,500 | 20,500                |           |              |      |     |        |           |                                |           |           |            |        |            |
|                                         |                             | 17       | _           |            |           | -     |                   | _                   | _            |                      | _            |        |                       |           |              |      |     |        |           |                                |           |           |            |        |            |