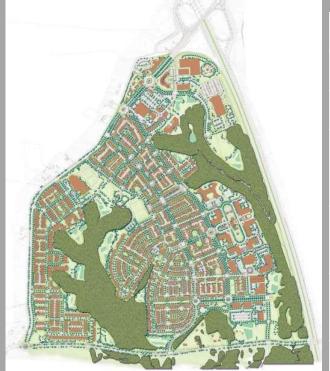

e Depot \*
- 12. Water Storage Facility
- 13. Clarksburg Village Elementary School #1

#### **Community Facilities Not Programmed:**

- 14. <u>Clarksburg Village Elementary</u> School #2
- 15. <u>Arora Hills Greenway Village Middle</u> School
- 16. West Old Baltimore Elementary School
- 17. <u>Cabin Branch Elementary</u> School

Notes: <u>Schools</u>

\* Regional Facility - Location Pending



## Clarksburg infrastructure - parks

#### Master Plan Parks:

- Black Hill Regional Park
- 2 Little Bennett Regional Park
- 3 Ovid Hazen Wells Recreational Park
- 4 Clarksburg Road Special Park
- 5 Clarksburg Local Park
- 6 Kings Pond Local Park
- Newcut Village (Clarksburg Village)
   North Local Park
- 8 Foreman Boulevard Local Park
- 9 Clarkmont Local Park



# Clarksburg infrastructure - parks





| Park Name                              | Dedication | Construction                              |
|----------------------------------------|------------|-------------------------------------------|
| Greenway Network                       | Pending    | Pending                                   |
| Black Hill Regional Park               | NA         | NA                                        |
| Little Bennett<br>Regional Park        | NA         | Pending Day Use Area Apprvd. Oct. 6, 2011 |
| Ovid Hazen Wells<br>Recreational Park  | NA         | NA                                        |
| Clarksburg Road<br>Special Park        | Dedicated  | Pending                                   |
| Clarksburg Local Park                  | Dedicated  | Developer