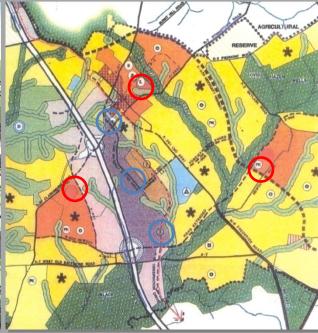

Master Plan Concept and the Clarksburg Town Center



Planning Regulating Building

- Location
- Master Plan Concept
- Staging
- Approved Preliminary Plans
- Infrastructure
- Town Center
- Completed & Current Projects
- Pending Projects
- Other Future Projects











### Clarksburg master plan concept

### 1994 Master Plan:

- 3 Mixed use, transit station areas in the Transit Corridor:
  - Town Center
  - Shawnee
  - COMSAT
- CTC & Neighborhood Centers:
  - Town Center
  - Cabin Branch
  - Newcut Road











### Clarksburg master plan concept

## 1994 Approved and Adopted Master Plan

**Key Policies** 

### **Development Concept:**

- Town scale development
- Environmental stewardship
- Greenway network
- Transit system
- Hierarchy of roads and streets
- Transit oriented TownCenter
- Transit and pedestrian oriented neighborhoods
- Employment along I-270
- Farmland preservation
- Staging









### Clarksburg master plan concept

### Master Plan - Analysis Areas







### Four stages of development:

- 1. Sewer authorizations
- 2. Town Center
- 3. East side and Cabin Branch
- 4. 10 Mile Creek











# approved and pending preliminary plans

### Approved Built and Pending Projects

| Analysis<br>Areas            | Dwelling<br>Units | Commercial<br>SF. |
|----------------------------