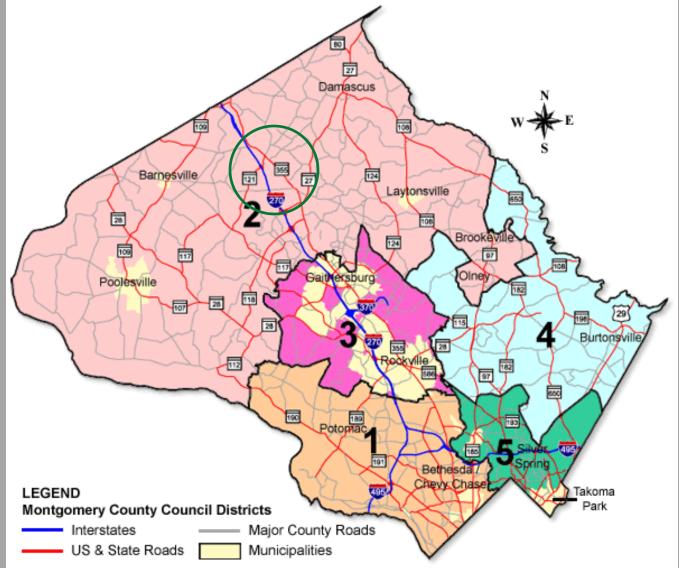

Master Plan Concept and the Clarksburg Town Center



Planning Regulating Building

- Location
- Master Plan Concept
- Staging
- Approved Preliminary Plans
- Infrastructure
- Town Center
- Completed & Current Projects
- Pending Projects
- Other Future Projects











### Clarksburg master plan concept

### 1994 Master Plan:

- 3 Mixed use, transit station areas in the Transit Corridor:
  - Town Center
  - Shawnee
  - COMSAT
- CTC & Neighborhood Centers:
  - Town Center
  - Cabin Branch
  - Newcut Road











### Clarksburg master plan concept

## 1994 Approved and Adopted Master Plan

**Key Policies** 

### **Development Concept:**

- Town scale development
- Environmental stewardship
- Greenway network
- Transit system
- Hierarchy of roads and streets
- Transit oriented TownCenter
- Transit and pedestrian oriented neighborhoods
- Employment along I-270
- Farmland preservation
- Staging









### Clarksburg master plan concept

### Master Plan - Analysis Areas







### Four stages of development:

- 1. Sewer authorizations
- 2. Town Center
-