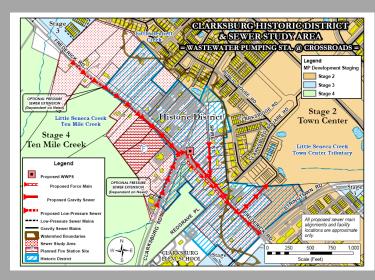

### **ANALYSIS**

- A fire station is recommended in the Master Plan for a location close to the Town Center
- Facility plan includes Frederick Rd. as a 50 ft. ROW with 2 through lanes
- Initial access at MD 355 frontage future access also at rear of site via master planned Relocated MD 355
- Plan conforms to R-200 standards
- NRI/FSD approved in 2010
- FCP variance approved by County Arborist
- SWM to include ESD and BMP's
- Plan minimizes imperviousness of program
- LEED Silver Certification at a minimum
- Within the master plan designated A1 sewer area
- Sewer service will be provided to <u>Historic District</u>
   with added study of 2 to 3 options
- Transportation plan will be adequate & sufficient
- Payment of \$23,400 required for PAMR