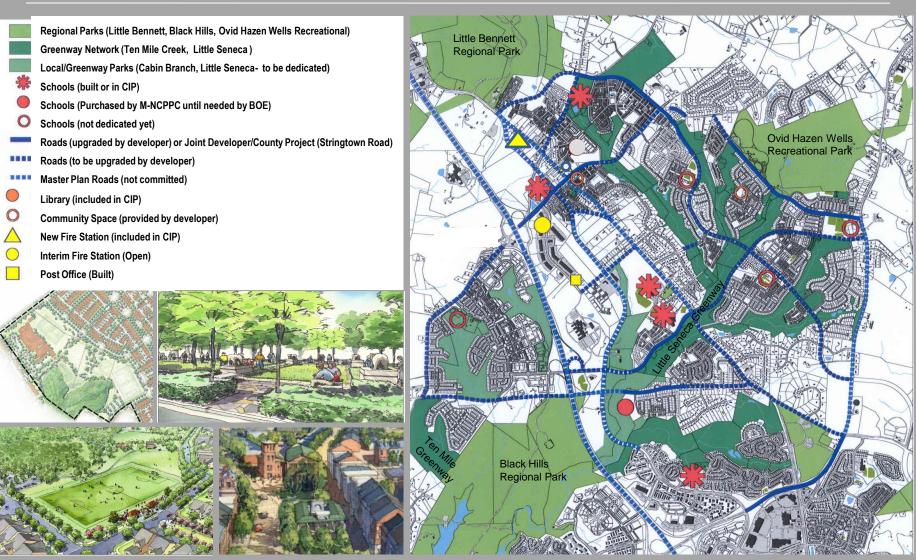

## Clarksburg infrastructure - parks

#### Master Plan Parks:

- Black Hill Regional Park
- 2 Little Bennett Regional Park
- 3 Ovid Hazen Wells Recreational Park
- 4 Clarksburg Road Special Park
- 5 Clarksburg Local Park
- 6 Kings Pond Local Park
- Newcut Village (Clarksburg Village)
   North Local Park
- 8 Foreman Boulevard Local Park
- 9 Clarkmont Local Park

# Clarksburg infrastructure - parks

| Park Name                              | Dedication | Construction                              |
|----------------------------------------|------------|-------------------------------------------|
| Greenway Network                       | Pending    | Pending                                   |
| Black Hill Regional Park               | NA         | NA                                        |
| Little Bennett<br>Regional Park        | NA         | Pending Day Use Area Apprvd. Oct. 6, 2011 |
| Ovid Hazen Wells<br>Recreational Park  | NA         | NA                                        |
| Clarksburg Road<br>Special Park        | Dedicated  | Pending                                   |
| Clarksburg Local Park                  | Dedicated  | Developer                                 |
| Kings Pond Local Park                  | NA         | Complete                                  |
| Newcut Village Local                   | Dedicated  | Developer                                 |
| Foreman Boulevard Local                | Dedicated  | Developer                                 |
| Clarkmont Local Park<br>(Cabin Branch) | Dedicated  | Pending                                   |