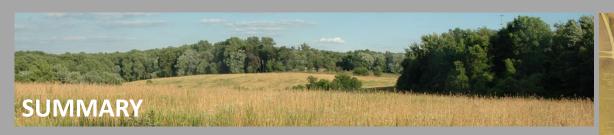

### Little Bennett Regional Park

Clarksburg

Day Use Area Montgomery County Department of Parks, Facility Plan

- Complies with 2007 Little Bennett Regional Park Master Plangateway entrance to welcome visitors and provide an overview of the entire park
- Offers nature based recreation and interpretive programs
- Preserves the culture and ecology of Montgomery County's piedmont meadow
- Minimizes impervious surfaces with ESD and BMP's
- Follows full County justification, extensive public review, and Planning Board approval in October 2011