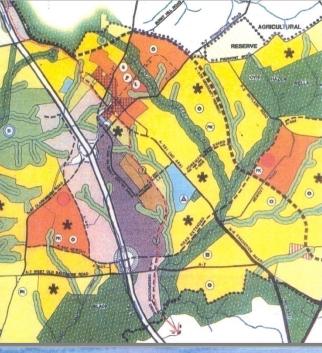

ept
- Staging
- Approved Preliminary Plans
- Infrastructure
- Town Center
- Completed & Current Projects
- Pending Projects
- Other Future Projects











### Clarksburg master plan concept

### 1994 Master Plan:

- 3 Mixed use, transit station areas in the Transit Corridor:
  - Town Center
  - Shawnee
  - COMSAT
- CTC & Neighborhood Centers:
  - Town Center
  - Cabin Branch
  - Newcut Road











### Clarksburg master plan concept

## 1994 Approved and Adopted Master Plan

**Key Policies** 

### **Development Concept:**

- Town scale development
- Environmental stewardship
- Greenway network
- Transit system
- Hierarchy of roads and streets
- Transit oriented TownCenter
- Transit and pedestrian oriented neighborhoods
- Employment along I-270
- Farmland preservation
- Staging









### Clarksburg master plan concept

### Master Plan - Analysis Areas







### Four stages of development:

- 1. Sewer authorizations
- 2. Town Center
- 3. East side and Cabin Branch
- 4. 10 Mile Creek











# approved and pending preliminary plans

### Approved Built and Pending Projects

| Analysis<br>Areas            | Dwelling<br>Units | Commercial<br>SF. |
|------------------------------|-------------------|-------------------|
| Constructed Projects (built) | 5,197             | 1,253,834         |
| Approved (Prelim. Plans)     | 9,891             | 3,894,791         |
| Pending Projects             | 480               |                   |





## approved and pending preliminary plans

### Approved Built and Pending Projects

|                                         |