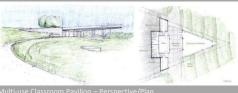

# Fire Station #35 Mandatory Referral DGS Design Development

### **DESCRIPTION** Approved Sept. 2011

- Justified in Fire and Rescue work group report in 1999
- First appropriation in FY03
- Site Selection approved May 2010 (11 sites considered)
- Project cost approx. \$22 million , plus separate allocation for sewer to Historic District
- Context sensitive low profiled 23,236 sf one floor facility
- Front and rear access for apparatus bays
- Efficiently designed and well placed on the site

### **ANALYSIS**

- A fire station is recommended in the Master Plan for a location close to the Town Center
- Facility plan includes Frederick Rd. as a 50 ft. ROW with 2 through lanes
- Initial access at MD 355 frontage future access also at rear of site via master planned Relocated MD 355
- Plan conforms to R-200 standards
- NRI/FSD approved in 2010
- FCP variance approved by County Arborist
- SWM to include ESD and BMP's
- Plan minimizes imperviousness of program
- LEED Silver Certification at a minimum
- Within the master plan designated A1 sewer area
- Sewer service will be provided to <u>Historic District</u>
   with added study of 2 to 3 options
- Transportation plan will be adequate & sufficient
- Payment of \$23,400 required for PAMR

### **SUMMARY**

- Complies with 1994 Master Plan including future access to Relocated MD 355 / Observation Dr., CCT
- Meets standards of the R-200 zone
- Compatible with Historic District
- Minimizes impervious surfaces with ESD and BMP's
- Will achieve at the minimum LEED Silver Certification
- Follows full County justification, Council approval in 2005, extensive public review, and Planning Board approval of Site Selection in May 2010