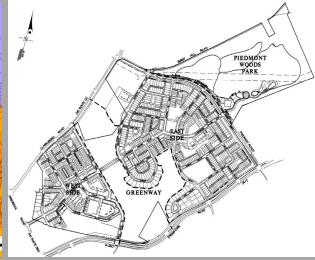

# Clarksburg Village Phases II & III 9

## Clarksburg Village Phase II ( 413 acres II & III):

- 1,680 Residential units
- Major infrastructure improvements

## Clarksburg Village Phase III ( 17.4 acres):

- 100 Residential units Seniors Housing
- 109,000 sf Commercial/ Retail

#### Phases II & III

- 1. Retail (Phase III)
- 2. Multi-Family Concentration
- 3. Greenway
- 4. Elementary School
- 5. Community Center
- 6. M-NCPPC Park