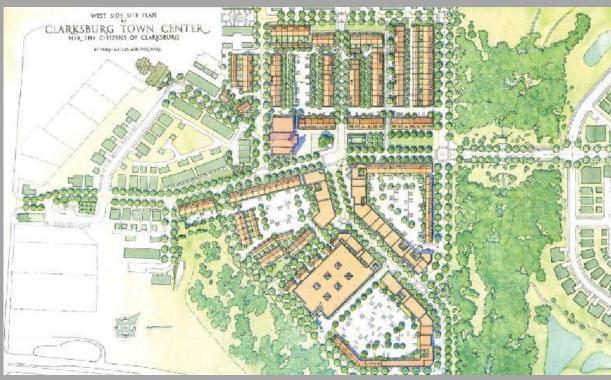

#### **West Side with Retail Core:**

- up to 194,720 sf commercial
- 49,000 sf grocery store
- 176 residential units
  - 90 multi-fam. above retail
  - 40 townhomes
  - 46 live/ work resid. units
- Multi level parking 545 spcs.
- 1,070 total parking

### West Side with Retail Core:

- up to 194,720 sf commercial
- 49,000 sf grocery store
- 176 residential units
  - 90 multi-fam. above retail
  - 40 townhomes
  - 46 live/ work units
- Multi level parking 545 spcs.
- 1,070 total parking available

## Site Plan

Plan Approval

194,720 sf. of commercial development, including 69,720 sf. of specialty retail

(51 live-work units @48,000 sf., 7,720 sf. of flex space, 14,000 sf. of mezzanine space above the grocery)

1,206 residential dwellings (east & west side)