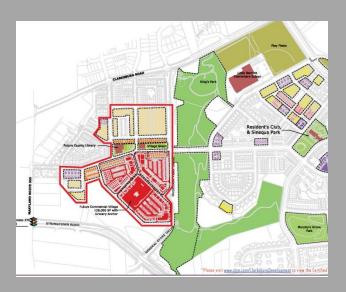

## Clarksburg other projects

### **Major Completed and Current Projects:**

- Master Plan Amendment (flexibility for timing of retail)
  - Town Center Site Plan approved, retail core pending selection of retail developer
  - Clarksburg Village Site Plan approved, desire to proceed by or before - May 2012
  - Cabin Branch retail in approved Overall Prelim. Plan
- Infrastructure (Financing) Working Group (April)
  - Roadways and sidewalks (connectivity)
  - Taxing districts / public and private coordination
- Fire Station Mandatory Referral (Approved Sept.)
- Sewer service to Historic District
  - Engineering studies planned as part of next phases for Fire Station (DEP)
- Goddard School Sp. Except'n, Prelim. & Site Plans approved
- Little Bennett Regional Park Day Use Facility (Approved Oct.)
- Cabin Branch Overall Prelim Plan approved 2008
  - Winchester 1 and 2 Site Plans approved Dec. 1 2011