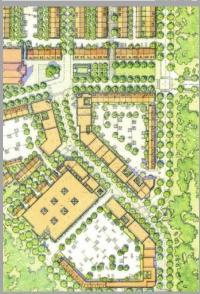

ncept
- Staging
- Approved Preliminary Plans
- Infrastructure
- Town Center
- Completed & Current Projects
- Pending Projects
- Other Future Projects











### Clarksburg master plan concept

### 1994 Master Plan:

- 3 Mixed use, transit station areas in the Transit Corridor:
  - Town Center
  - Shawnee
  - COMSAT
- CTC & Neighborhood Centers:
  - Town Center
  - Cabin Branch
  - Newcut Road











### Clarksburg master plan concept

## 1994 Approved and Adopted Master Plan

**Key Policies** 

### **Development Concept:**

- Town scale development
- Environmental stewardship
- Greenway network
- Transit system
- Hierarchy of roads and streets
- Transit oriented TownCenter
- Transit and pedestrian oriented neighborhoods
- Employment along I-270
- Farmland preservation
- Staging









### Clarksburg master plan concept

### Master Plan - Analysis Areas







### Four stages of development:

- 1. Sewer authorizations
- 2. Town Center
- 3. East side and Cabin Branch
- 4. 10 Mile Creek











# approved and pending preliminary plans

### Approved Built and Pending Projects

| Analysis<br>Areas            | Dwelling<br>Units | Commercial<br>SF. |
|------------------------------|-------------------|-------------------|
| Constructed Projects (built) | 5,197             | 1,253,834         |
| Approved (Prelim. Plans)     | 9,891             | 3,894,791         |
| Pending Projects             | 480               |                   |





## approved and pending preliminary plans

### Approved Built and Pending Projects

|                                         |