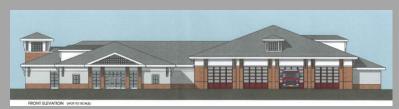

# Fire Station #35 Mandatory Referral DGS Design Development

### **DESCRIPTION** Approved Sept. 2011

- Justified in Fire and Rescue work group report in 1999
- First appropriation in FY03
- Site Selection approved May 2010 (11 sites considered)
- Project cost approx. \$22 million , plus separate allocation for sewer to Historic District
- Context sensitive low profiled 23,236 sf one floor facility
- Front and rear access for apparatus bays
- Efficiently designed and well placed on the site

### **SUMMARY**

- Complies with 1994 Master Plan including future access to Relocated MD 355 / Observation Dr., CCT
- Meets standards of the R-200 zone
- Compatible with Historic District
- Minimizes impervious surfaces with ESD and BMP's
- Will achieve at the minimum LEED Silver Certification
- Follows full County justification, Council approval in 2005, extensive public review, and Planning Board approval of Site Selection in May 2010

FRONT AXONOMETRIC VIEW (NOT TO SCALE)