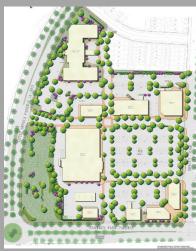

# Fire Station #35 Mandatory Referral DGS Design Development

### **DESCRIPTION** Approved Sept. 2011

- Justified in Fire and Rescue work group report in 1999
- First appropriation in FY03
- Site Selection approved May 2010 (11 sites considered)
- Project cost approx. \$22 million , plus separate allocation for sewer to Historic District
- Context sensitive low profiled 23,236 sf one floor facility
- Front and rear access for apparatus bays
- Efficiently designed and well placed on the site

### **ANALYSIS**

- A fire station is recommended in the Master Plan for a location close to the Town Center
- Facility plan includes Frederick Rd. as a 50 ft. ROW with 2 through lanes
- Initial access at MD 355 frontage future access also at rear of site via master planned Relocated MD 355
- Plan conforms to R-200 standards
- NRI/FSD approved in 2010
- FCP variance approved by County Arborist
- SWM to include ESD and BMP's
- Plan minimizes imperviousness of program
- LEED Silver Certification at a minimum
- Within the master plan designated A1 sewer area
- Sewer service will be provided to <u>Historic District</u>
   with added study of 2 to 3 options
- Transportation plan will be adequate & sufficient
- Payment of \$23,400 required for PAMR

### **SUMMARY**

- Complies with 1994 Master Plan including future access to Relocated MD 355 / Observation Dr., CCT
- Meets standards of the R-200 zone
- Compatible with Historic District
- Minimizes impervious surfaces with ESD and BMP's
- Will achieve at the minimum LEED Silver Certification
- Follows full County justification, Council approval in 2005, extensive public review, and Planning Board approval of Site Selection in May 2010