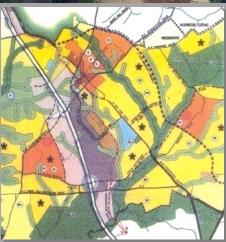

### Clarksburg master plan concept

### 1994 Master Plan:

- 3 Mixed use, transit station areas in the Transit Corridor:
  - Town Center
  - Shawnee
  - COMSAT
- CTC & Neighborhood Centers:
  - Town Center
  - Cabin Branch
  - Newcut Road