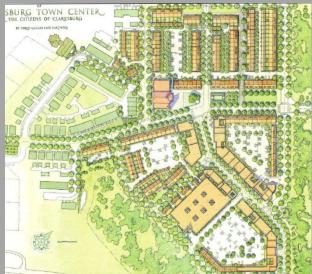

#### **West Side with Retail Core:**

- up to 194,720 sf commercial
- 49,000 sf grocery store
- 176 residential units
  - 90 multi-fam. above retail
  - 40 townhomes
  - 46 live/ work resid. units
- Multi level parking 545 spcs.
- 1,070 total parking

Grocery

**Retail with Multi Family above** 

Townhouses

Live/Work

### West Side with Retail Core:

- up to 194,720 sf commercial
- 49,000 sf grocery store
- 176 residential units
  - 90 multi-fam. above retail
  - 40 townhomes
  - 46 live/ work units
- Multi level parking 545 spcs.
- 1,070 total parking available

**East Side** 