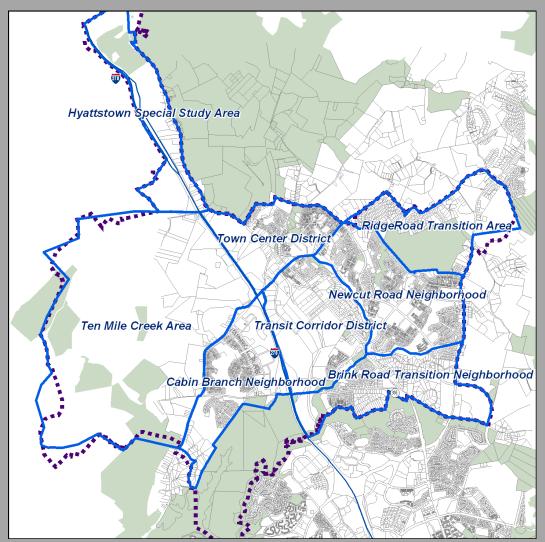

- Completed & Current Projects
- Pending Projects
- Other Future Projects











### Clarksburg master plan concept

### 1994 Master Plan:

- 3 Mixed use, transit station areas in the Transit Corridor:
  - Town Center
  - Shawnee
  - COMSAT
- CTC & Neighborhood Centers:
  - Town Center
  - Cabin Branch
  - Newcut Road











### Clarksburg master plan concept

## 1994 Approved and Adopted Master Plan

**Key Policies** 

### **Development Concept:**

- Town scale development
- Environmental stewardship
- Greenway network
- Transit system
- Hierarchy of roads and streets
- Transit oriented TownCenter
- Transit and pedestrian oriented neighborhoods
- Employment along I-270
- Farmland preservation
- Staging









### Clarksburg master plan concept

### Master Plan - Analysis Areas







### Four stages of development:

- 1. Sewer authorizations
- 2. Town Center
- 3. East side and Cabin Branch
- 4. 10 Mile Creek











# approved and pending preliminary plans

### Approved Built and Pending Projects

| Analysis<br>Areas            | Dwelling<br>Units | Commercial<br>SF. |
|------------------------------|-------------------|-------------------|
| Constructed Projects (built) | 5,197             | 1,253,834         |
| Approved (Prelim. Plans)     | 9,891             | 3,894,791         |
| Pending Projects             | 480               |                   |





## approved and pending preliminary plans

### Approved Built and Pending Projects

|                                         |                             |          | Appr        |            |