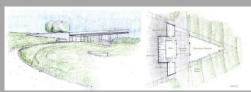

# Fire Station #35 Mandatory Referral DGS Design Development

### **DESCRIPTION** Approved Sept. 2011

- Justified in Fire and Rescue work group report in 1999
- First appropriation in FY03
- Site Selection approved May 2010 (11 sites considered)
- Project cost approx. \$22 million , plus separate allocation for sewer to Historic District
- Context sensitive low profiled 23,236 sf one floor facility
- Front and rear access for apparatus bays
- Efficiently designed and well placed on the site

### **ANALYSIS**

- A fire station is recommended in the Master Plan for a location close to the Town Center
- Facility plan includes Frederick Rd. as a 50 ft. ROW with 2 through lanes
- Initial access at MD 355 frontage future access also at rear of site via master planned Relocated MD 355
- Plan conforms to R-200 standards
- NRI/FSD approved in 2010
- FCP variance approved by County Arborist
- SWM to include ESD and BMP's
- Plan minimizes imperviousness of program
- LEED Silver Certification at a minimum
- Within the master plan designated A1 sewer area
- Sewer service will be provided to <u>Historic District</u>
   with added study of 2 to 3 options
- Transportation plan will be adequate & sufficient
- Payment of \$23,400 required for PAMR

### **SUMMARY**

- Complies with 1994 Master Plan including future access to Relocated MD 355 / Observation Dr., CCT
- Meets standards of the R-200 zone
- Compatible with Historic District
- Minimizes impervious surfaces with ESD and BMP's
- Will achieve at the minimum LEED Silver Certification
- Follows full County justification, Council approval in 2005, extensive public review, and Planning Board approval of Site Selection in May 2010