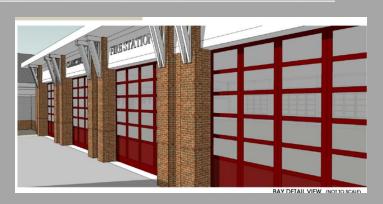

# Fire Station #35 Mandatory Referral DGS Design Development

FRONT AXONOMETRIC VIEW (NOT TO SCALE)