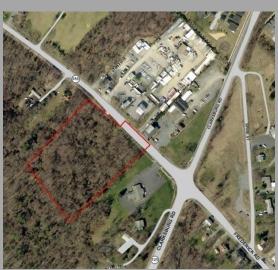

# Fire Station #35 Mandatory Referral DGS Design Development

### **DESCRIPTION** Approved Sept. 2011

- Justified in Fire and Rescue work group report in 1999
- First appropriation in FY03
- Site Selection approved May 2010 (11 sites considered)
- Project cost approx. \$22 million , plus separate allocation for sewer to Historic District
- Context sensitive low profiled 23,236 sf one floor facility
- Front and rear access for apparatus bays
- Efficiently designed and well placed on the site

### **ANALYSIS**

- A fire station is recommended in the Master Plan for a location close to the Town Center
- Facility plan includes Frederick Rd. as a 50 ft. ROW with 2 through lanes
- Initial access at MD 355 frontage future access also at rear of site via master planned Relocated MD 355
- Plan conforms to R-200 standards
- NRI/FSD approved in 2010
- FCP variance approved by County Arborist
- SWM to include ESD and BMP's
- Plan minimizes imperviousness of program
- LEED Silver Certification at a minimum
- Within the master plan designated A1 sewer area
- Sewer service will be provided to <u>Historic District</u>
   with added study of 2 to 3 options
- Transportation plan will be adequate & sufficient
- Payment of \$23,400 required for PAMR