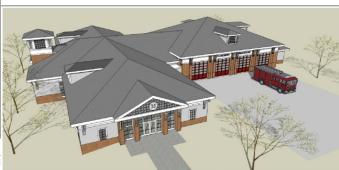

# Fire Station #35 Mandatory Referral DGS Design Development

### **DESCRIPTION** Approved Sept. 2011

- Justified in Fire and Rescue work group report in 1999
- First appropriation in FY03
- Site Selection approved May 2010 (11 sites considered)
- Project cost approx. \$22 million , plus separate allocation for sewer to Historic District
- Context sensitive low profiled 23,236 sf one floor facility
- Front and rear access for apparatus bays
- Efficiently designed and well placed on the site

### **ANALYSIS**

- A fire station is recommended in the Master Plan for a location close to the Town Center
- Facility plan includes Frederick Rd. as a 50 ft. ROW with 2 through lanes
- Initial access at MD 355 frontage future access also at rear of site via master planned Relocated MD 355
- Plan conforms to R-200 standards
- NRI/FSD approved in 2010
- FCP variance approved by County Arborist
- SWM to include ESD and BMP's
- Plan minimizes imperviousness of program
- LEED Silver Certification at a minimum
- Within the master plan designated A1 sewer area
- Sewer service will be provided to <u>Historic District</u>
   with added study of 2 to 3 options
- Transportation plan will be adequate & sufficient
- Payment of \$23,400 required for PAMR

### **SUMMARY**

- Complies with 1994 Master Plan including future access to Relocated MD 355 / Observation Dr., CCT
- Meets standards of the R-200 zone
- Compatible with Historic District
- Minimizes impervious surfaces with ESD and BMP's
- Will achieve at the minimum LEED Silver Certification
- Follows full County justification, Council approval in 2005, extensive public review, and Planning Board approval of Site Selection in May 2010

FRONT AXONOMETRIC VIEW (NOT TO SCALE)