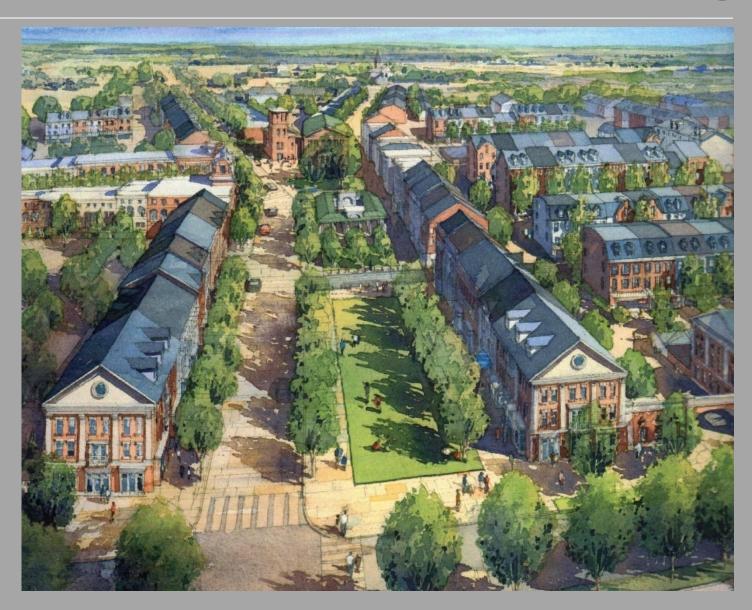

**East Side** 

## Compliance Plan

- Mediation between two parties resulted in Compliance Plan, incorporated into Site Plan approval
- ➤ Plan calls for 3 stages (approval of the site plan satisfies the 3<sup>rd</sup> stage)
- ➤ Plan calls out specific improvements and elements to be incorporated (i.e. parking structure(s)

## Site Plan

Plan Approval

194,720 sf. of commercial development, including 69,720 sf. of specialty retail

(51 live-work units @48,000 sf., 7,720 sf. of flex space, 14,000 sf. of mezzanine space above the grocery)

1,206 residential dwellings (east & west side)