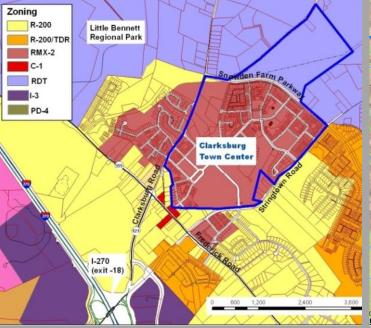

n:

- 3 Mixed use, transit station areas in the Transit Corridor:
  - Town Center
  - Shawnee
  - COMSAT
- CTC & Neighborhood Centers:
  - Town Center
  - Cabin Branch
  - Newcut Road











### Clarksburg master plan concept

## 1994 Approved and Adopted Master Plan

**Key Policies** 

### **Development Concept:**

- Town scale development
- Environmental stewardship
- Greenway network
- Transit system
- Hierarchy of roads and streets
- Transit oriented TownCenter
- Transit and pedestrian oriented neighborhoods
- Employment along I-270
- Farmland preservation
- Staging









### Clarksburg master plan concept

### Master Plan - Analysis Areas







### Four stages of development:

- 1. Sewer authorizations
- 2. Town Center
- 3. East side and Cabin Branch
- 4. 10 Mile Creek











# approved and pending preliminary plans

### Approved Built and Pending Projects

| Analysis<br>Areas            | Dwelling<br>Units | Commercial<br>SF. |
|------------------------------|-------------------|-------------------|
| Constructed Projects (built) | 5,197             | 1,253,834         |
| Approved (Prelim. Plans)     | 9,891             | 3,894,791         |
| Pending Projects             | 480               |                   |





## approved and pending preliminary plans

### Approved Built and Pending Projects

|                                         |                             |          | Appr        |            |           |       |                   |                     | Bui          |                      |              |        |                       |