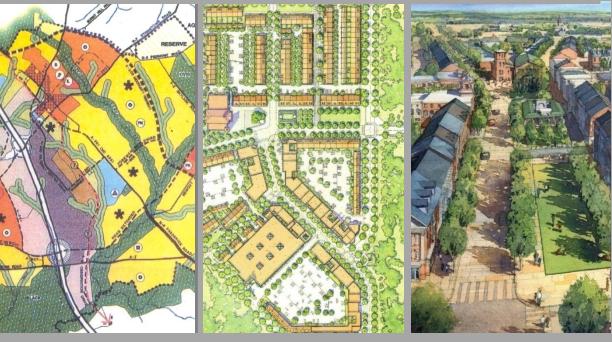

### Clarksburg master plan concept

### 1994 Master Plan:

- 3 Mixed use, transit station areas in the Transit Corridor:
  - Town Center
  - Shawnee
  - COMSAT
- CTC & Neighborhood Centers:
  - Town Center
  - Cabin Branch
  - Newcut Road

### **Development Concept:**

- Town scale development
- Environmental stewardship
- Greenway network
- Transit system
- Hierarchy of roads and streets
- Transit oriented TownCenter
- Transit and pedestrian oriented neighborhoods
- Employment along I-270
- Farmland preservation
- Staging

### Master Plan - Analysis Areas