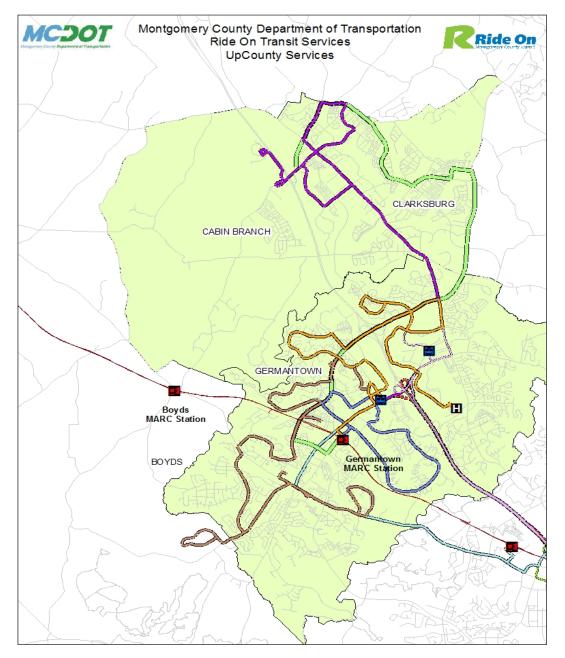

# **Existing Conditions**

Germantown MARC Station

- Four Ride On routes serve the MARC Station
  - Route 61 Germantown Transit Center to Shady Grove Station via MARC
  - Route 83 Germantown Transit Center to Holy Cross
    Hospital via MARC and Milestone
  - Route 94\* Clarksburg to MARC
  - Route 97 Germantown Transit Center to MARC

### Cabin Branch/ Clarksburg Communities

- Provide additional service
  - Direct connections to MARC service
  - Increase span of service
  - > Add Park and Ride lots