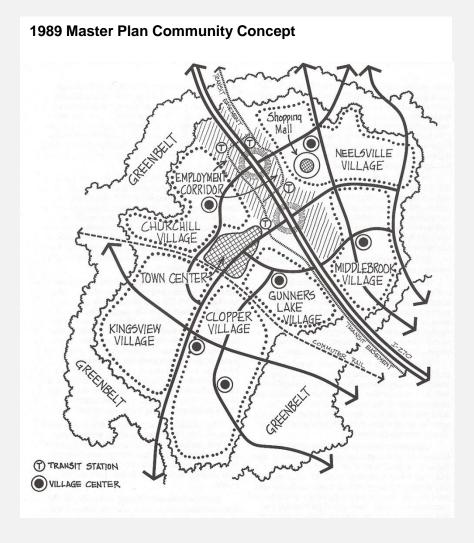

#### Germantown Today

- Auto oriented development
- Lacks transit oriented development
- Pedestrian environment
- Few urban open spaces
- Weak sense of place and identity