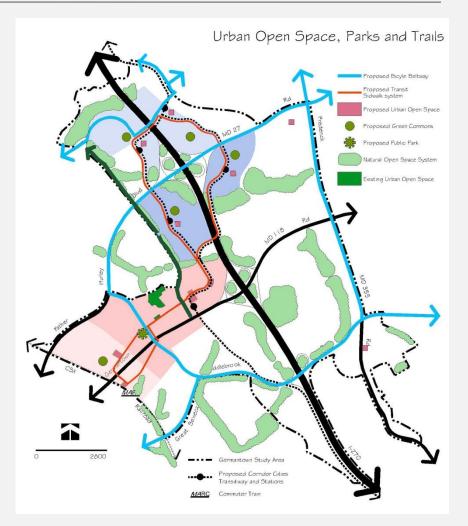

#### Public Testimony

- Improve access to Parks
- Strengthen sense of place and community character

- Trails, sidewalks and bikeways
- Variety of urban open spaces

#### Public Testimony

- Improve access to Parks
- Lacks sense of place and community character

- Connectivity
- Community character

Public Testimony

• Lacks sense of place and community character

- Open Space Concept
- Community character

Public Testimony

• Strengthen sense of place and community character

- Public Urban Parks
- Green Commons
- Plazas and Gathering Places
- Natural open spaces
- Design Elements

Provide plazas with seating, special paving and amenities

Public Testimony

• Lacks sense of place and community character

- Open Space Concept
- Community character

M-NCPPC