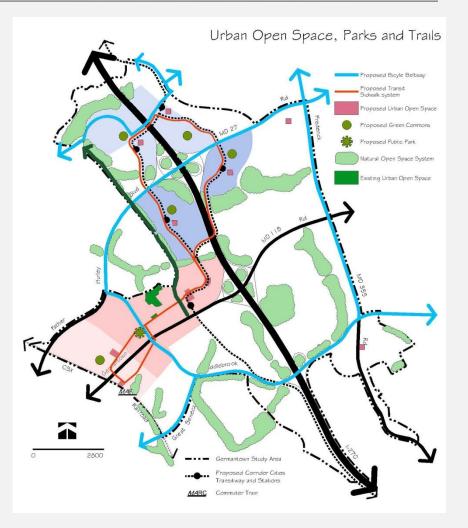

#### Public Testimony

- Improve access to Parks
- Strengthen sense of place and community character

- Trails, sidewalks and bikeways
- Variety of urban open spaces

#### Public Testimony

- Improve access to Parks
- Lacks sense of place and community character

- Connectivity
- Community character

Public Testimony

• Lacks sense of place and community character

- Open Space Concept
- Community character

Public Testimony

• Strengthen sense of place and community character

- Public Urban Parks
- Green Commons
- Plazas and Gathering Places
- Natural open spaces
- Design Elements

Provide plazas with seating, special paving and amenities

Public Testimony

• Lacks sense of place and community character

- Open Space Concept
- Community character

M-NCPPC