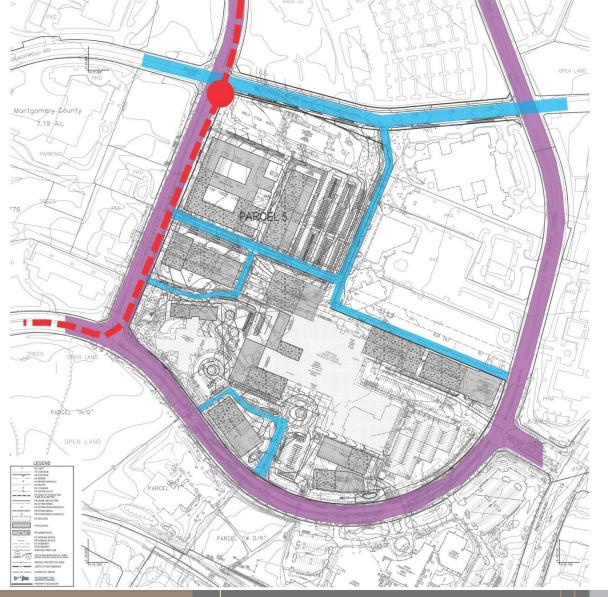

#### SGA MEDICAL CENTER PROPOSED ROADS AND TRANSIT

Arterial Road

**Business Road** 

Proposed CCT Alignment and Station

### The Concept Plan Adds:

 Mixed-use high-rise at CCT Station