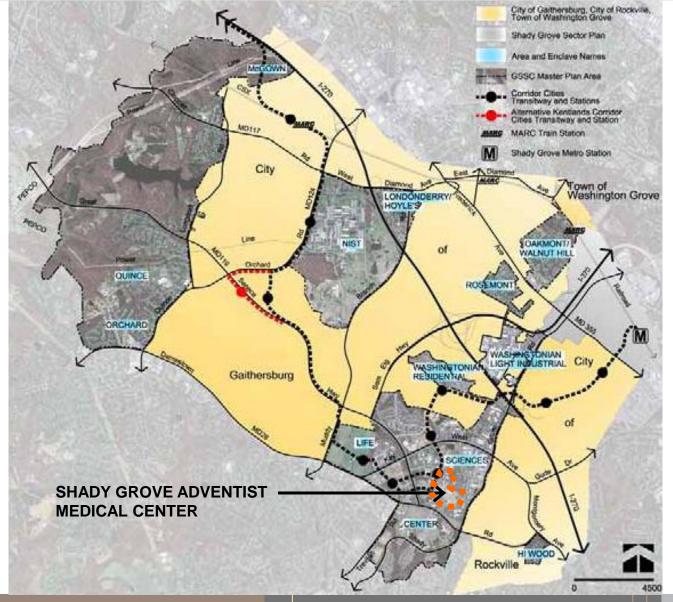

#### SHADY GROVE ADVENTIST MEDICAL CENTER IN GSSC MP CONTEXT

Shady Grove Adventist Medical Center is located in the LSC Central District of the Great Seneca Science Corridor Master Plan (GSSC).