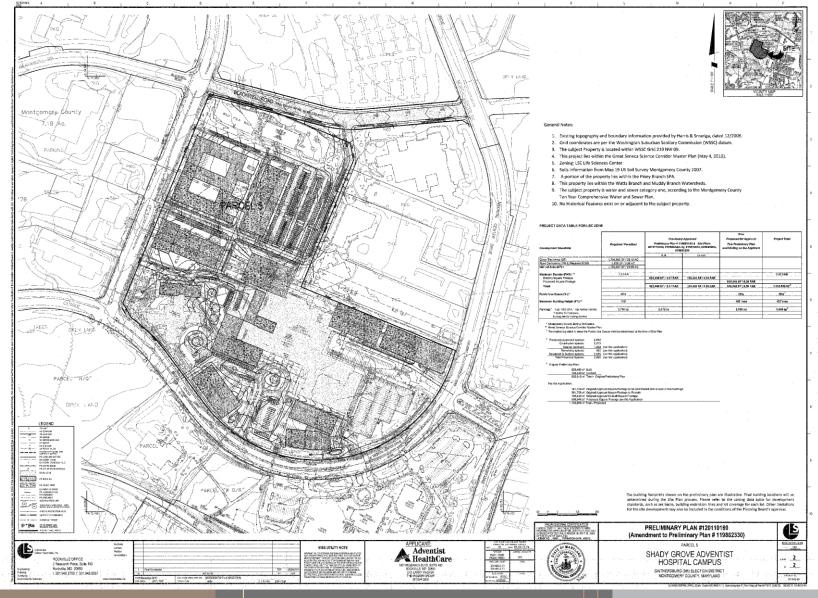

#### **EXISTING SGA SITE WITH PRELIMINARY PLAN OVERLAID**

#### **The Preliminary Plan Adds:**

- 210,380 square foot Hospital tower (includes 50,000 square foot shared facilities wing to the Hospital)
- 56,100 square foot wing to the Rehabilitation Hospital
- Replacement of existing Adventist Behavioral Health Rockville buildings with a newly constructed 209,790 square foot facility
- 46,750 square foot Cancer Center building
- 60,780 square foot Oncology Services building
- 93,500 square foot Diagnostic and Outpatient Services building
- 74,800 square foot Health, Wellness and Prevention Center
- New structured parking garages

#### **Existing Site Conditions**

Existing Zoning LSC
Site Acreage 39.16
Existing FAR 0.31

Existing Building Area 523,480 SF

#### **Proposed Site Development**

Zoning LSC Site Acreage 39.16 Proposed FAR 0.67

Approximate Proposed

Building Height 95 FT

Proposed Building Area 1,133,856 SF

1201 Connecticut Avenue, NW, 10<sup>th</sup> Floor Washington, DC 20036 202-861-4600