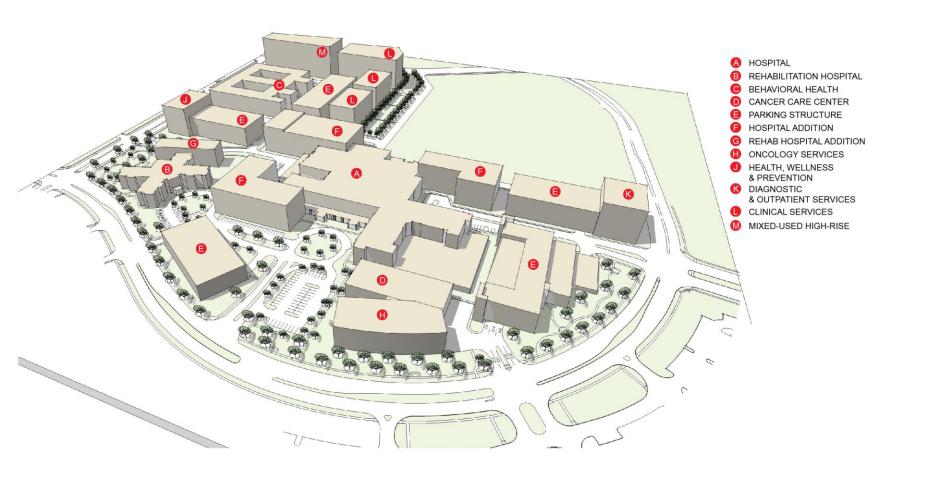

#### SHADY GROVE ADVENTIST MEDICAL CENTER CONCEPT PLAN

#### SHADY GROVE ADVENTIST MEDICAL CENTER CONCEPT PLAN

AERIAL PERSPECTIVE 3.26.2011

# The Existing Shady Grove Adventist Medical Center is comprised of:

- Shady Grove Adventist Hospital
- Adventist Rehabilitation Hospital of Maryland
- Adventist Behavioral Health Rockville
- Broschart Building

#### **The Preliminary Plan Adds:**

- 210,380 square foot Hospital tower (includes 50,000 square foot shared facilities wing to the Hospital)
- 56,100 square foot wing to the Rehabilitation Hospital
- Replacement of existing Adventist Behavioral Health Rockville buildings with a newly constructed 209,790 square foot facility
- 46,750 square foot Cancer Center building
- 60,780 square foot Oncology Services building
- 93,500 square foot Diagnostic and Outpatient Services building
- 74,800 square foot Health, Wellness and Prevention Center
- New structured parking garages