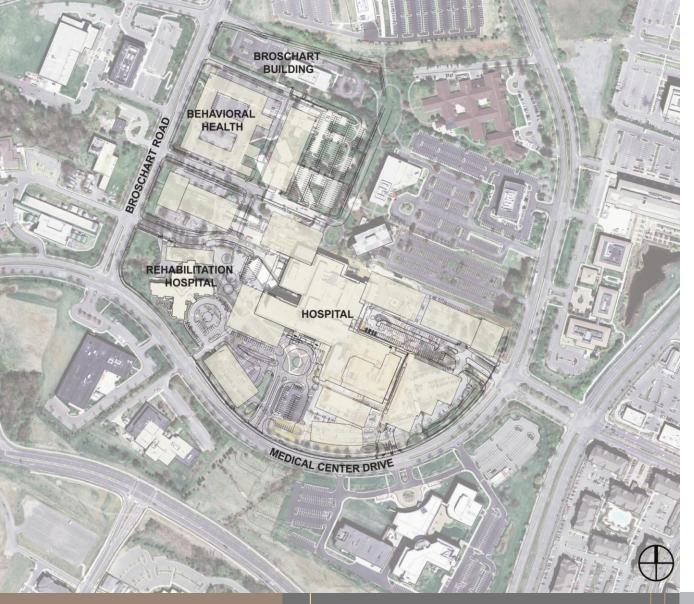

#### **EXISTING SGA SITE WITH PRELIMINARY PLAN OVERLAID**

#### **The Preliminary Plan Adds:**

- 210,380 square foot Hospital tower (includes 50,000 square foot shared facilities wing to the Hospital)
- 56,100 square foot wing to the Rehabilitation Hospital
- Replacement of existing Adventist Behavioral Health Rockville buildings with a newly constructed 209,790 square foot facility
- 46,750 square foot Cancer Center building
- 60,780 square foot Oncology Services building
- 93,500 square foot Diagnostic and Outpatient Services building
- 74,800 square foot Health, Wellness and Prevention Center
- New structured parking garages