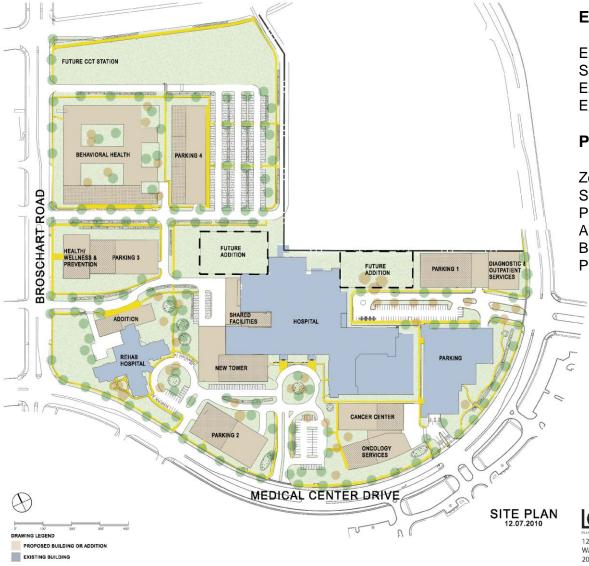

#### SHADY GROVE ADVENTIST MEDICAL CENTER PRELIMINARY PLAN

#### **The Preliminary Plan Adds:**

- 210,380 square foot Hospital tower (includes 50,000 square foot shared facilities wing to the Hospital)
- 56,100 square foot wing to the Rehabilitation Hospital
- Replacement of existing Adventist Behavioral Health Rockville buildings with a newly constructed 209,790 square foot facility
- 46,750 square foot Cancer Center building
- 60,780 square foot Oncology Services building
- 93,500 square foot Diagnostic and Outpatient Services building
- 74,800 square foot Health, Wellness and Prevention Center
- New structured parking garages