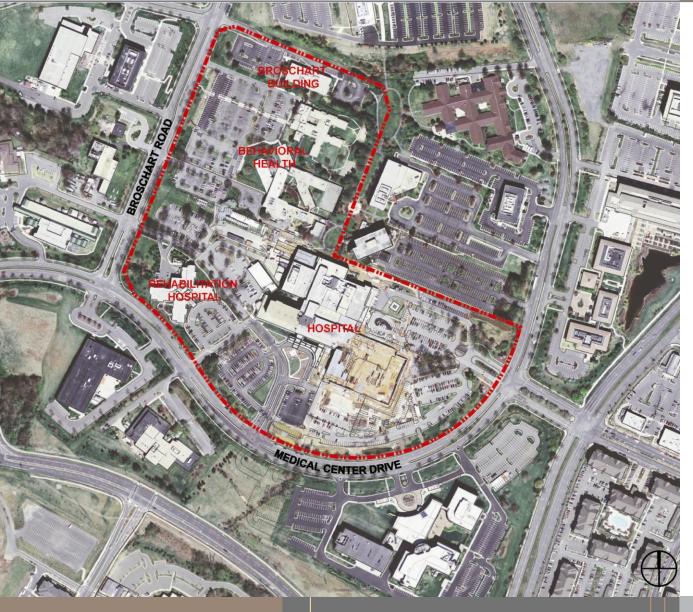

#### **EXISTING SHADY GROVE ADVENTIST MEDICAL CENTER SITE**

# The Existing Shady Grove Adventist Medical Center is comprised of:

- Shady Grove Adventist Hospital
- Adventist Rehabilitation Hospital of Maryland
- Adventist Behavioral Health Rockville
- Broschart Building