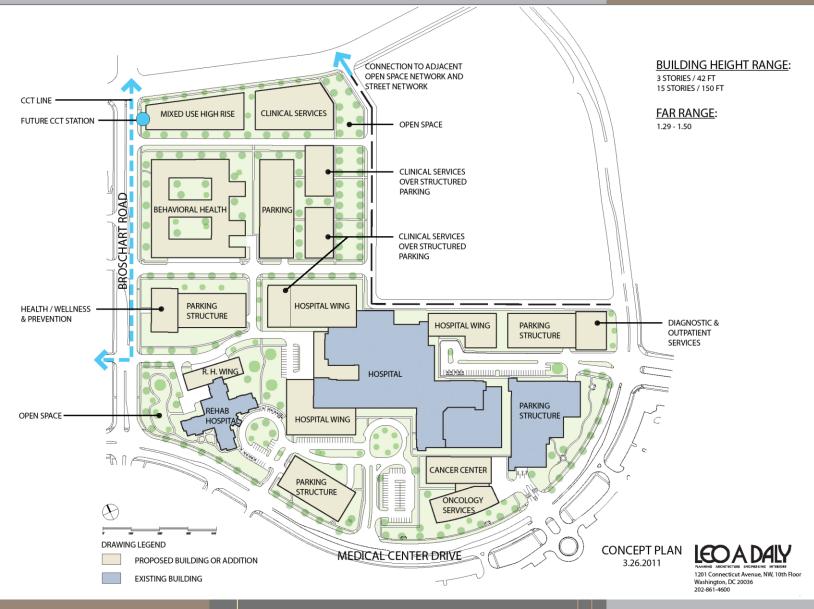

#### SHADY GROVE ADVENTIST MEDICAL CENTER CONCEPT PLAN



AERIAL PERSPECTIVE 3.26.2011





#### SHADY GROVE ADVENTIST MEDICAL CENTER PRELIMINARY PLAN





#### SHADY GROVE ADVENTIST MEDICAL CENTER PRELIMINARY PLAN



#### **Existing Site Conditions**

Existing Zoning LSC
Site Acreage 39.16
Existing FAR 0.31

Existing Building Area 523,480 SF

#### **Proposed Site Development**

Zoning LSC Site Acreage 39.16 Proposed FAR 0.67

Approximate Proposed

Building Height 95 FT

Proposed Building Area 1,133,856 SF



1201 Connecticut Avenue, NW, 10<sup>th</sup> Floor Washington, DC 20036 202-861-4600



#### SGA MEDICAL CENTER PROPOSED ROADS AND TRANSIT







Arterial Road



**Business Road** 



Proposed CCT Alignment and Station



#### SHADY GROVE ADVENTIST MEDICAL CENTER CONCEPT PLAN